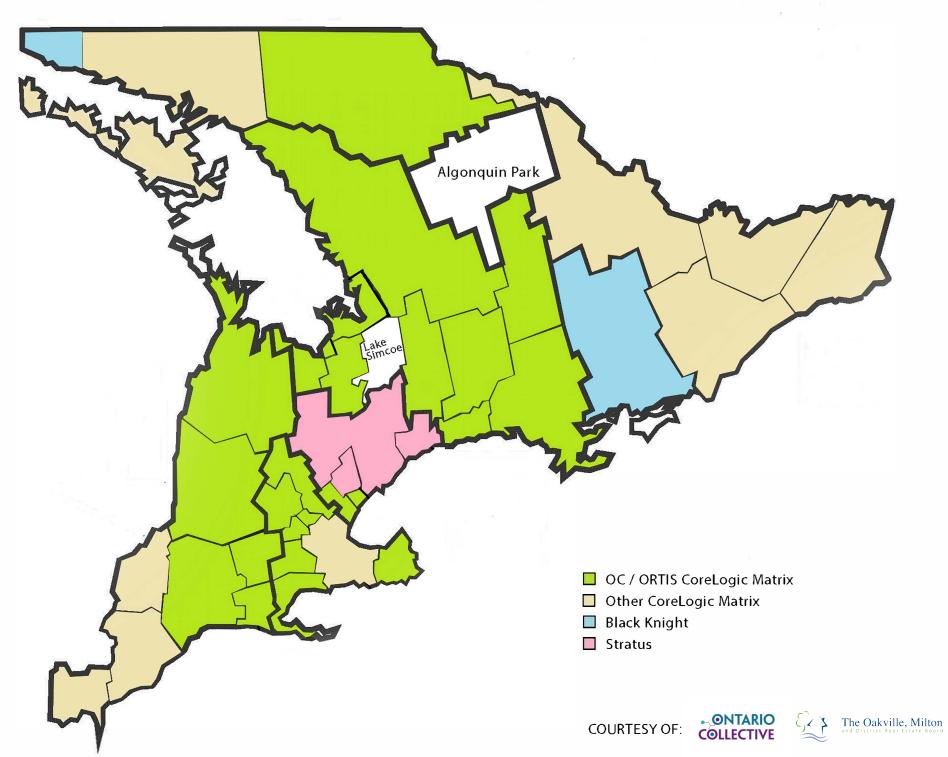

# OC & ORTIS BLENDING MLS® SYSTEMS

Excited about the announcement that the Regional Systems of ORTIS and The Ontario Collective are blending MLS® databases later this year, we are pleased to provide the attached supporting images to better illustrate the geographical areas to which OMDREB Members will have direct access.

# OC & ORTIS BLENDING ILLUSTRATED

### Ontario MLS® System Map