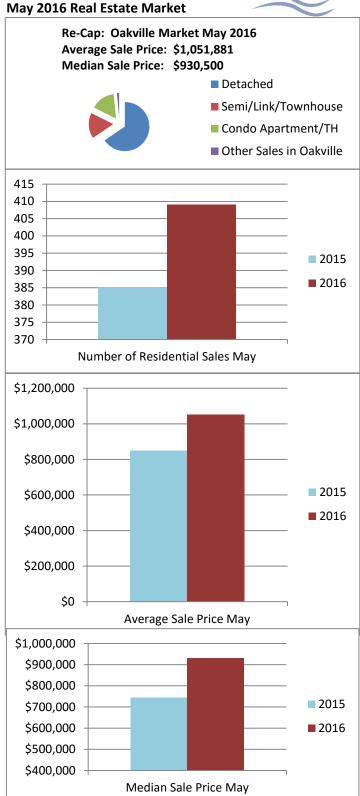

## The Oakville, Milton and District Real Estate Board

| Re-Cap Oakville Market in May 2016          |                      |
|---------------------------------------------|----------------------|
| Average Sale Price                          | Median Sale Price    |
| \$1,051,881                                 | \$930,500            |
| Residential Type                            | Units Sold by Type   |
| Detached                                    | 268                  |
| Semi/Link/Townhouse                         | 69                   |
| Condo Apartment/TH                          | 66                   |
| Other Sales in Oakville                     | 6                    |
| Detached Sale                               | es in Oakville       |
| Price Range                                 | % of Sales by Price  |
| \$600,001 - \$800,000                       | 9.33%                |
| \$800,001 - \$1,000,000                     | 23.88%               |
| \$1,000,001 +                               | 66.79%               |
| Semi/Link/Townhou                           | se Sales in Oakville |
| Price Range                                 | % of Sales by Price  |
| \$400,001 - \$600,000                       | 27.54%               |
| \$600,001 - \$800,000                       | 50.72%               |
| \$800,001 - \$1,000,000                     | 10.14%               |
| \$1,000,001 +                               | 11.60%               |
| Condo Apartment/1                           | TH Sales in Oakville |
| Price Range                                 | % of Sales by Price  |
| \$150,001 - \$200,000                       | 1.52%                |
| \$200,001 - \$300,000                       | 27.27%               |
| \$300,001 - \$400,000                       | 22.73%               |
| \$400,001 - \$600,000                       | 16.67%               |
| \$600,001 - \$800,000                       | 22.71%               |
| \$800,001 - \$1,000,000                     | 4.55%                |
| \$1,000,001 +                               | 4.55%                |
| Other Sales                                 | in Oakville          |
|                                             | % of Sales by Price  |
| Price Range                                 | % of Sales by Price  |
| <b>Price Range</b><br>\$400,001 - \$600,000 | 66.67%               |

The median sale price is the midpoint of all sales.

Disclaimer: The information provided herein is deemed

accurate but not guaranteed.

Source: The Oakville, Milton and District Real Estate Board