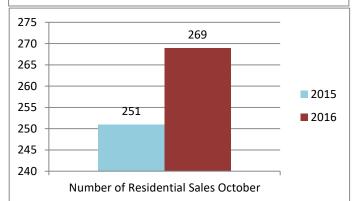

## The Oakville, Milton

| Re-Cap Oakville Market in October 2016 |                      |
|----------------------------------------|----------------------|
| Average Sale Price                     | Median Sale Price    |
| \$1,133,495                            | \$995,000            |
| Residential Type                       | Units Sold by Type   |
| Detached                               | 184                  |
| Semi/Link/Townhouse                    | 38                   |
| Condo Apartment/TH                     | 40                   |
| Other Sales in Oakville                | 7                    |
| Total                                  | 269                  |
| Detached Sales in Oakville             |                      |
| Price Range                            | % of Sales by Price  |
| \$600,001 - \$800,000                  | 5.43%                |
| \$800,001 - \$1,000,000                | 25.00%               |
| \$1,000,001 +                          | 69.57%               |
| Semi/Link/Townhous                     | se Sales in Oakville |
| Price Range                            | % of Sales by Price  |
| \$400,001 - \$600,000                  | 10.53%               |
| \$600,001 - \$800,000                  | 65.79%               |
| \$800,001 - \$1,000,000                | 18.42%               |
| \$1,000,001 +                          | 5.26%                |
| Condo Apartment/TH Sales in Oakville   |                      |
| Price Range                            | % of Sales by Price  |
| \$200,001 - \$300,000                  | 10.00%               |
| \$300,001 - \$400,000                  | 12.50%               |
| \$400,001 - \$600,000                  | 47.50%               |
| \$600,001 - \$800,000                  | 12.50%               |
| \$800,001 - \$1,000,000                | 10.00%               |
| \$1,000,001 +                          | 7.50%                |
| Other Sales in Oakville                |                      |
| Other Sales                            |                      |
| Price Range                            | % of Sales by Price  |
| Price Range<br>\$400,001 - \$600,000   | 28.57%               |
| Price Range                            | -                    |