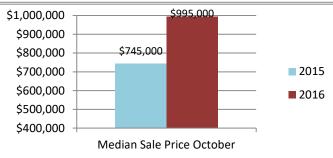

## The Oakville, Milton

| Re-Cap Oakville Market in October 2016 |                      |
|----------------------------------------|----------------------|
| Average Sale Price                     | Median Sale Price    |
| \$1,133,495                            | \$995,000            |
| Residential Type                       | Units Sold by Type   |
| Detached                               | 184                  |
| Semi/Link/Townhouse                    | 38                   |
| Condo Apartment/TH                     | 40                   |
| Other Sales in Oakville                | 7                    |
| Total                                  | 269                  |
| Detached Sales in Oakville             |                      |
| Price Range                            | % of Sales by Price  |
| \$600,001 - \$800,000                  | 5.43%                |
| \$800,001 - \$1,000,000                | 25.00%               |
| \$1,000,001 +                          | 69.57%               |
| Semi/Link/Townhous                     | se Sales in Oakville |
| Price Range                            | % of Sales by Price  |
| \$400,001 - \$600,000                  | 10.53%               |
| \$600,001 - \$800,000                  | 65.79%               |
| \$800,001 - \$1,000,000                | 18.42%               |
| \$1,000,001 +                          | 5.26%                |
| Condo Apartment/TH Sales in Oakville   |                      |
| Price Range                            | % of Sales by Price  |
| \$200,001 - \$300,000                  | 10.00%               |
| \$300,001 - \$400,000                  | 12.50%               |
| \$400,001 - \$600,000                  | 47.50%               |
| \$600,001 - \$800,000                  | 12.50%               |
| \$800,001 - \$1,000,000                | 10.00%               |
| \$1,000,001 +                          | 7.50%                |
| Other Sales in Oakville                |                      |
| Other Sales                            |                      |
| Price Range                            | % of Sales by Price  |
| Price Range<br>\$400,001 - \$600,000   | 28.57%               |
| Price Range                            | -                    |

The median sale price is the midpoint of all sales.

Disclaimer: The information provided herein is deemed

accurate but not guaranteed.

Source: The Oakville, Milton and District Real Estate Board