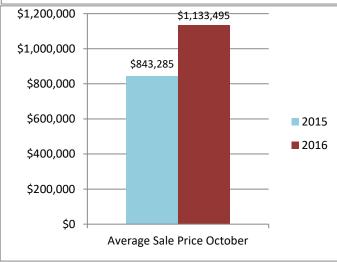

## The Oakville, Milton

| Re-Cap Oakville Market in October 2016 |                      |
|----------------------------------------|----------------------|
| Average Sale Price                     | Median Sale Price    |
| \$1,133,495                            | \$995,000            |
| Residential Type                       | Units Sold by Type   |
| Detached                               | 184                  |
| Semi/Link/Townhouse                    | 38                   |
| Condo Apartment/TH                     | 40                   |
| Other Sales in Oakville                | 7                    |
| Total                                  | 269                  |
| Detached Sales in Oakville             |                      |
| Price Range                            | % of Sales by Price  |
| \$600,001 - \$800,000                  | 5.43%                |
| \$800,001 - \$1,000,000                | 25.00%               |
| \$1,000,001 +                          | 69.57%               |
| Semi/Link/Townhous                     | se Sales in Oakville |
| Price Range                            | % of Sales by Price  |
| \$400,001 - \$600,000                  | 10.53%               |
| \$600,001 - \$800,000                  | 65.79%               |
| \$800,001 - \$1,000,000                | 18.42%               |
| \$1,000,001 +                          | 5.26%                |
| Condo Apartment/TH Sales in Oakville   |                      |
| Price Range                            | % of Sales by Price  |
| \$200,001 - \$300,000                  | 10.00%               |
| \$300,001 - \$400,000                  | 12.50%               |
| \$400,001 - \$600,000                  | 47.50%               |
| \$600,001 - \$800,000                  | 12.50%               |
| \$800,001 - \$1,000,000                | 10.00%               |
| \$1,000,001 +                          | 7.50%                |
| Other Sales in Oakville                |                      |
| Other Sales                            |                      |
| Price Range                            | % of Sales by Price  |
| Price Range<br>\$400,001 - \$600,000   | 28.57%               |
| Price Range                            | -                    |