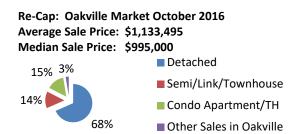

## The Oakville, Milton

| Re-Cap Oakville Market in October 2016 |                      |
|----------------------------------------|----------------------|
| Average Sale Price                     | Median Sale Price    |
| \$1,133,495                            | \$995,000            |
| Residential Type                       | Units Sold by Type   |
| Detached                               | 184                  |
| Semi/Link/Townhouse                    | 38                   |
| Condo Apartment/TH                     | 40                   |
| Other Sales in Oakville                | 7                    |
| Total                                  | 269                  |
| Detached Sales in Oakville             |                      |
| Price Range                            | % of Sales by Price  |
| \$600,001 - \$800,000                  | 5.43%                |
| \$800,001 - \$1,000,000                | 25.00%               |
| \$1,000,001 +                          | 69.57%               |
| Semi/Link/Townhous                     | se Sales in Oakville |
| Price Range                            | % of Sales by Price  |
| \$400,001 - \$600,000                  | 10.53%               |
| \$600,001 - \$800,000                  | 65.79%               |
| \$800,001 - \$1,000,000                | 18.42%               |
| \$1,000,001 +                          | 5.26%                |
| Condo Apartment/TH Sales in Oakville   |                      |
| Price Range                            | % of Sales by Price  |
| \$200,001 - \$300,000                  | 10.00%               |
| \$300,001 - \$400,000                  | 12.50%               |
| \$400,001 - \$600,000                  | 47.50%               |
| \$600,001 - \$800,000                  | 12.50%               |
| \$800,001 - \$1,000,000                | 10.00%               |
| \$1,000,001 +                          | 7.50%                |
| Other Sales in Oakville                |                      |
| Other Sales                            |                      |
| Price Range                            | % of Sales by Price  |
| Price Range<br>\$400,001 - \$600,000   | 28.57%               |
| Price Range                            | -                    |