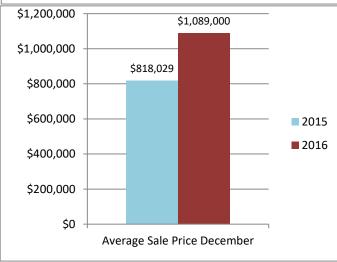

## The Oakville, Milton

| Re-Cap Oakville Market in December 2016 |                      |
|-----------------------------------------|----------------------|
| Average Sale Price                      | Median Sale Price    |
| \$1,089,000                             | \$898,900            |
| Residential Type                        | Units Sold by Type   |
| Detached                                | 77                   |
| Semi/Link/Townhouse                     | 17                   |
| Condo Apartment/TH                      | 22                   |
| Other Sales in Oakville                 | 5                    |
| Total                                   | 121                  |
| Detached Sale                           | es in Oakville       |
| Price Range                             | % of Sales by Price  |
| \$600,001 - \$800,000                   | 5.19%                |
| \$800,001 - \$1,000,000                 | 25.97%               |
| \$1,000,001 +                           | 68.84%               |
| Semi/Link/Townhou                       | se Sales in Oakville |
| Price Range                             | % of Sales by Price  |
| \$600,001 - \$800,000                   | 88.24%               |
| \$800,001 - \$1,000,000                 | 5.88%                |
| \$1,000,001 +                           | 5.88%                |
| Condo Apartment/1                       | TH Sales in Oakville |
| Price Range                             | % of Sales by Price  |
| \$200,001 - \$300,000                   | 4.55%                |
| \$300,001 - \$400,000                   | 22.73%               |
| \$400,001 - \$600,000                   | 40.91%               |
| \$600,001 - \$800,000                   | 22.73%               |
| \$800,001 - \$1,000,000                 | 4.55%                |
| \$1,000,001 +                           | 4.55%                |
| Other Sales                             | in Oakville          |
| Price Range                             | % of Sales by Price  |
| · · · · · · · · · · · · · · · · · · ·   |                      |
| \$400,001 - \$600,000                   | 40.00%               |