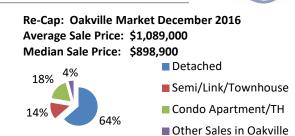

## The Oakville, Milton

| Re-Cap Oakville Market in December 2016 |                      |
|-----------------------------------------|----------------------|
| Average Sale Price                      | Median Sale Price    |
| \$1,089,000                             | \$898,900            |
| Residential Type                        | Units Sold by Type   |
| Detached                                | 77                   |
| Semi/Link/Townhouse                     | 17                   |
| Condo Apartment/TH                      | 22                   |
| Other Sales in Oakville                 | 5                    |
| Total                                   | 121                  |
| Detached Sale                           | es in Oakville       |
| Price Range                             | % of Sales by Price  |
| \$600,001 - \$800,000                   | 5.19%                |
| \$800,001 - \$1,000,000                 | 25.97%               |
| \$1,000,001 +                           | 68.84%               |
| Semi/Link/Townhou                       | se Sales in Oakville |
| Price Range                             | % of Sales by Price  |
| \$600,001 - \$800,000                   | 88.24%               |
| \$800,001 - \$1,000,000                 | 5.88%                |
| \$1,000,001 +                           | 5.88%                |
| Condo Apartment/1                       | TH Sales in Oakville |
| Price Range                             | % of Sales by Price  |
| \$200,001 - \$300,000                   | 4.55%                |
| \$300,001 - \$400,000                   | 22.73%               |
| \$400,001 - \$600,000                   | 40.91%               |
| \$600,001 - \$800,000                   | 22.73%               |
| \$800,001 - \$1,000,000                 | 4.55%                |
| \$1,000,001 +                           | 4.55%                |
| Other Sales                             | in Oakville          |
| Price Range                             | % of Sales by Price  |
| · · · · · · · · · · · · · · · · · · ·   |                      |
| \$400,001 - \$600,000                   | 40.00%               |