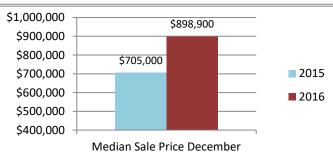

## The Oakville, Milton

| Re-Cap Oakville Market in December 2016 |                      |
|-----------------------------------------|----------------------|
| Average Sale Price                      | Median Sale Price    |
| \$1,089,000                             | \$898,900            |
| Residential Type                        | Units Sold by Type   |
| Detached                                | 77                   |
| Semi/Link/Townhouse                     | 17                   |
| Condo Apartment/TH                      | 22                   |
| Other Sales in Oakville                 | 5                    |
| Total                                   | 121                  |
| Detached Sale                           | es in Oakville       |
| Price Range                             | % of Sales by Price  |
| \$600,001 - \$800,000                   | 5.19%                |
| \$800,001 - \$1,000,000                 | 25.97%               |
| \$1,000,001 +                           | 68.84%               |
| Semi/Link/Townhou                       | se Sales in Oakville |
| Price Range                             | % of Sales by Price  |
| \$600,001 - \$800,000                   | 88.24%               |
| \$800,001 - \$1,000,000                 | 5.88%                |
| \$1,000,001 +                           | 5.88%                |
| Condo Apartment/1                       | TH Sales in Oakville |
| Price Range                             | % of Sales by Price  |
| \$200,001 - \$300,000                   | 4.55%                |
| \$300,001 - \$400,000                   | 22.73%               |
| \$400,001 - \$600,000                   | 40.91%               |
| \$600,001 - \$800,000                   | 22.73%               |
| \$800,001 - \$1,000,000                 | 4.55%                |
| \$1,000,001 +                           | 4.55%                |
| Other Sales                             | in Oakville          |
| Price Range                             | % of Sales by Price  |
| · · · · · · · · · · · · · · · · · · ·   |                      |
| \$400,001 - \$600,000                   | 40.00%               |

The median sale price is the midpoint of all sales.

Disclaimer: The information provided herein is deemed

accurate but not guaranteed.

Source: The Oakville, Milton and District Real Estate Board