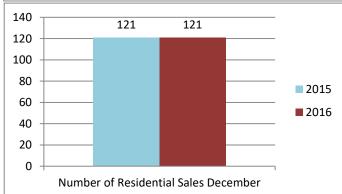

## The Oakville, Milton

| Re-Cap Oakville Market in December 2016 |                      |
|-----------------------------------------|----------------------|
| Average Sale Price                      | Median Sale Price    |
| \$1,089,000                             | \$898,900            |
| Residential Type                        | Units Sold by Type   |
| Detached                                | 77                   |
| Semi/Link/Townhouse                     | 17                   |
| Condo Apartment/TH                      | 22                   |
| Other Sales in Oakville                 | 5                    |
| Total                                   | 121                  |
| Detached Sale                           | es in Oakville       |
| Price Range                             | % of Sales by Price  |
| \$600,001 - \$800,000                   | 5.19%                |
| \$800,001 - \$1,000,000                 | 25.97%               |
| \$1,000,001 +                           | 68.84%               |
| Semi/Link/Townhou                       | se Sales in Oakville |
| Price Range                             | % of Sales by Price  |
| \$600,001 - \$800,000                   | 88.24%               |
| \$800,001 - \$1,000,000                 | 5.88%                |
| \$1,000,001 +                           | 5.88%                |
| Condo Apartment/1                       | TH Sales in Oakville |
| Price Range                             | % of Sales by Price  |
| \$200,001 - \$300,000                   | 4.55%                |
| \$300,001 - \$400,000                   | 22.73%               |
| \$400,001 - \$600,000                   | 40.91%               |
| \$600,001 - \$800,000                   | 22.73%               |
| \$800,001 - \$1,000,000                 | 4.55%                |
| \$1,000,001 +                           | 4.55%                |
| Other Sales                             | in Oakville          |
| Price Range                             | % of Sales by Price  |
| · · · · · · · · · · · · · · · · · · ·   |                      |
| \$400,001 - \$600,000                   | 40.00%               |