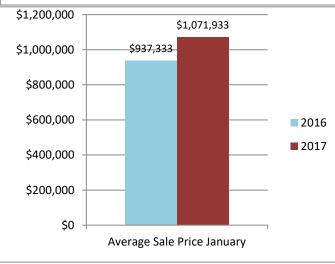

## The Oakville, Milton

| Re-Cap Oakville Mark                                                                                                     | ket in January 2017                                                                |
|--------------------------------------------------------------------------------------------------------------------------|------------------------------------------------------------------------------------|
| Average Sale Price                                                                                                       | Median Sale Price                                                                  |
| \$1,071,933                                                                                                              | \$988,500                                                                          |
| Residential Type                                                                                                         | Units Sold by Type                                                                 |
| Detached                                                                                                                 | 76                                                                                 |
| Semi/Link/Townhouse                                                                                                      | 17                                                                                 |
| Condo Apartment/TH                                                                                                       | 25                                                                                 |
| Other Sales in Oakville                                                                                                  | 5                                                                                  |
| Total                                                                                                                    | 123                                                                                |
| Detached Sale                                                                                                            | s in Oakville                                                                      |
| Price Range                                                                                                              | % of Sales by Price                                                                |
| \$400,001 - \$600,000                                                                                                    | 1.32%                                                                              |
| \$600,001 - \$800,000                                                                                                    | 7.89%                                                                              |
| \$800,001 - \$1,000,000                                                                                                  | 17.11%                                                                             |
| \$1,000,001 +                                                                                                            | 73.68%                                                                             |
| Semi/Link/Townhous                                                                                                       | se Sales in Oakville                                                               |
| Price Range                                                                                                              | % of Sales by Price                                                                |
| \$400,001 - \$600,000                                                                                                    | 5.88%                                                                              |
| \$600,001 - \$800,000                                                                                                    | 52.94%                                                                             |
| \$800,001 - \$1,000,000                                                                                                  | 29.41%                                                                             |
| \$1,000,001 +                                                                                                            | 11.76%                                                                             |
| Condo Apartment/T                                                                                                        | H Sales in Oakville                                                                |
| Price Range                                                                                                              | % of Sales by Price                                                                |
| \$200,001 - \$300,000                                                                                                    | 4.00%                                                                              |
| \$300,001 - \$400,000                                                                                                    | 36.00%                                                                             |
| \$400,001 - \$600,000                                                                                                    | 30.0070                                                                            |
| 7-00,001 7000,000                                                                                                        | 36.00%                                                                             |
| \$600,001 - \$800,000                                                                                                    |                                                                                    |
|                                                                                                                          | 36.00%                                                                             |
| \$600,001 - \$800,000                                                                                                    | 36.00%<br>12.00%                                                                   |
| \$600,001 - \$800,000<br>\$800,001 - \$1,000,000                                                                         | 36.00%<br>12.00%<br>8.00%<br>4.00%                                                 |
| \$600,001 - \$800,000<br>\$800,001 - \$1,000,000<br>\$1,000,001 +                                                        | 36.00%<br>12.00%<br>8.00%<br>4.00%                                                 |
| \$600,001 - \$800,000<br>\$800,001 - \$1,000,000<br>\$1,000,001 +<br>Other Sales                                         | 36.00%<br>12.00%<br>8.00%<br>4.00%<br>in Oakville                                  |
| \$600,001 - \$800,000<br>\$800,001 - \$1,000,000<br>\$1,000,001 +<br>Other Sales<br>Price Range                          | 36.00%<br>12.00%<br>8.00%<br>4.00%<br>in Oakville<br>% of Sales by Price           |
| \$600,001 - \$800,000<br>\$800,001 - \$1,000,000<br>\$1,000,001 +<br>Other Sales<br>Price Range<br>\$400,001 - \$600,000 | 36.00%<br>12.00%<br>8.00%<br>4.00%<br>in Oakville<br>% of Sales by Price<br>20.00% |