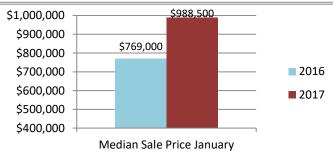

## The Oakville, Milton

| Re-Cap Oakville Mark                                                                                                     | ket in January 2017                                                                |
|--------------------------------------------------------------------------------------------------------------------------|------------------------------------------------------------------------------------|
| Average Sale Price                                                                                                       | Median Sale Price                                                                  |
| \$1,071,933                                                                                                              | \$988,500                                                                          |
| Residential Type                                                                                                         | Units Sold by Type                                                                 |
| Detached                                                                                                                 | 76                                                                                 |
| Semi/Link/Townhouse                                                                                                      | 17                                                                                 |
| Condo Apartment/TH                                                                                                       | 25                                                                                 |
| Other Sales in Oakville                                                                                                  | 5                                                                                  |
| Total                                                                                                                    | 123                                                                                |
| Detached Sale                                                                                                            | s in Oakville                                                                      |
| Price Range                                                                                                              | % of Sales by Price                                                                |
| \$400,001 - \$600,000                                                                                                    | 1.32%                                                                              |
| \$600,001 - \$800,000                                                                                                    | 7.89%                                                                              |
| \$800,001 - \$1,000,000                                                                                                  | 17.11%                                                                             |
| \$1,000,001 +                                                                                                            | 73.68%                                                                             |
| Semi/Link/Townhous                                                                                                       | se Sales in Oakville                                                               |
| Price Range                                                                                                              | % of Sales by Price                                                                |
| \$400,001 - \$600,000                                                                                                    | 5.88%                                                                              |
| \$600,001 - \$800,000                                                                                                    | 52.94%                                                                             |
| \$800,001 - \$1,000,000                                                                                                  | 29.41%                                                                             |
| \$1,000,001 +                                                                                                            | 11.76%                                                                             |
| Condo Apartment/T                                                                                                        | H Sales in Oakville                                                                |
| Price Range                                                                                                              | % of Sales by Price                                                                |
| \$200,001 - \$300,000                                                                                                    | 4.00%                                                                              |
| \$300,001 - \$400,000                                                                                                    | 36.00%                                                                             |
| \$400,001 - \$600,000                                                                                                    | 30.0070                                                                            |
| 7-00,001 7000,000                                                                                                        | 36.00%                                                                             |
| \$600,001 - \$800,000                                                                                                    |                                                                                    |
|                                                                                                                          | 36.00%                                                                             |
| \$600,001 - \$800,000                                                                                                    | 36.00%<br>12.00%                                                                   |
| \$600,001 - \$800,000<br>\$800,001 - \$1,000,000                                                                         | 36.00%<br>12.00%<br>8.00%<br>4.00%                                                 |
| \$600,001 - \$800,000<br>\$800,001 - \$1,000,000<br>\$1,000,001 +                                                        | 36.00%<br>12.00%<br>8.00%<br>4.00%                                                 |
| \$600,001 - \$800,000<br>\$800,001 - \$1,000,000<br>\$1,000,001 +<br>Other Sales                                         | 36.00%<br>12.00%<br>8.00%<br>4.00%<br>in Oakville                                  |
| \$600,001 - \$800,000<br>\$800,001 - \$1,000,000<br>\$1,000,001 +<br>Other Sales<br>Price Range                          | 36.00%<br>12.00%<br>8.00%<br>4.00%<br>in Oakville<br>% of Sales by Price           |
| \$600,001 - \$800,000<br>\$800,001 - \$1,000,000<br>\$1,000,001 +<br>Other Sales<br>Price Range<br>\$400,001 - \$600,000 | 36.00%<br>12.00%<br>8.00%<br>4.00%<br>in Oakville<br>% of Sales by Price<br>20.00% |

The median sale price is the midpoint of all sales.

Disclaimer: The information provided herein is deemed

accurate but not guaranteed.

Source: The Oakville, Milton and District Real Estate Board