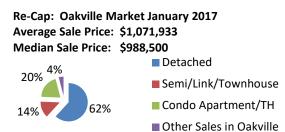

## The Oakville, Milton

| Re-Cap Oakville Mark                                                                                                     | ket in January 2017                                                                |
|--------------------------------------------------------------------------------------------------------------------------|------------------------------------------------------------------------------------|
| Average Sale Price                                                                                                       | Median Sale Price                                                                  |
| \$1,071,933                                                                                                              | \$988,500                                                                          |
| Residential Type                                                                                                         | Units Sold by Type                                                                 |
| Detached                                                                                                                 | 76                                                                                 |
| Semi/Link/Townhouse                                                                                                      | 17                                                                                 |
| Condo Apartment/TH                                                                                                       | 25                                                                                 |
| Other Sales in Oakville                                                                                                  | 5                                                                                  |
| Total                                                                                                                    | 123                                                                                |
| Detached Sale                                                                                                            | s in Oakville                                                                      |
| Price Range                                                                                                              | % of Sales by Price                                                                |
| \$400,001 - \$600,000                                                                                                    | 1.32%                                                                              |
| \$600,001 - \$800,000                                                                                                    | 7.89%                                                                              |
| \$800,001 - \$1,000,000                                                                                                  | 17.11%                                                                             |
| \$1,000,001 +                                                                                                            | 73.68%                                                                             |
| Semi/Link/Townhous                                                                                                       | se Sales in Oakville                                                               |
| Price Range                                                                                                              | % of Sales by Price                                                                |
| \$400,001 - \$600,000                                                                                                    | 5.88%                                                                              |
| \$600,001 - \$800,000                                                                                                    | 52.94%                                                                             |
| \$800,001 - \$1,000,000                                                                                                  | 29.41%                                                                             |
| \$1,000,001 +                                                                                                            | 11.76%                                                                             |
| Condo Apartment/T                                                                                                        | H Sales in Oakville                                                                |
| Price Range                                                                                                              | % of Sales by Price                                                                |
| \$200,001 - \$300,000                                                                                                    | 4.00%                                                                              |
| \$300,001 - \$400,000                                                                                                    | 36.00%                                                                             |
| \$400,001 - \$600,000                                                                                                    | 30.0070                                                                            |
| 7-00,001 7000,000                                                                                                        | 36.00%                                                                             |
| \$600,001 - \$800,000                                                                                                    |                                                                                    |
|                                                                                                                          | 36.00%                                                                             |
| \$600,001 - \$800,000                                                                                                    | 36.00%<br>12.00%                                                                   |
| \$600,001 - \$800,000<br>\$800,001 - \$1,000,000                                                                         | 36.00%<br>12.00%<br>8.00%<br>4.00%                                                 |
| \$600,001 - \$800,000<br>\$800,001 - \$1,000,000<br>\$1,000,001 +                                                        | 36.00%<br>12.00%<br>8.00%<br>4.00%                                                 |
| \$600,001 - \$800,000<br>\$800,001 - \$1,000,000<br>\$1,000,001 +<br>Other Sales                                         | 36.00%<br>12.00%<br>8.00%<br>4.00%<br>in Oakville                                  |
| \$600,001 - \$800,000<br>\$800,001 - \$1,000,000<br>\$1,000,001 +<br>Other Sales<br>Price Range                          | 36.00%<br>12.00%<br>8.00%<br>4.00%<br>in Oakville<br>% of Sales by Price           |
| \$600,001 - \$800,000<br>\$800,001 - \$1,000,000<br>\$1,000,001 +<br>Other Sales<br>Price Range<br>\$400,001 - \$600,000 | 36.00%<br>12.00%<br>8.00%<br>4.00%<br>in Oakville<br>% of Sales by Price<br>20.00% |