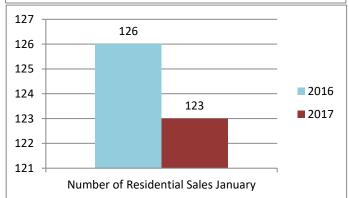

## The Oakville, Milton

| Re-Cap Oakville Mark                                                                                                     | ket in January 2017                                                                |
|--------------------------------------------------------------------------------------------------------------------------|------------------------------------------------------------------------------------|
| Average Sale Price                                                                                                       | Median Sale Price                                                                  |
| \$1,071,933                                                                                                              | \$988,500                                                                          |
| Residential Type                                                                                                         | Units Sold by Type                                                                 |
| Detached                                                                                                                 | 76                                                                                 |
| Semi/Link/Townhouse                                                                                                      | 17                                                                                 |
| Condo Apartment/TH                                                                                                       | 25                                                                                 |
| Other Sales in Oakville                                                                                                  | 5                                                                                  |
| Total                                                                                                                    | 123                                                                                |
| Detached Sale                                                                                                            | s in Oakville                                                                      |
| Price Range                                                                                                              | % of Sales by Price                                                                |
| \$400,001 - \$600,000                                                                                                    | 1.32%                                                                              |
| \$600,001 - \$800,000                                                                                                    | 7.89%                                                                              |
| \$800,001 - \$1,000,000                                                                                                  | 17.11%                                                                             |
| \$1,000,001 +                                                                                                            | 73.68%                                                                             |
| Semi/Link/Townhous                                                                                                       | se Sales in Oakville                                                               |
| Price Range                                                                                                              | % of Sales by Price                                                                |
| \$400,001 - \$600,000                                                                                                    | 5.88%                                                                              |
| \$600,001 - \$800,000                                                                                                    | 52.94%                                                                             |
| \$800,001 - \$1,000,000                                                                                                  | 29.41%                                                                             |
| \$1,000,001 +                                                                                                            | 11.76%                                                                             |
| Condo Apartment/T                                                                                                        | H Sales in Oakville                                                                |
| Price Range                                                                                                              | % of Sales by Price                                                                |
| \$200,001 - \$300,000                                                                                                    | 4.00%                                                                              |
| \$300,001 - \$400,000                                                                                                    | 36.00%                                                                             |
| \$400,001 - \$600,000                                                                                                    | 30.0070                                                                            |
| 7-00,001 7000,000                                                                                                        | 36.00%                                                                             |
| \$600,001 - \$800,000                                                                                                    |                                                                                    |
|                                                                                                                          | 36.00%                                                                             |
| \$600,001 - \$800,000                                                                                                    | 36.00%<br>12.00%                                                                   |
| \$600,001 - \$800,000<br>\$800,001 - \$1,000,000                                                                         | 36.00%<br>12.00%<br>8.00%<br>4.00%                                                 |
| \$600,001 - \$800,000<br>\$800,001 - \$1,000,000<br>\$1,000,001 +                                                        | 36.00%<br>12.00%<br>8.00%<br>4.00%                                                 |
| \$600,001 - \$800,000<br>\$800,001 - \$1,000,000<br>\$1,000,001 +<br>Other Sales                                         | 36.00%<br>12.00%<br>8.00%<br>4.00%<br>in Oakville                                  |
| \$600,001 - \$800,000<br>\$800,001 - \$1,000,000<br>\$1,000,001 +<br>Other Sales<br>Price Range                          | 36.00%<br>12.00%<br>8.00%<br>4.00%<br>in Oakville<br>% of Sales by Price           |
| \$600,001 - \$800,000<br>\$800,001 - \$1,000,000<br>\$1,000,001 +<br>Other Sales<br>Price Range<br>\$400,001 - \$600,000 | 36.00%<br>12.00%<br>8.00%<br>4.00%<br>in Oakville<br>% of Sales by Price<br>20.00% |