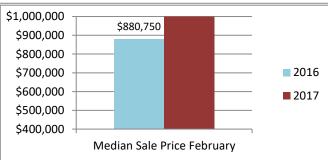

## The Oakville, Milton

| Re-Cap Oakville Market in February 2017 |                     |
|-----------------------------------------|---------------------|
| Average Sale Price                      | Median Sale Price   |
| \$1,428,664                             | \$1,250,000         |
| Residential Type                        | Units Sold by Type  |
| Detached                                | 167                 |
| Semi/Link/Townhouse                     | 31                  |
| Condo Apartment/TH                      | 38                  |
| Other Sales in Oakville                 | 6                   |
| Total                                   | 242                 |
| Detached Sales in Oakville              |                     |
| Price Range                             | % of Sales by Price |
| \$600,001 - \$800,000                   | 2.40%               |
| \$800,001 - \$1,000,000                 | 10.18%              |
| \$1,000,001 +                           | 87.42%              |
| Semi/Link/Townhouse Sales in Oakville   |                     |
| Price Range                             | % of Sales by Price |
| \$20,001 - \$150,000                    | 3.23%               |
| \$600,001 - \$800,000                   | 25.81%              |
| \$800,001 - \$1,000,000                 | 51.61%              |
| \$1,000,001 +                           | 19.35%              |
| Condo Apartment/TH Sales in Oakville    |                     |
| Price Range                             | % of Sales by Price |
| \$200,001 - \$300,000                   | 2.63%               |
| \$300,001 - \$400,000                   | 23.68%              |
| \$400,001 - \$600,000                   | 28.95%              |
| \$600,001 - \$800,000                   | 21.05%              |
| \$800,001 - \$1,000,000                 | 13.16%              |
| \$1,000,001 +                           | 10.53%              |
| Other Sales in Oakville                 |                     |
| Price Range                             | % of Sales by Price |
| \$600,001 - \$800,000                   | 50.00%              |
| \$800,001 - \$1,000,000                 | 16.67%              |
| \$1,000,000+                            | 33.33%              |
|                                         |                     |