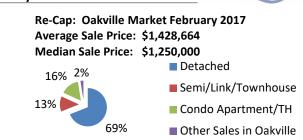

## The Oakville, Milton

| Re-Cap Oakville Market in February 2017 |                     |
|-----------------------------------------|---------------------|
| Average Sale Price                      | Median Sale Price   |
| \$1,428,664                             | \$1,250,000         |
| Residential Type                        | Units Sold by Type  |
| Detached                                | 167                 |
| Semi/Link/Townhouse                     | 31                  |
| Condo Apartment/TH                      | 38                  |
| Other Sales in Oakville                 | 6                   |
| Total                                   | 242                 |
| Detached Sales in Oakville              |                     |
| Price Range                             | % of Sales by Price |
| \$600,001 - \$800,000                   | 2.40%               |
| \$800,001 - \$1,000,000                 | 10.18%              |
| \$1,000,001 +                           | 87.42%              |
| Semi/Link/Townhouse Sales in Oakville   |                     |
| Price Range                             | % of Sales by Price |
| \$20,001 - \$150,000                    | 3.23%               |
| \$600,001 - \$800,000                   | 25.81%              |
| \$800,001 - \$1,000,000                 | 51.61%              |
| \$1,000,001 +                           | 19.35%              |
| Condo Apartment/TH Sales in Oakville    |                     |
| Price Range                             | % of Sales by Price |
| \$200,001 - \$300,000                   | 2.63%               |
| \$300,001 - \$400,000                   | 23.68%              |
| \$400,001 - \$600,000                   | 28.95%              |
| \$600,001 - \$800,000                   | 21.05%              |
| \$800,001 - \$1,000,000                 | 13.16%              |
| \$1,000,001 +                           | 10.53%              |
| Other Sales in Oakville                 |                     |
| Price Range                             | % of Sales by Price |
| \$600,001 - \$800,000                   | 50.00%              |
| \$800,001 - \$1,000,000                 | 16.67%              |
| \$1,000,000+                            | 33.33%              |
|                                         |                     |