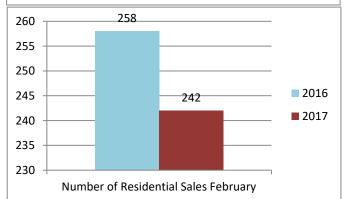

## The Oakville, Milton

| Re-Cap Oakville Market in February 2017 |                     |
|-----------------------------------------|---------------------|
| Average Sale Price                      | Median Sale Price   |
| \$1,428,664                             | \$1,250,000         |
| Residential Type                        | Units Sold by Type  |
| Detached                                | 167                 |
| Semi/Link/Townhouse                     | 31                  |
| Condo Apartment/TH                      | 38                  |
| Other Sales in Oakville                 | 6                   |
| Total                                   | 242                 |
| Detached Sales in Oakville              |                     |
| Price Range                             | % of Sales by Price |
| \$600,001 - \$800,000                   | 2.40%               |
| \$800,001 - \$1,000,000                 | 10.18%              |
| \$1,000,001 +                           | 87.42%              |
| Semi/Link/Townhouse Sales in Oakville   |                     |
| Price Range                             | % of Sales by Price |
| \$20,001 - \$150,000                    | 3.23%               |
| \$600,001 - \$800,000                   | 25.81%              |
| \$800,001 - \$1,000,000                 | 51.61%              |
| \$1,000,001 +                           | 19.35%              |
| Condo Apartment/TH Sales in Oakville    |                     |
| Price Range                             | % of Sales by Price |
| \$200,001 - \$300,000                   | 2.63%               |
| \$300,001 - \$400,000                   | 23.68%              |
| \$400,001 - \$600,000                   | 28.95%              |
| \$600,001 - \$800,000                   | 21.05%              |
| \$800,001 - \$1,000,000                 | 13.16%              |
| \$1,000,001 +                           | 10.53%              |
| Other Sales in Oakville                 |                     |
| Price Range                             | % of Sales by Price |
| \$600,001 - \$800,000                   | 50.00%              |
| \$800,001 - \$1,000,000                 | 16.67%              |
| \$1,000,000+                            | 33.33%              |
|                                         |                     |