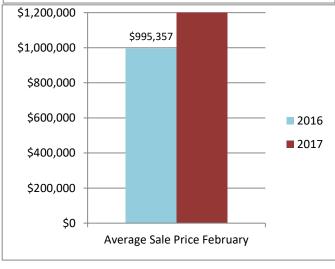

## The Oakville, Milton

| Re-Cap Oakville Market in February 2017 |                     |
|-----------------------------------------|---------------------|
| Average Sale Price                      | Median Sale Price   |
| \$1,428,664                             | \$1,250,000         |
| Residential Type                        | Units Sold by Type  |
| Detached                                | 167                 |
| Semi/Link/Townhouse                     | 31                  |
| Condo Apartment/TH                      | 38                  |
| Other Sales in Oakville                 | 6                   |
| Total                                   | 242                 |
| Detached Sales in Oakville              |                     |
| Price Range                             | % of Sales by Price |
| \$600,001 - \$800,000                   | 2.40%               |
| \$800,001 - \$1,000,000                 | 10.18%              |
| \$1,000,001 +                           | 87.42%              |
| Semi/Link/Townhouse Sales in Oakville   |                     |
| Price Range                             | % of Sales by Price |
| \$20,001 - \$150,000                    | 3.23%               |
| \$600,001 - \$800,000                   | 25.81%              |
| \$800,001 - \$1,000,000                 | 51.61%              |
| \$1,000,001 +                           | 19.35%              |
| Condo Apartment/TH Sales in Oakville    |                     |
| Price Range                             | % of Sales by Price |
| \$200,001 - \$300,000                   | 2.63%               |
| \$300,001 - \$400,000                   | 23.68%              |
| \$400,001 - \$600,000                   | 28.95%              |
| \$600,001 - \$800,000                   | 21.05%              |
| \$800,001 - \$1,000,000                 | 13.16%              |
| \$1,000,001 +                           | 10.53%              |
| Other Sales in Oakville                 |                     |
| Price Range                             | % of Sales by Price |
| \$600,001 - \$800,000                   | 50.00%              |
| \$800,001 - \$1,000,000                 | 16.67%              |
| \$1,000,000+                            | 33.33%              |
|                                         |                     |