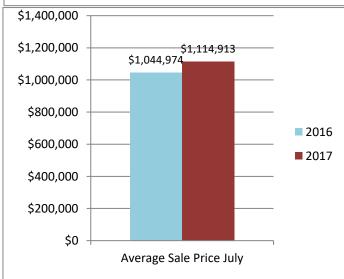

## For Immediate Release

The Oakville, Milton and District Real Estate Board (OMDREB)

July 2017 Real Estate Market

| Re-Cap Oakville Market in July 2017   |                     |
|---------------------------------------|---------------------|
| Average Sale Price                    | Median Sale Price   |
| \$1,114,913                           | \$935,000           |
| Residential Type                      | Units Sold by Type  |
| Detached                              | 88                  |
| Semi/Link/Townhouse                   | 19                  |
| Condo Apartment/TH                    | 26                  |
| Other Sales in Oakville               | 5                   |
| Total                                 | 138                 |
| Detached Sales in Oakville            |                     |
| Price Range                           | % of Sales by Price |
| \$600,001 - \$800,000                 | 9.20%               |
| \$800,001 - \$1,000,000               | 25.29%              |
| \$1,000,001 +                         | 65.51%              |
| Semi/Link/Townhouse Sales in Oakville |                     |
| Price Range                           | % of Sales by Price |
| \$400,001 - \$600,000                 | 10.53%              |
| \$600,001 - \$800,000                 | 52.63%              |
| \$800,001 - \$1,000,000               | 26.32%              |
| \$1,000,001 +                         | 10.53%              |
| Condo Apartment/TH Sales in Oakville  |                     |
| Price Range                           | % of Sales by Price |
| \$0 - \$100,000                       | 3.85%               |
| \$300,001 - \$400,000                 | 3.85%               |
| \$400,001 - \$600,000                 | 53.85%              |
| \$600,001 - \$800,000                 | 15.38%              |
| \$800,001 - \$1,000,000               | 11.54%              |
| \$1,000,001 +                         | 11.54%              |
| Other Sales in Oakville               |                     |
| Price Range                           | % of Sales by Price |
| \$400,001 - \$600,000                 | 20.00%              |
| \$600,001 - \$800,000                 | 60.00%              |
| \$1,000,000 +                         | 20.00%              |