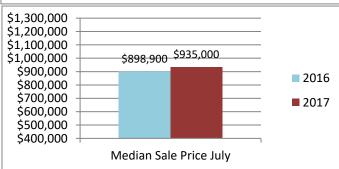

## For Immediate Release

The Oakville, Milton and District Real Estate Board (OMDREB)

July 2017 Real Estate Market

| Re-Cap Oakville Market in July 2017   |                     |
|---------------------------------------|---------------------|
| Average Sale Price                    | Median Sale Price   |
| \$1,114,913                           | \$935,000           |
| Residential Type                      | Units Sold by Type  |
| Detached                              | 88                  |
| Semi/Link/Townhouse                   | 19                  |
| Condo Apartment/TH                    | 26                  |
| Other Sales in Oakville               | 5                   |
| Total                                 | 138                 |
| Detached Sales in Oakville            |                     |
| Price Range                           | % of Sales by Price |
| \$600,001 - \$800,000                 | 9.20%               |
| \$800,001 - \$1,000,000               | 25.29%              |
| \$1,000,001 +                         | 65.51%              |
| Semi/Link/Townhouse Sales in Oakville |                     |
| Price Range                           | % of Sales by Price |
| \$400,001 - \$600,000                 | 10.53%              |
| \$600,001 - \$800,000                 | 52.63%              |
| \$800,001 - \$1,000,000               | 26.32%              |
| \$1,000,001 +                         | 10.53%              |
| Condo Apartment/TH Sales in Oakville  |                     |
| Price Range                           | % of Sales by Price |
| \$0 - \$100,000                       | 3.85%               |
| \$300,001 - \$400,000                 | 3.85%               |
| \$400,001 - \$600,000                 | 53.85%              |
| \$600,001 - \$800,000                 | 15.38%              |
| \$800,001 - \$1,000,000               | 11.54%              |
| \$1,000,001 +                         | 11.54%              |
| Other Sales in Oakville               |                     |
| Price Range                           | % of Sales by Price |
| \$400,001 - \$600,000                 | 20.00%              |
| \$600,001 - \$800,000                 | 60.00%              |
| \$1,000,000 +                         | 20.00%              |

The median sale price is the midpoint of all sales.

Disclaimer: The information provided herein is deemed

accurate but not guaranteed.

Source: The Oakville, Milton and District Real Estate Board