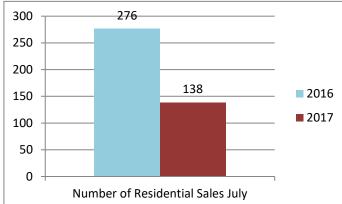

## For Immediate Release

The Oakville, Milton and District Real Estate Board (OMDREB)

July 2017 Real Estate Market

| Re-Cap Oakville Market in July 2017   |                     |
|---------------------------------------|---------------------|
| Average Sale Price                    | Median Sale Price   |
| \$1,114,913                           | \$935,000           |
| Residential Type                      | Units Sold by Type  |
| Detached                              | 88                  |
| Semi/Link/Townhouse                   | 19                  |
| Condo Apartment/TH                    | 26                  |
| Other Sales in Oakville               | 5                   |
| Total                                 | 138                 |
| Detached Sales in Oakville            |                     |
| Price Range                           | % of Sales by Price |
| \$600,001 - \$800,000                 | 9.20%               |
| \$800,001 - \$1,000,000               | 25.29%              |
| \$1,000,001 +                         | 65.51%              |
| Semi/Link/Townhouse Sales in Oakville |                     |
| Price Range                           | % of Sales by Price |
| \$400,001 - \$600,000                 | 10.53%              |
| \$600,001 - \$800,000                 | 52.63%              |
| \$800,001 - \$1,000,000               | 26.32%              |
| \$1,000,001 +                         | 10.53%              |
| Condo Apartment/TH Sales in Oakville  |                     |
| Price Range                           | % of Sales by Price |
| \$0 - \$100,000                       | 3.85%               |
| \$300,001 - \$400,000                 | 3.85%               |
| \$400,001 - \$600,000                 | 53.85%              |
| \$600,001 - \$800,000                 | 15.38%              |
| \$800,001 - \$1,000,000               | 11.54%              |
| \$1,000,001 +                         | 11.54%              |
| Other Sales in Oakville               |                     |
| Price Range                           | % of Sales by Price |
| \$400,001 - \$600,000                 | 20.00%              |
| \$600,001 - \$800,000                 | 60.00%              |
| \$1,000,000 +                         | 20.00%              |