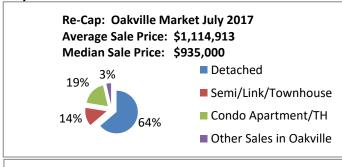

## For Immediate Release

The Oakville, Milton and District Real Estate Board (OMDREB)

July 2017 Real Estate Market

| Re-Cap Oakville Market in July 2017   |                     |
|---------------------------------------|---------------------|
| Average Sale Price                    | Median Sale Price   |
| \$1,114,913                           | \$935,000           |
| Residential Type                      | Units Sold by Type  |
| Detached                              | 88                  |
| Semi/Link/Townhouse                   | 19                  |
| Condo Apartment/TH                    | 26                  |
| Other Sales in Oakville               | 5                   |
| Total                                 | 138                 |
| Detached Sales in Oakville            |                     |
| Price Range                           | % of Sales by Price |
| \$600,001 - \$800,000                 | 9.20%               |
| \$800,001 - \$1,000,000               | 25.29%              |
| \$1,000,001 +                         | 65.51%              |
| Semi/Link/Townhouse Sales in Oakville |                     |
| Price Range                           | % of Sales by Price |
| \$400,001 - \$600,000                 | 10.53%              |
| \$600,001 - \$800,000                 | 52.63%              |
| \$800,001 - \$1,000,000               | 26.32%              |
| \$1,000,001 +                         | 10.53%              |
| Condo Apartment/TH Sales in Oakville  |                     |
| Price Range                           | % of Sales by Price |
| \$0 - \$100,000                       | 3.85%               |
| \$300,001 - \$400,000                 | 3.85%               |
| \$400,001 - \$600,000                 | 53.85%              |
| \$600,001 - \$800,000                 | 15.38%              |
| \$800,001 - \$1,000,000               | 11.54%              |
| \$1,000,001 +                         | 11.54%              |
| Other Sales in Oakville               |                     |
| Price Range                           | % of Sales by Price |
| \$400,001 - \$600,000                 | 20.00%              |
| \$600,001 - \$800,000                 | 60.00%              |
| \$1,000,000 +                         | 20.00%              |