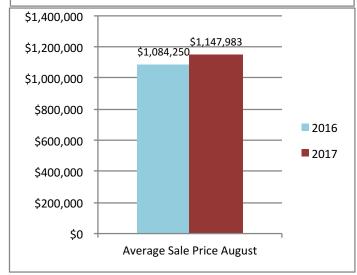

## The Oakville, Miltor and District Real Estate Boar

| Re-Cap Oakville Market in August 2017                                                                                                                                                                                        |                                                                                                            |
|------------------------------------------------------------------------------------------------------------------------------------------------------------------------------------------------------------------------------|------------------------------------------------------------------------------------------------------------|
| Average Sale Price                                                                                                                                                                                                           | Median Sale Price                                                                                          |
| \$1,147,983                                                                                                                                                                                                                  | \$1,084,400                                                                                                |
| Residential Type                                                                                                                                                                                                             | Units Sold by Type                                                                                         |
| Detached                                                                                                                                                                                                                     | 104                                                                                                        |
| Semi/Link/Townhouse                                                                                                                                                                                                          | 21                                                                                                         |
| Condo Apartment/TH                                                                                                                                                                                                           | 21                                                                                                         |
| Other Sales in Oakville                                                                                                                                                                                                      | 4                                                                                                          |
| Total                                                                                                                                                                                                                        | 150                                                                                                        |
| Detached Sales in Oakville                                                                                                                                                                                                   |                                                                                                            |
| Price Range                                                                                                                                                                                                                  | % of Sales by Price                                                                                        |
| \$600,001 - \$800,000                                                                                                                                                                                                        | 4.85%                                                                                                      |
| \$800,001 - \$1,000,000                                                                                                                                                                                                      | 19.42%                                                                                                     |
| \$1,000,001 +                                                                                                                                                                                                                | 75.73%                                                                                                     |
| Semi/Link/Townhouse Sales in Oakville                                                                                                                                                                                        |                                                                                                            |
|                                                                                                                                                                                                                              |                                                                                                            |
| Price Range                                                                                                                                                                                                                  | % of Sales by Price                                                                                        |
| <b>Price Range</b><br>\$400,001 - \$600,000                                                                                                                                                                                  | % of Sales by Price<br>23.81%                                                                              |
|                                                                                                                                                                                                                              |                                                                                                            |
| \$400,001 - \$600,000                                                                                                                                                                                                        | 23.81%                                                                                                     |
| \$400,001 - \$600,000<br>\$600,001 - \$800,000                                                                                                                                                                               | 23.81%<br>52.38%                                                                                           |
| \$400,001 - \$600,000<br>\$600,001 - \$800,000<br>\$800,001 - \$1,000,000                                                                                                                                                    | 23.81%<br>52.38%<br>9.52%<br>14.29%                                                                        |
| \$400,001 - \$600,000<br>\$600,001 - \$800,000<br>\$800,001 - \$1,000,000<br>\$1,000,001 +                                                                                                                                   | 23.81%<br>52.38%<br>9.52%<br>14.29%                                                                        |
| \$400,001 - \$600,000<br>\$600,001 - \$800,000<br>\$800,001 - \$1,000,000<br>\$1,000,001 +<br>Condo Apartment/T                                                                                                              | 23.81%<br>52.38%<br>9.52%<br>14.29%<br>H Sales in Oakville                                                 |
| \$400,001 - \$600,000<br>\$600,001 - \$800,000<br>\$800,001 - \$1,000,000<br>\$1,000,001 +<br>Condo Apartment/T<br>Price Range                                                                                               | 23.81%<br>52.38%<br>9.52%<br>14.29%<br>H Sales in Oakville<br>% of Sales by Price                          |
| \$400,001 - \$600,000<br>\$600,001 - \$800,000<br>\$800,001 - \$1,000,000<br>\$1,000,001 +<br>Condo Apartment/T<br>Price Range<br>\$300,001 - \$400,000                                                                      | 23.81% 52.38% 9.52% 14.29% H Sales in Oakville % of Sales by Price 42.86%                                  |
| \$400,001 - \$600,000<br>\$600,001 - \$800,000<br>\$800,001 - \$1,000,000<br>\$1,000,001 +<br>Condo Apartment/T<br>Price Range<br>\$300,001 - \$400,000<br>\$400,001 - \$600,000                                             | 23.81% 52.38% 9.52% 14.29% H Sales in Oakville % of Sales by Price 42.86% 33.33%                           |
| \$400,001 - \$600,000<br>\$600,001 - \$800,000<br>\$800,001 - \$1,000,000<br>\$1,000,001 +<br>Condo Apartment/T<br>Price Range<br>\$300,001 - \$400,000<br>\$400,001 - \$600,000<br>\$800,001 - \$1,000,000                  | 23.81% 52.38% 9.52% 14.29%  H Sales in Oakville % of Sales by Price 42.86% 33.33% 9.52% 14.29%             |
| \$400,001 - \$600,000<br>\$600,001 - \$800,000<br>\$800,001 - \$1,000,000<br>\$1,000,001 +<br>Condo Apartment/T<br>Price Range<br>\$300,001 - \$400,000<br>\$400,001 - \$600,000<br>\$800,001 - \$1,000,000<br>\$1,000,001 + | 23.81% 52.38% 9.52% 14.29% H Sales in Oakville % of Sales by Price 42.86% 33.33% 9.52% 14.29%              |
| \$400,001 - \$600,000<br>\$600,001 - \$800,000<br>\$800,001 - \$1,000,000<br>\$1,000,001 +<br>Condo Apartment/T<br>Price Range<br>\$300,001 - \$400,000<br>\$400,001 - \$600,000<br>\$800,001 - \$1,000,000<br>\$1,000,001 + | 23.81% 52.38% 9.52% 14.29%  H Sales in Oakville % of Sales by Price 42.86% 33.33% 9.52% 14.29% in Oakville |