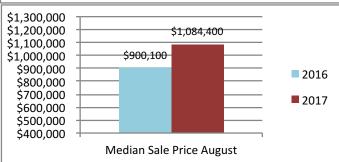

## The Oakville, Miltor and District Real Estate Boar

| Re-Cap Oakville Market in August 2017                                                                                                                                                                                        |                                                                                                            |
|------------------------------------------------------------------------------------------------------------------------------------------------------------------------------------------------------------------------------|------------------------------------------------------------------------------------------------------------|
| Average Sale Price                                                                                                                                                                                                           | Median Sale Price                                                                                          |
| \$1,147,983                                                                                                                                                                                                                  | \$1,084,400                                                                                                |
| Residential Type                                                                                                                                                                                                             | Units Sold by Type                                                                                         |
| Detached                                                                                                                                                                                                                     | 104                                                                                                        |
| Semi/Link/Townhouse                                                                                                                                                                                                          | 21                                                                                                         |
| Condo Apartment/TH                                                                                                                                                                                                           | 21                                                                                                         |
| Other Sales in Oakville                                                                                                                                                                                                      | 4                                                                                                          |
| Total                                                                                                                                                                                                                        | 150                                                                                                        |
| Detached Sales in Oakville                                                                                                                                                                                                   |                                                                                                            |
| Price Range                                                                                                                                                                                                                  | % of Sales by Price                                                                                        |
| \$600,001 - \$800,000                                                                                                                                                                                                        | 4.85%                                                                                                      |
| \$800,001 - \$1,000,000                                                                                                                                                                                                      | 19.42%                                                                                                     |
| \$1,000,001 +                                                                                                                                                                                                                | 75.73%                                                                                                     |
| Semi/Link/Townhouse Sales in Oakville                                                                                                                                                                                        |                                                                                                            |
|                                                                                                                                                                                                                              |                                                                                                            |
| Price Range                                                                                                                                                                                                                  | % of Sales by Price                                                                                        |
| <b>Price Range</b><br>\$400,001 - \$600,000                                                                                                                                                                                  | % of Sales by Price<br>23.81%                                                                              |
|                                                                                                                                                                                                                              |                                                                                                            |
| \$400,001 - \$600,000                                                                                                                                                                                                        | 23.81%                                                                                                     |
| \$400,001 - \$600,000<br>\$600,001 - \$800,000                                                                                                                                                                               | 23.81%<br>52.38%                                                                                           |
| \$400,001 - \$600,000<br>\$600,001 - \$800,000<br>\$800,001 - \$1,000,000                                                                                                                                                    | 23.81%<br>52.38%<br>9.52%<br>14.29%                                                                        |
| \$400,001 - \$600,000<br>\$600,001 - \$800,000<br>\$800,001 - \$1,000,000<br>\$1,000,001 +                                                                                                                                   | 23.81%<br>52.38%<br>9.52%<br>14.29%                                                                        |
| \$400,001 - \$600,000<br>\$600,001 - \$800,000<br>\$800,001 - \$1,000,000<br>\$1,000,001 +<br>Condo Apartment/T                                                                                                              | 23.81%<br>52.38%<br>9.52%<br>14.29%<br>H Sales in Oakville                                                 |
| \$400,001 - \$600,000<br>\$600,001 - \$800,000<br>\$800,001 - \$1,000,000<br>\$1,000,001 +<br>Condo Apartment/T<br>Price Range                                                                                               | 23.81%<br>52.38%<br>9.52%<br>14.29%<br>H Sales in Oakville<br>% of Sales by Price                          |
| \$400,001 - \$600,000<br>\$600,001 - \$800,000<br>\$800,001 - \$1,000,000<br>\$1,000,001 +<br>Condo Apartment/T<br>Price Range<br>\$300,001 - \$400,000                                                                      | 23.81% 52.38% 9.52% 14.29% H Sales in Oakville % of Sales by Price 42.86%                                  |
| \$400,001 - \$600,000<br>\$600,001 - \$800,000<br>\$800,001 - \$1,000,000<br>\$1,000,001 +<br>Condo Apartment/T<br>Price Range<br>\$300,001 - \$400,000<br>\$400,001 - \$600,000                                             | 23.81% 52.38% 9.52% 14.29% H Sales in Oakville % of Sales by Price 42.86% 33.33%                           |
| \$400,001 - \$600,000<br>\$600,001 - \$800,000<br>\$800,001 - \$1,000,000<br>\$1,000,001 +<br>Condo Apartment/T<br>Price Range<br>\$300,001 - \$400,000<br>\$400,001 - \$600,000<br>\$800,001 - \$1,000,000                  | 23.81% 52.38% 9.52% 14.29%  H Sales in Oakville % of Sales by Price 42.86% 33.33% 9.52% 14.29%             |
| \$400,001 - \$600,000<br>\$600,001 - \$800,000<br>\$800,001 - \$1,000,000<br>\$1,000,001 +<br>Condo Apartment/T<br>Price Range<br>\$300,001 - \$400,000<br>\$400,001 - \$600,000<br>\$800,001 - \$1,000,000<br>\$1,000,001 + | 23.81% 52.38% 9.52% 14.29% H Sales in Oakville % of Sales by Price 42.86% 33.33% 9.52% 14.29%              |
| \$400,001 - \$600,000<br>\$600,001 - \$800,000<br>\$800,001 - \$1,000,000<br>\$1,000,001 +<br>Condo Apartment/T<br>Price Range<br>\$300,001 - \$400,000<br>\$400,001 - \$600,000<br>\$800,001 - \$1,000,000<br>\$1,000,001 + | 23.81% 52.38% 9.52% 14.29%  H Sales in Oakville % of Sales by Price 42.86% 33.33% 9.52% 14.29% in Oakville |

The median sale price is the midpoint of all sales.

Disclaimer: The information provided herein is deemed

accurate but not guaranteed.

Source: The Oakville, Milton and District Real Estate Board