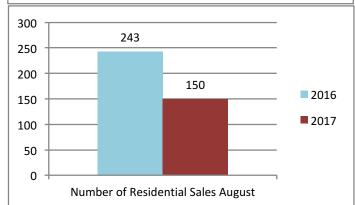

## The Oakville, Miltor and District Real Estate Boar

| Re-Cap Oakville Market in August 2017                                                                                                                                                                                        |                                                                                                            |
|------------------------------------------------------------------------------------------------------------------------------------------------------------------------------------------------------------------------------|------------------------------------------------------------------------------------------------------------|
| Average Sale Price                                                                                                                                                                                                           | Median Sale Price                                                                                          |
| \$1,147,983                                                                                                                                                                                                                  | \$1,084,400                                                                                                |
| Residential Type                                                                                                                                                                                                             | Units Sold by Type                                                                                         |
| Detached                                                                                                                                                                                                                     | 104                                                                                                        |
| Semi/Link/Townhouse                                                                                                                                                                                                          | 21                                                                                                         |
| Condo Apartment/TH                                                                                                                                                                                                           | 21                                                                                                         |
| Other Sales in Oakville                                                                                                                                                                                                      | 4                                                                                                          |
| Total                                                                                                                                                                                                                        | 150                                                                                                        |
| Detached Sales in Oakville                                                                                                                                                                                                   |                                                                                                            |
| Price Range                                                                                                                                                                                                                  | % of Sales by Price                                                                                        |
| \$600,001 - \$800,000                                                                                                                                                                                                        | 4.85%                                                                                                      |
| \$800,001 - \$1,000,000                                                                                                                                                                                                      | 19.42%                                                                                                     |
| \$1,000,001 +                                                                                                                                                                                                                | 75.73%                                                                                                     |
| Semi/Link/Townhouse Sales in Oakville                                                                                                                                                                                        |                                                                                                            |
|                                                                                                                                                                                                                              |                                                                                                            |
| Price Range                                                                                                                                                                                                                  | % of Sales by Price                                                                                        |
| <b>Price Range</b><br>\$400,001 - \$600,000                                                                                                                                                                                  | % of Sales by Price<br>23.81%                                                                              |
|                                                                                                                                                                                                                              |                                                                                                            |
| \$400,001 - \$600,000                                                                                                                                                                                                        | 23.81%                                                                                                     |
| \$400,001 - \$600,000<br>\$600,001 - \$800,000                                                                                                                                                                               | 23.81%<br>52.38%                                                                                           |
| \$400,001 - \$600,000<br>\$600,001 - \$800,000<br>\$800,001 - \$1,000,000                                                                                                                                                    | 23.81%<br>52.38%<br>9.52%<br>14.29%                                                                        |
| \$400,001 - \$600,000<br>\$600,001 - \$800,000<br>\$800,001 - \$1,000,000<br>\$1,000,001 +                                                                                                                                   | 23.81%<br>52.38%<br>9.52%<br>14.29%                                                                        |
| \$400,001 - \$600,000<br>\$600,001 - \$800,000<br>\$800,001 - \$1,000,000<br>\$1,000,001 +<br>Condo Apartment/T                                                                                                              | 23.81%<br>52.38%<br>9.52%<br>14.29%<br>H Sales in Oakville                                                 |
| \$400,001 - \$600,000<br>\$600,001 - \$800,000<br>\$800,001 - \$1,000,000<br>\$1,000,001 +<br>Condo Apartment/T<br>Price Range                                                                                               | 23.81%<br>52.38%<br>9.52%<br>14.29%<br>H Sales in Oakville<br>% of Sales by Price                          |
| \$400,001 - \$600,000<br>\$600,001 - \$800,000<br>\$800,001 - \$1,000,000<br>\$1,000,001 +<br>Condo Apartment/T<br>Price Range<br>\$300,001 - \$400,000                                                                      | 23.81% 52.38% 9.52% 14.29% H Sales in Oakville % of Sales by Price 42.86%                                  |
| \$400,001 - \$600,000<br>\$600,001 - \$800,000<br>\$800,001 - \$1,000,000<br>\$1,000,001 +<br>Condo Apartment/T<br>Price Range<br>\$300,001 - \$400,000<br>\$400,001 - \$600,000                                             | 23.81% 52.38% 9.52% 14.29% H Sales in Oakville % of Sales by Price 42.86% 33.33%                           |
| \$400,001 - \$600,000<br>\$600,001 - \$800,000<br>\$800,001 - \$1,000,000<br>\$1,000,001 +<br>Condo Apartment/T<br>Price Range<br>\$300,001 - \$400,000<br>\$400,001 - \$600,000<br>\$800,001 - \$1,000,000                  | 23.81% 52.38% 9.52% 14.29%  H Sales in Oakville % of Sales by Price 42.86% 33.33% 9.52% 14.29%             |
| \$400,001 - \$600,000<br>\$600,001 - \$800,000<br>\$800,001 - \$1,000,000<br>\$1,000,001 +<br>Condo Apartment/T<br>Price Range<br>\$300,001 - \$400,000<br>\$400,001 - \$600,000<br>\$800,001 - \$1,000,000<br>\$1,000,001 + | 23.81% 52.38% 9.52% 14.29% H Sales in Oakville % of Sales by Price 42.86% 33.33% 9.52% 14.29%              |
| \$400,001 - \$600,000<br>\$600,001 - \$800,000<br>\$800,001 - \$1,000,000<br>\$1,000,001 +<br>Condo Apartment/T<br>Price Range<br>\$300,001 - \$400,000<br>\$400,001 - \$600,000<br>\$800,001 - \$1,000,000<br>\$1,000,001 + | 23.81% 52.38% 9.52% 14.29%  H Sales in Oakville % of Sales by Price 42.86% 33.33% 9.52% 14.29% in Oakville |