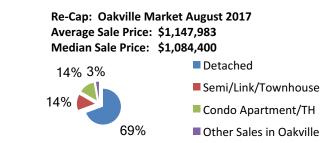

## The Oakville, Miltor and District Real Estate Boar

| Re-Cap Oakville Market in August 2017                                                                                                                                                                                        |                                                                                                            |
|------------------------------------------------------------------------------------------------------------------------------------------------------------------------------------------------------------------------------|------------------------------------------------------------------------------------------------------------|
| Average Sale Price                                                                                                                                                                                                           | Median Sale Price                                                                                          |
| \$1,147,983                                                                                                                                                                                                                  | \$1,084,400                                                                                                |
| Residential Type                                                                                                                                                                                                             | Units Sold by Type                                                                                         |
| Detached                                                                                                                                                                                                                     | 104                                                                                                        |
| Semi/Link/Townhouse                                                                                                                                                                                                          | 21                                                                                                         |
| Condo Apartment/TH                                                                                                                                                                                                           | 21                                                                                                         |
| Other Sales in Oakville                                                                                                                                                                                                      | 4                                                                                                          |
| Total                                                                                                                                                                                                                        | 150                                                                                                        |
| Detached Sales in Oakville                                                                                                                                                                                                   |                                                                                                            |
| Price Range                                                                                                                                                                                                                  | % of Sales by Price                                                                                        |
| \$600,001 - \$800,000                                                                                                                                                                                                        | 4.85%                                                                                                      |
| \$800,001 - \$1,000,000                                                                                                                                                                                                      | 19.42%                                                                                                     |
| \$1,000,001 +                                                                                                                                                                                                                | 75.73%                                                                                                     |
| Semi/Link/Townhouse Sales in Oakville                                                                                                                                                                                        |                                                                                                            |
|                                                                                                                                                                                                                              |                                                                                                            |
| Price Range                                                                                                                                                                                                                  | % of Sales by Price                                                                                        |
| <b>Price Range</b><br>\$400,001 - \$600,000                                                                                                                                                                                  | % of Sales by Price<br>23.81%                                                                              |
|                                                                                                                                                                                                                              |                                                                                                            |
| \$400,001 - \$600,000                                                                                                                                                                                                        | 23.81%                                                                                                     |
| \$400,001 - \$600,000<br>\$600,001 - \$800,000                                                                                                                                                                               | 23.81%<br>52.38%                                                                                           |
| \$400,001 - \$600,000<br>\$600,001 - \$800,000<br>\$800,001 - \$1,000,000                                                                                                                                                    | 23.81%<br>52.38%<br>9.52%<br>14.29%                                                                        |
| \$400,001 - \$600,000<br>\$600,001 - \$800,000<br>\$800,001 - \$1,000,000<br>\$1,000,001 +                                                                                                                                   | 23.81%<br>52.38%<br>9.52%<br>14.29%                                                                        |
| \$400,001 - \$600,000<br>\$600,001 - \$800,000<br>\$800,001 - \$1,000,000<br>\$1,000,001 +<br>Condo Apartment/T                                                                                                              | 23.81%<br>52.38%<br>9.52%<br>14.29%<br>H Sales in Oakville                                                 |
| \$400,001 - \$600,000<br>\$600,001 - \$800,000<br>\$800,001 - \$1,000,000<br>\$1,000,001 +<br>Condo Apartment/T<br>Price Range                                                                                               | 23.81%<br>52.38%<br>9.52%<br>14.29%<br>H Sales in Oakville<br>% of Sales by Price                          |
| \$400,001 - \$600,000<br>\$600,001 - \$800,000<br>\$800,001 - \$1,000,000<br>\$1,000,001 +<br>Condo Apartment/T<br>Price Range<br>\$300,001 - \$400,000                                                                      | 23.81% 52.38% 9.52% 14.29% H Sales in Oakville % of Sales by Price 42.86%                                  |
| \$400,001 - \$600,000<br>\$600,001 - \$800,000<br>\$800,001 - \$1,000,000<br>\$1,000,001 +<br>Condo Apartment/T<br>Price Range<br>\$300,001 - \$400,000<br>\$400,001 - \$600,000                                             | 23.81% 52.38% 9.52% 14.29% H Sales in Oakville % of Sales by Price 42.86% 33.33%                           |
| \$400,001 - \$600,000<br>\$600,001 - \$800,000<br>\$800,001 - \$1,000,000<br>\$1,000,001 +<br>Condo Apartment/T<br>Price Range<br>\$300,001 - \$400,000<br>\$400,001 - \$600,000<br>\$800,001 - \$1,000,000                  | 23.81% 52.38% 9.52% 14.29%  H Sales in Oakville % of Sales by Price 42.86% 33.33% 9.52% 14.29%             |
| \$400,001 - \$600,000<br>\$600,001 - \$800,000<br>\$800,001 - \$1,000,000<br>\$1,000,001 +<br>Condo Apartment/T<br>Price Range<br>\$300,001 - \$400,000<br>\$400,001 - \$600,000<br>\$800,001 - \$1,000,000<br>\$1,000,001 + | 23.81% 52.38% 9.52% 14.29% H Sales in Oakville % of Sales by Price 42.86% 33.33% 9.52% 14.29%              |
| \$400,001 - \$600,000<br>\$600,001 - \$800,000<br>\$800,001 - \$1,000,000<br>\$1,000,001 +<br>Condo Apartment/T<br>Price Range<br>\$300,001 - \$400,000<br>\$400,001 - \$600,000<br>\$800,001 - \$1,000,000<br>\$1,000,001 + | 23.81% 52.38% 9.52% 14.29%  H Sales in Oakville % of Sales by Price 42.86% 33.33% 9.52% 14.29% in Oakville |