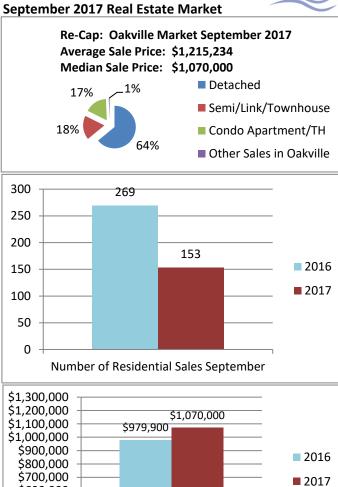

## For Immediate Release

The Oakville, Milton and District Real Estate Board (OMDREB) Ser }

Median Sale Price September

\$600,000 \$500,000 \$400,000

## The Oakville, Milton

| Average Sale Price<br>\$1,215,234     | Median Sale Price   |
|---------------------------------------|---------------------|
| \$1,215,234                           |                     |
|                                       | \$1,070,000         |
| Residential Type                      | Units Sold by Type  |
| Detached                              | 98                  |
| Semi/Link/Townhouse                   | 28                  |
| Condo Apartment/TH                    | 26                  |
| Other Sales in Oakville               | 1                   |
| Total                                 | 153                 |
| Detached Sales in Oakville            |                     |
| Price Range                           | % of Sales by Price |
| \$400,001 - \$600,000                 | 1.02%               |
| \$600,001 - \$800,000                 | 5.10%               |
| \$800,001 - \$1,000,000               | 17.35%              |
| \$1,000,001 +                         | 76.53%              |
| Semi/Link/Townhouse Sales in Oakville |                     |
| Price Range                           | % of Sales by Price |
| \$400,001 - \$600,000                 | 7.14%               |
| \$600,001 - \$800,000                 | 60.71%              |
| \$800,001 - \$1,000,000               | 14.29%              |
| \$1,000,001 +                         | 17.86%              |
| Condo Apartment/T                     | H Sales in Oakville |
| Price Range                           | % of Sales by Price |
| <b>\$</b> 0 - \$100,000               | 7.69%               |
| \$300,001 - \$400,000                 | 23.08%              |
| \$400,001 - \$600,000                 | 30.77%              |
| \$800,001 - \$1,000,000               | 3.85%               |
| \$1,000,001 +                         | 11.54%              |
| Other Sales in Oakville               |                     |
| Price Range                           | % of Sales by Price |
| \$400,001 - \$600,000                 | 100.00%             |
| \$1,000,001 +                         | 11.54%              |