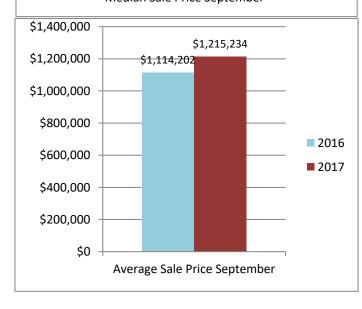

## For Immediate Release

The Oakville, Milton and District Real Estate Board (OMDREB) Ser }

Median Sale Price September

\$600,000 \$500,000 \$400,000

## The Oakville, Milton

| Average Sale Price<br>\$1,215,234     | Median Sale Price   |
|---------------------------------------|---------------------|
| \$1,215,234                           |                     |
|                                       | \$1,070,000         |
| Residential Type                      | Units Sold by Type  |
| Detached                              | 98                  |
| Semi/Link/Townhouse                   | 28                  |
| Condo Apartment/TH                    | 26                  |
| Other Sales in Oakville               | 1                   |
| Total                                 | 153                 |
| Detached Sales in Oakville            |                     |
| Price Range                           | % of Sales by Price |
| \$400,001 - \$600,000                 | 1.02%               |
| \$600,001 - \$800,000                 | 5.10%               |
| \$800,001 - \$1,000,000               | 17.35%              |
| \$1,000,001 +                         | 76.53%              |
| Semi/Link/Townhouse Sales in Oakville |                     |
| Price Range                           | % of Sales by Price |
| \$400,001 - \$600,000                 | 7.14%               |
| \$600,001 - \$800,000                 | 60.71%              |
| \$800,001 - \$1,000,000               | 14.29%              |
| \$1,000,001 +                         | 17.86%              |
| Condo Apartment/T                     | H Sales in Oakville |
| Price Range                           | % of Sales by Price |
| <b>\$</b> 0 - \$100,000               | 7.69%               |
| \$300,001 - \$400,000                 | 23.08%              |
| \$400,001 - \$600,000                 | 30.77%              |
| \$800,001 - \$1,000,000               | 3.85%               |
| \$1,000,001 +                         | 11.54%              |
| Other Sales in Oakville               |                     |
| Price Range                           | % of Sales by Price |
| \$400,001 - \$600,000                 | 100.00%             |
| \$1,000,001 +                         | 11.54%              |