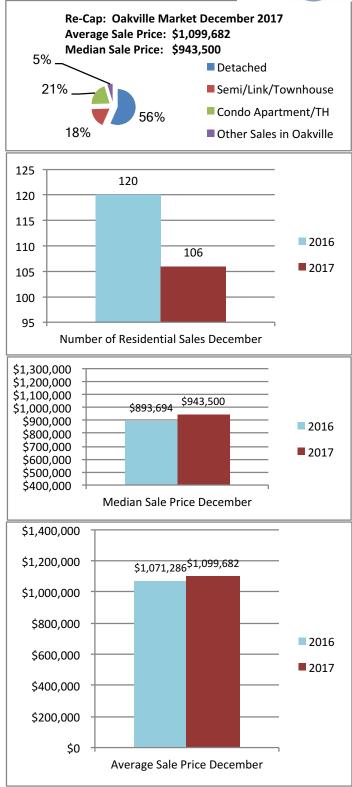

## The Oakville, Miltor and District Real Estate Boar

| Re-Cap Oakville Market in December 2017 |                     |
|-----------------------------------------|---------------------|
| Average Sale Price                      | Median Sale Price   |
| \$1,099,682                             | \$943,500           |
| Residential Type                        | Units Sold by Type  |
| Detached                                | 60                  |
| Semi/Link/Townhouse                     | 19                  |
| Condo Apartment/TH                      | 22                  |
| Other Sales in Oakville                 | 5                   |
| Total                                   | 106                 |
| Detached Sales in Oakville              |                     |
| Price Range                             | % of Sales by Price |
| \$600,001 - \$800,000                   | 5.00%               |
| \$800,001 - \$1,000,000                 | 21.67%              |
| \$1,000,001 +                           | 73.33%              |
| Semi/Link/Townhouse Sales in Oakville   |                     |
| Price Range                             | % of Sales by Price |
| \$400,001 - \$600,000                   | 15.79%              |
| \$600,001 - \$800,000                   | 52.63%              |
| \$800,001 - \$1,000,000                 | 26.32%              |
| \$1,000,001 +                           | 5.26%               |
| Condo Apartment/TH Sales in Oakville    |                     |
| Price Range                             | % of Sales by Price |
| \$300,001 - \$400,000                   | 13.64%              |
| \$400,001 - \$600,000                   | 59.09%              |
| \$600,001 - \$800,000                   | 13.64%              |
| \$800,001 - \$1,000,000                 | 4.55%               |
| \$1,000,001 +                           | 9.09%               |
| Other Sales in Oakville                 |                     |
| Price Range                             | % of Sales by Price |
| \$600,001 - \$800,000                   | 40.00%              |
| \$1,000,001 +                           | 60.00%              |