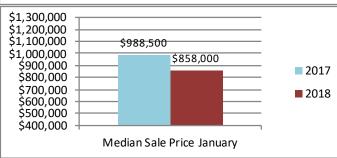

## January 2018 Real Estate Market

| Re-Cap Oakville Market in January 2018 |                     |
|----------------------------------------|---------------------|
| Average Sale Price                     | Median Sale Price   |
| \$1,070,117                            | \$858,000           |
| Residential Type                       | Units Sold by Type  |
| Detached                               | 53                  |
| Semi/Link/Townhouse                    | 19                  |
| Condo Apartment/TH                     | 30                  |
| Other Sales in Oakville                | 4                   |
| Total                                  | 106                 |
| Detached Sales in Oakville             |                     |
| Price Range                            | % of Sales by Price |
| \$600,001 - \$800,000                  | 9.09%               |
| \$800,001 - \$1,000,000                | 20.00%              |
| \$1,000,001+                           | 69.09%              |
| Semi/Link/Townhouse Sales in Oakville  |                     |
| Price Range                            | % of Sales by Price |
| \$400,001 - \$600,000                  | 5.56%               |
| \$600,001 - \$800,000                  | 72.22%              |
| \$800,001 - \$1,000,000                | 11.00%              |
| \$1,000,001+                           | 11.00%              |
| Condo Apartment/TH Sales in Oakville   |                     |
| Price Range                            | % of Sales by Price |
| \$200,001 - \$300,000                  | 10.00%              |
| \$300,001 - \$400,000                  | 20.00%              |
| \$400,001 - \$600,000                  | 30.00%              |
| \$600,001 - \$800,000                  | 23.33%              |
| \$800,001 - \$1,000,000                | 6.67%               |
| \$1,000,001 +                          | 10.00%              |
| Other Sales in Oakville                |                     |
| Price Range                            | % of Sales by Price |
| \$600,001 - \$800,000                  | 75.00%              |
| \$1,000,001 +                          | 25.00%              |

The median sale price is the midpoint of all sales.

Disclaimer: The information provided herein is deemed

accurate but not guaranteed.

Source: The Oakville, Milton and District Real Estate Board