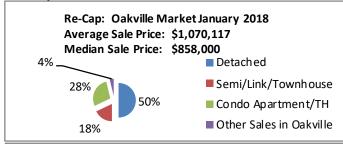

## January 2018 Real Estate Market

| Re-Cap Oakville Market in January 2018 |                     |
|----------------------------------------|---------------------|
| Average Sale Price                     | Median Sale Price   |
| \$1,070,117                            | \$858,000           |
| Residential Type                       | Units Sold by Type  |
| Detached                               | 53                  |
| Semi/Link/Townhouse                    | 19                  |
| Condo Apartment/TH                     | 30                  |
| Other Sales in Oakville                | 4                   |
| Total                                  | 106                 |
| Detached Sales in Oakville             |                     |
| Price Range                            | % of Sales by Price |
| \$600,001 - \$800,000                  | 9.09%               |
| \$800,001 - \$1,000,000                | 20.00%              |
| \$1,000,001+                           | 69.09%              |
| Semi/Link/Townhouse Sales in Oakville  |                     |
| Price Range                            | % of Sales by Price |
| \$400,001 - \$600,000                  | 5.56%               |
| \$600,001 - \$800,000                  | 72.22%              |
| \$800,001 - \$1,000,000                | 11.00%              |
| \$1,000,001+                           | 11.00%              |
| Condo Apartment/TH Sales in Oakville   |                     |
| Price Range                            | % of Sales by Price |
| \$200,001 - \$300,000                  | 10.00%              |
| \$300,001 - \$400,000                  | 20.00%              |
| \$400,001 - \$600,000                  | 30.00%              |
| \$600,001 - \$800,000                  | 23.33%              |
| \$800,001 - \$1,000,000                | 6.67%               |
| \$1,000,001 +                          | 10.00%              |
| Other Sales in Oakville                |                     |
| Price Range                            | % of Sales by Price |
| \$600,001 - \$800,000                  | 75.00%              |
| \$1,000,001 +                          | 25.00%              |