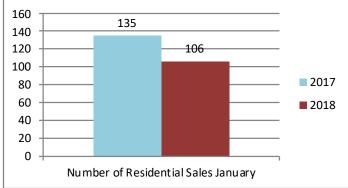

## January 2018 Real Estate Market

| Re-Cap Oakville Market in January 2018 |                     |
|----------------------------------------|---------------------|
| Average Sale Price                     | Median Sale Price   |
| \$1,070,117                            | \$858,000           |
| Residential Type                       | Units Sold by Type  |
| Detached                               | 53                  |
| Semi/Link/Townhouse                    | 19                  |
| Condo Apartment/TH                     | 30                  |
| Other Sales in Oakville                | 4                   |
| Total                                  | 106                 |
| Detached Sales in Oakville             |                     |
| Price Range                            | % of Sales by Price |
| \$600,001 - \$800,000                  | 9.09%               |
| \$800,001 - \$1,000,000                | 20.00%              |
| \$1,000,001+                           | 69.09%              |
| Semi/Link/Townhouse Sales in Oakville  |                     |
| Price Range                            | % of Sales by Price |
| \$400,001 - \$600,000                  | 5.56%               |
| \$600,001 - \$800,000                  | 72.22%              |
| \$800,001 - \$1,000,000                | 11.00%              |
| \$1,000,001+                           | 11.00%              |
| Condo Apartment/TH Sales in Oakville   |                     |
| Price Range                            | % of Sales by Price |
| \$200,001 - \$300,000                  | 10.00%              |
| \$300,001 - \$400,000                  | 20.00%              |
| \$400,001 - \$600,000                  | 30.00%              |
| \$600,001 - \$800,000                  | 23.33%              |
| \$800,001 - \$1,000,000                | 6.67%               |
| \$1,000,001 +                          | 10.00%              |
| Other Sales in Oakville                |                     |
| Price Range                            | % of Sales by Price |
| \$600,001 - \$800,000                  | 75.00%              |
| \$1,000,001 +                          | 25.00%              |