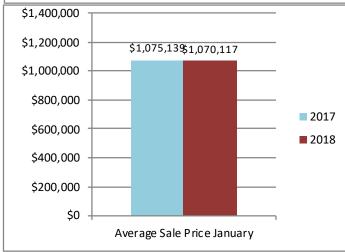

## January 2018 Real Estate Market

| Re-Cap Oakville Market in January 2018 |                     |
|----------------------------------------|---------------------|
| Average Sale Price                     | Median Sale Price   |
| \$1,070,117                            | \$858,000           |
| Residential Type                       | Units Sold by Type  |
| Detached                               | 53                  |
| Semi/Link/Townhouse                    | 19                  |
| Condo Apartment/TH                     | 30                  |
| Other Sales in Oakville                | 4                   |
| Total                                  | 106                 |
| Detached Sales in Oakville             |                     |
| Price Range                            | % of Sales by Price |
| \$600,001 - \$800,000                  | 9.09%               |
| \$800,001 - \$1,000,000                | 20.00%              |
| \$1,000,001+                           | 69.09%              |
| Semi/Link/Townhouse Sales in Oakville  |                     |
| Price Range                            | % of Sales by Price |
| \$400,001 - \$600,000                  | 5.56%               |
| \$600,001 - \$800,000                  | 72.22%              |
| \$800,001 - \$1,000,000                | 11.00%              |
| \$1,000,001+                           | 11.00%              |
| Condo Apartment/TH Sales in Oakville   |                     |
| Price Range                            | % of Sales by Price |
| \$200,001 - \$300,000                  | 10.00%              |
| \$300,001 - \$400,000                  | 20.00%              |
| \$400,001 - \$600,000                  | 30.00%              |
| \$600,001 - \$800,000                  | 23.33%              |
| \$800,001 - \$1,000,000                | 6.67%               |
| \$1,000,001 +                          | 10.00%              |
| Other Sales in Oakville                |                     |
| Price Range                            | % of Sales by Price |
| \$600,001 - \$800,000                  | 75.00%              |
| \$1,000,001 +                          | 25.00%              |