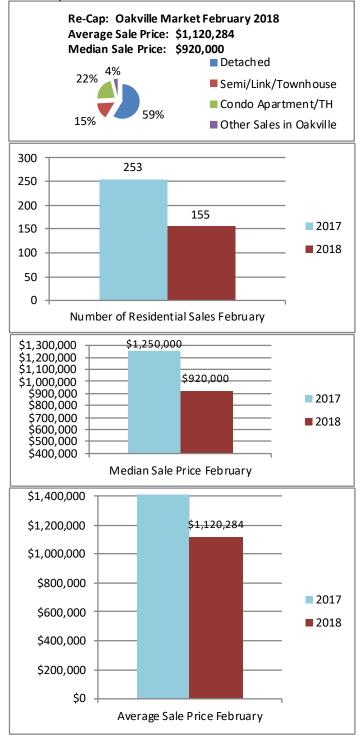

## February 2018 Real Estate Market

| Average Sale Price                    | Median Sale Price   |
|---------------------------------------|---------------------|
| \$1,120,284                           | \$920,000           |
| Residential Type                      | Units Sold by Type  |
| Detached                              | 91                  |
| Semi/Link/Townhouse                   | 24                  |
| Condo Apartment/TH                    | 34                  |
| Other Sales in Oakville               | 6                   |
| Total                                 | 155                 |
| Detached Sales in Oakville            |                     |
| Price Range                           | % of Sales by Price |
| \$600,001 - \$800,000                 | 5.49%               |
| \$800,001 - \$1,000,000               | 23.08%              |
| \$1,000,001 +                         | 71.43%              |
| Semi/Link/Townhouse Sales in Oakville |                     |
| Price Range                           | % of Sales by Price |
| \$400,001 - \$600,000                 | 4.17%               |
| \$600,001 - \$800,000                 | 62.50%              |
| \$800,001 - \$1,000,000               | 20.83%              |
| \$1,000,001 +                         | 12.50%              |
| Condo Apartment/TH Sales in Oakville  |                     |
| Price Range                           | % of Sales by Price |
| \$300,001 - \$400,000                 | 20.59%              |
| \$400,001 - \$600,000                 | 41.18%              |
| \$600,001 - \$800,000                 | 23.53%              |
| \$800,001 - \$1,000,000               | 11.76%              |
| \$1,000,001 +                         | 2.94%               |
| Other Sales in Oakville               |                     |
| Price Range                           | % of Sales by Price |
| \$400,001 - \$600,000                 | 16.67%              |
| \$600,001 - \$800,000                 | 50.00%              |
| \$800,001 - \$1,000,000               | 16.67%              |
| \$1,000,001 +                         | 16.66%              |

The median sale price is the midpoint of all sales.

Disclaimer: The information provided herein is deemed

accurate but not guaranteed.

Source: The Oakville, Milton and District Real Estate Board