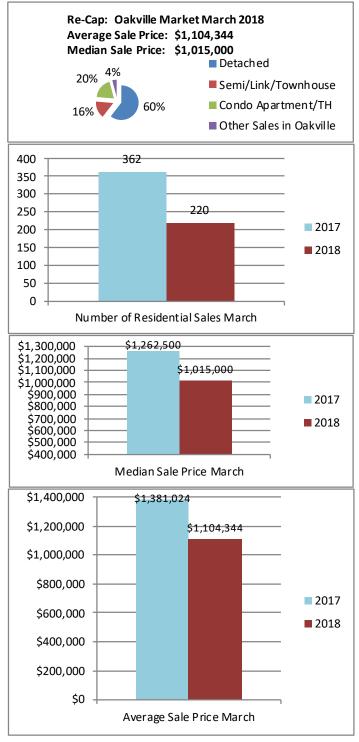

## The Oakville, Milton

| Re-Cap Oakville Market in March 2018  |                     |
|---------------------------------------|---------------------|
| Average Sale Price                    | Median Sale Price   |
| \$1,104,344                           | \$1,015,000         |
| Residential Type                      | Units Sold by Type  |
| Detached                              | 133                 |
| Semi/Link/Townhouse                   | 35                  |
| Condo Apartment/TH                    | 43                  |
| Other Sales in Oakville               | 9                   |
| Total                                 | 220                 |
| Detached Sales in Oakville            |                     |
| Price Range                           | % of Sales by Price |
| \$600,001 - \$800,000                 | 3.79%               |
| \$800,001 - \$1,000,000               | 20.45%              |
| \$1,000,001 +                         | 75.76%              |
| Semi/Link/Townhouse Sales in Oakville |                     |
| Price Range                           | % of Sales by Price |
| \$400,001 - \$600,000                 | 5.71%               |
| \$600,001 - \$800,000                 | 42.86%              |
| \$800,001 - \$1,000,000               | 34.29%              |
| \$1,000,001 +                         | 17.14%              |
| Condo Apartment/TH Sales in Oakville  |                     |
| Price Range                           | % of Sales by Price |
| \$300,001 - \$400,000                 | 30.23%              |
| \$400,001 - \$600,000                 | 48.84%              |
| \$600,001 - \$800,000                 | 11.63%              |
| \$800,001 - \$1,000,000               | 4.65%               |
| \$1,000,001 +                         | 4.65%               |
| Other Sales in Oakville               |                     |
| Price Range                           | % of Sales by Price |
| \$600,001 - \$800,000                 | 44.44%              |
| \$800,001 - \$1,000,000               | 22.22%              |
| \$1,000,001 +                         | 33.33%              |

The median sale price is the midpoint of all sales.

Disclaimer: The information provided herein is deemed

accurate but not guaranteed.

Source: The Oakville, Milton and District Real Estate Board