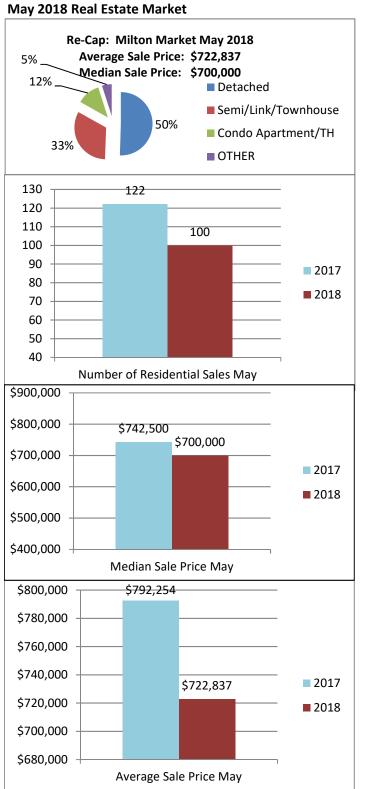

The average home price is found by adding the value of all

sales and dividing by the number of homes.

The median sale price is the midpoint of all sales.

Disclaimer: The information provided herein is deemed

accurate but not guaranteed.

Source: The Oakville, Milton and District Real Estate Board