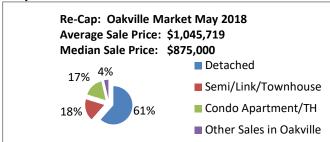

## For Immediate Release

The Oakville, Milton and District Real Estate Board (OMDREB)

May 2018 Real Estate Market

| Re-Cap Oakville Market in May 2018    |                     |
|---------------------------------------|---------------------|
| Average Sale Price                    | Median Sale Price   |
| \$1,045,719                           | \$875,000           |
| Residential Type                      | Units Sold by Type  |
| Detached                              | 121                 |
| Semi/Link/Townhouse                   | 36                  |
| Condo Apartment/TH                    | 33                  |
| Other Sales in Oakville               | 7                   |
| Total                                 | 197                 |
| Detached Sales in Oakville            |                     |
| Price Range                           | % of Sales by Price |
| \$600,001 - \$800,000                 | 4.96%               |
| \$800,001 - \$1,000,000               | 31.40%              |
| \$1,000,001 +                         | 63.64%              |
| Semi/Link/Townhouse Sales in Oakville |                     |
| Price Range                           | % of Sales by Price |
| \$400,001 - \$600,000                 | 7.32%               |
| \$600,001 - \$800,000                 | 53.66%              |
| \$800,001 - \$1,000,000               | 21.95%              |
| \$1,000,001 +                         | 17.07%              |
| Condo Apartment/TH Sales in Oakville  |                     |
| Price Range                           | % of Sales by Price |
| \$0 - \$100,000                       | 2.13%               |
| \$300,001 - \$400,000                 | 29.79%              |
| \$400,001 - \$600,000                 | 40.43%              |
| \$600,001 - \$800,000                 | 14.89%              |
| \$800,001 - \$1,000,000               | 10.64%              |
| \$1,000,001 +                         | 2.13%               |
| Other Sales in Oakville               |                     |
| Price Range                           | % of Sales by Price |
| \$400,000 - \$600,000                 | 28.57%              |
| \$600,001 - \$800,000                 | 71.43%              |