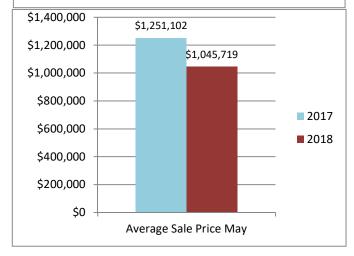

## For Immediate Release

The Oakville, Milton and District Real Estate Board (OMDREB)

May 2018 Real Estate Market

| Re-Cap Oakville Market in May 2018    |                     |
|---------------------------------------|---------------------|
| Average Sale Price                    | Median Sale Price   |
| \$1,045,719                           | \$875,000           |
| Residential Type                      | Units Sold by Type  |
| Detached                              | 121                 |
| Semi/Link/Townhouse                   | 36                  |
| Condo Apartment/TH                    | 33                  |
| Other Sales in Oakville               | 7                   |
| Total                                 | 197                 |
| Detached Sales in Oakville            |                     |
| Price Range                           | % of Sales by Price |
| \$600,001 - \$800,000                 | 4.96%               |
| \$800,001 - \$1,000,000               | 31.40%              |
| \$1,000,001 +                         | 63.64%              |
| Semi/Link/Townhouse Sales in Oakville |                     |
| Price Range                           | % of Sales by Price |
| \$400,001 - \$600,000                 | 7.32%               |
| \$600,001 - \$800,000                 | 53.66%              |
| \$800,001 - \$1,000,000               | 21.95%              |
| \$1,000,001 +                         | 17.07%              |
| Condo Apartment/TH Sales in Oakville  |                     |
| Price Range                           | % of Sales by Price |
| \$0 - \$100,000                       | 2.13%               |
| \$300,001 - \$400,000                 | 29.79%              |
| \$400,001 - \$600,000                 | 40.43%              |
| \$600,001 - \$800,000                 | 14.89%              |
| \$800,001 - \$1,000,000               | 10.64%              |
| \$1,000,001 +                         | 2.13%               |
| Other Sales in Oakville               |                     |
| Price Range                           | % of Sales by Price |
| \$400,000 - \$600,000                 | 28.57%              |
| \$600,001 - \$800,000                 | 71.43%              |