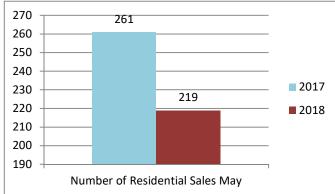

## For Immediate Release

The Oakville, Milton and District Real Estate Board (OMDREB)

May 2018 Real Estate Market

| Re-Cap Oakville Market in May 2018    |                     |
|---------------------------------------|---------------------|
| Average Sale Price                    | Median Sale Price   |
| \$1,045,719                           | \$875,000           |
| Residential Type                      | Units Sold by Type  |
| Detached                              | 121                 |
| Semi/Link/Townhouse                   | 36                  |
| Condo Apartment/TH                    | 33                  |
| Other Sales in Oakville               | 7                   |
| Total                                 | 197                 |
| Detached Sales in Oakville            |                     |
| Price Range                           | % of Sales by Price |
| \$600,001 - \$800,000                 | 4.96%               |
| \$800,001 - \$1,000,000               | 31.40%              |
| \$1,000,001 +                         | 63.64%              |
| Semi/Link/Townhouse Sales in Oakville |                     |
| Price Range                           | % of Sales by Price |
| \$400,001 - \$600,000                 | 7.32%               |
| \$600,001 - \$800,000                 | 53.66%              |
| \$800,001 - \$1,000,000               | 21.95%              |
| \$1,000,001 +                         | 17.07%              |
| Condo Apartment/TH Sales in Oakville  |                     |
| Price Range                           | % of Sales by Price |
| \$0 - \$100,000                       | 2.13%               |
| \$300,001 - \$400,000                 | 29.79%              |
| \$400,001 - \$600,000                 | 40.43%              |
| \$600,001 - \$800,000                 | 14.89%              |
| \$800,001 - \$1,000,000               | 10.64%              |
| \$1,000,001 +                         | 2.13%               |
| Other Sales in Oakville               |                     |
| Price Range                           | % of Sales by Price |
| \$400,000 - \$600,000                 | 28.57%              |
| \$600,001 - \$800,000                 | 71.43%              |