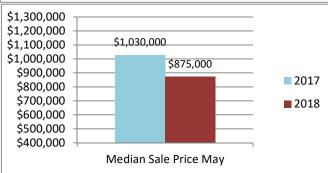

## For Immediate Release

The Oakville, Milton and District Real Estate Board (OMDREB)

May 2018 Real Estate Market

| Re-Cap Oakville Market in May 2018    |                     |
|---------------------------------------|---------------------|
| Average Sale Price                    | Median Sale Price   |
| \$1,045,719                           | \$875,000           |
| Residential Type                      | Units Sold by Type  |
| Detached                              | 121                 |
| Semi/Link/Townhouse                   | 36                  |
| Condo Apartment/TH                    | 33                  |
| Other Sales in Oakville               | 7                   |
| Total                                 | 197                 |
| Detached Sales in Oakville            |                     |
| Price Range                           | % of Sales by Price |
| \$600,001 - \$800,000                 | 4.96%               |
| \$800,001 - \$1,000,000               | 31.40%              |
| \$1,000,001 +                         | 63.64%              |
| Semi/Link/Townhouse Sales in Oakville |                     |
| Price Range                           | % of Sales by Price |
| \$400,001 - \$600,000                 | 7.32%               |
| \$600,001 - \$800,000                 | 53.66%              |
| \$800,001 - \$1,000,000               | 21.95%              |
| \$1,000,001 +                         | 17.07%              |
| Condo Apartment/TH Sales in Oakville  |                     |
| Price Range                           | % of Sales by Price |
| \$0 - \$100,000                       | 2.13%               |
| \$300,001 - \$400,000                 | 29.79%              |
| \$400,001 - \$600,000                 | 40.43%              |
| \$600,001 - \$800,000                 | 14.89%              |
| \$800,001 - \$1,000,000               | 10.64%              |
| \$1,000,001 +                         | 2.13%               |
| Other Sales in Oakville               |                     |
| Price Range                           | % of Sales by Price |
| \$400,000 - \$600,000                 | 28.57%              |
| \$600,001 - \$800,000                 | 71.43%              |