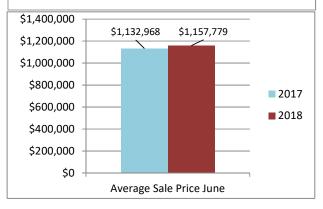

## June 2018 Real Estate Market

| Re-Cap Oakville Market in June 2018   |                     |
|---------------------------------------|---------------------|
| Average Sale Price                    | Median Sale Price   |
| \$1,157,779                           | \$1,010,000         |
| Residential Type                      | Units Sold by Type  |
| Detached                              | 135                 |
| Semi/Link/Townhouse                   | 34                  |
| Condo Apartment/TH                    | 43                  |
| Other Sales in Oakville               | 4                   |
| Total                                 | 216                 |
| Detached Sales in Oakville            |                     |
| Price Range                           | % of Sales by Price |
| \$400,001 - \$600,000                 | 0.74%               |
| \$600,001 - \$800,000                 | 4.44%               |
| \$800,001 - \$1,000,000               | 18.52%              |
| \$1,000,001 +                         | 76.30%              |
| Semi/Link/Townhouse Sales in Oakville |                     |
| Price Range                           | % of Sales by Price |
| \$400,001 - \$600,000                 | 5.88%               |
| \$600,001 - \$800,000                 | 67.65%              |
| \$800,001 - \$1,000,000               | 20.59%              |
| \$1,000,001 +                         | 5.88%               |
| Condo Apartment/TH Sales in Oakville  |                     |
| Price Range                           | % of Sales by Price |
| \$200,001 - \$300,000                 | 2.33%               |
| \$300,001 - \$400,000                 | 18.60%              |
| \$400,001 - \$600,000                 | 37.21%              |
| \$600,001 - \$800,000                 | 25.58%              |
| \$800,001 - \$1,000,000               | 6.98%               |
| \$1,000,001 +                         | 9.30%               |
| Other Sales in Oakville               |                     |
| Price Range                           | % of Sales by Price |
| \$400,000 - \$600,000                 | 50.00%              |
| \$800,001 - \$1,000,000               | 25.00%              |
| \$1,000,001 +                         | 25.00%              |