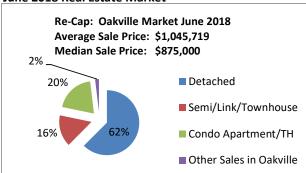

## June 2018 Real Estate Market

| Re-Cap Oakville Market in June 2018   |                     |
|---------------------------------------|---------------------|
| Average Sale Price                    | Median Sale Price   |
| \$1,157,779                           | \$1,010,000         |
| Residential Type                      | Units Sold by Type  |
| Detached                              | 135                 |
| Semi/Link/Townhouse                   | 34                  |
| Condo Apartment/TH                    | 43                  |
| Other Sales in Oakville               | 4                   |
| Total                                 | 216                 |
| Detached Sales in Oakville            |                     |
| Price Range                           | % of Sales by Price |
| \$400,001 - \$600,000                 | 0.74%               |
| \$600,001 - \$800,000                 | 4.44%               |
| \$800,001 - \$1,000,000               | 18.52%              |
| \$1,000,001 +                         | 76.30%              |
| Semi/Link/Townhouse Sales in Oakville |                     |
| Price Range                           | % of Sales by Price |
| \$400,001 - \$600,000                 | 5.88%               |
| \$600,001 - \$800,000                 | 67.65%              |
| \$800,001 - \$1,000,000               | 20.59%              |
| \$1,000,001 +                         | 5.88%               |
| Condo Apartment/TH Sales in Oakville  |                     |
| Price Range                           | % of Sales by Price |
| \$200,001 - \$300,000                 | 2.33%               |
| \$300,001 - \$400,000                 | 18.60%              |
| \$400,001 - \$600,000                 | 37.21%              |
| \$600,001 - \$800,000                 | 25.58%              |
| \$800,001 - \$1,000,000               | 6.98%               |
| \$1,000,001 +                         | 9.30%               |
| Other Sales in Oakville               |                     |
| Price Range                           | % of Sales by Price |
| \$400,000 - \$600,000                 | 50.00%              |
| \$800,001 - \$1,000,000               | 25.00%              |
| \$1,000,001 +                         | 25.00%              |