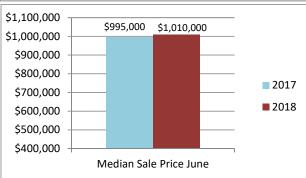

## June 2018 Real Estate Market

| Re-Cap Oakville Market in June 2018   |                     |
|---------------------------------------|---------------------|
| Average Sale Price                    | Median Sale Price   |
| \$1,157,779                           | \$1,010,000         |
| Residential Type                      | Units Sold by Type  |
| Detached                              | 135                 |
| Semi/Link/Townhouse                   | 34                  |
| Condo Apartment/TH                    | 43                  |
| Other Sales in Oakville               | 4                   |
| Total                                 | 216                 |
| Detached Sales in Oakville            |                     |
| Price Range                           | % of Sales by Price |
| \$400,001 - \$600,000                 | 0.74%               |
| \$600,001 - \$800,000                 | 4.44%               |
| \$800,001 - \$1,000,000               | 18.52%              |
| \$1,000,001 +                         | 76.30%              |
| Semi/Link/Townhouse Sales in Oakville |                     |
| Price Range                           | % of Sales by Price |
| \$400,001 - \$600,000                 | 5.88%               |
| \$600,001 - \$800,000                 | 67.65%              |
| \$800,001 - \$1,000,000               | 20.59%              |
| \$1,000,001 +                         | 5.88%               |
| Condo Apartment/TH Sales in Oakville  |                     |
| Price Range                           | % of Sales by Price |
| \$200,001 - \$300,000                 | 2.33%               |
| \$300,001 - \$400,000                 | 18.60%              |
| \$400,001 - \$600,000                 | 37.21%              |
| \$600,001 - \$800,000                 | 25.58%              |
| \$800,001 - \$1,000,000               | 6.98%               |
| \$1,000,001 +                         | 9.30%               |
| Other Sales in Oakville               |                     |
| Price Range                           | % of Sales by Price |
| \$400,000 - \$600,000                 | 50.00%              |
| \$800,001 - \$1,000,000               | 25.00%              |
| \$1,000,001 +                         | 25.00%              |