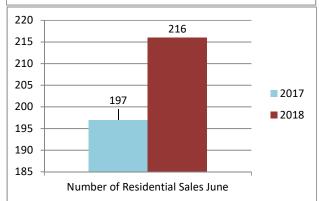

## June 2018 Real Estate Market

| Re-Cap Oakville Market in June 2018   |                     |
|---------------------------------------|---------------------|
| Average Sale Price                    | Median Sale Price   |
| \$1,157,779                           | \$1,010,000         |
| Residential Type                      | Units Sold by Type  |
| Detached                              | 135                 |
| Semi/Link/Townhouse                   | 34                  |
| Condo Apartment/TH                    | 43                  |
| Other Sales in Oakville               | 4                   |
| Total                                 | 216                 |
| Detached Sales in Oakville            |                     |
| Price Range                           | % of Sales by Price |
| \$400,001 - \$600,000                 | 0.74%               |
| \$600,001 - \$800,000                 | 4.44%               |
| \$800,001 - \$1,000,000               | 18.52%              |
| \$1,000,001 +                         | 76.30%              |
| Semi/Link/Townhouse Sales in Oakville |                     |
| Price Range                           | % of Sales by Price |
| \$400,001 - \$600,000                 | 5.88%               |
| \$600,001 - \$800,000                 | 67.65%              |
| \$800,001 - \$1,000,000               | 20.59%              |
| \$1,000,001 +                         | 5.88%               |
| Condo Apartment/TH Sales in Oakville  |                     |
| Price Range                           | % of Sales by Price |
| \$200,001 - \$300,000                 | 2.33%               |
| \$300,001 - \$400,000                 | 18.60%              |
| \$400,001 - \$600,000                 | 37.21%              |
| \$600,001 - \$800,000                 | 25.58%              |
| \$800,001 - \$1,000,000               | 6.98%               |
| \$1,000,001 +                         | 9.30%               |
| Other Sales in Oakville               |                     |
| Price Range                           | % of Sales by Price |
| \$400,000 - \$600,000                 | 50.00%              |
| \$800,001 - \$1,000,000               | 25.00%              |
| \$1,000,001 +                         | 25.00%              |