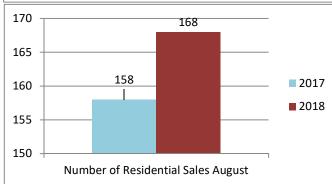

## For Immediate Release

The Oakville, Milton and District Real Estate Board (OMDREB)

August 2018 Real Estate Market

| Re-Cap Oakville Market in August 2018 |                     |
|---------------------------------------|---------------------|
| Average Sale Price                    | Median Sale Price   |
| \$1,179,288                           | \$944,000           |
| Residential Type                      | Units Sold by Type  |
| Detached                              | 98                  |
| Semi/Link/Townhouse                   | 31                  |
| Condo Apartment/TH                    | 33                  |
| Other Sales in Oakville               | 6                   |
| Total                                 | 168                 |
| Detached Sales in Oakville            |                     |
| Price Range                           | % of Sales by Price |
| \$600,001 - \$800,000                 | 6.12%               |
| \$800,001 - \$1,000,000               | 23.47%              |
| \$1,000,001 +                         | 70.41%              |
| Semi/Link/Townhouse Sales in Oakville |                     |
| Price Range                           | % of Sales by Price |
| \$400,001 - \$600,000                 | 12.90%              |
| \$600,001 - \$800,000                 | 64.52%              |
| \$800,001 - \$1,000,000               | 16.13%              |
| \$1,000,001 +                         | 6.45%               |
| Condo Apartment/TH Sales in Oakville  |                     |
| Price Range                           | % of Sales by Price |
| \$20,001 - \$150,000                  | 3.03%               |
| \$300,001 - \$400,000                 | 15.15%              |
| \$400,001 - \$600,000                 | 30.30%              |
| \$600,001 - \$800,000                 | 30.30%              |
| \$800,001 - \$1,000,000               | 9.10%               |
| \$1,000,001 +                         | 12.12%              |
| Other Sales in Oakville               |                     |
| Price Range                           | % of Sales by Price |
| \$600,001 - \$800,000                 | 50.00%              |
| \$800,001 - \$1,000,000               | 33.33%              |
| \$1,000,001 +                         | 16.67%              |