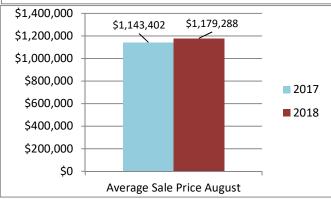

## For Immediate Release

The Oakville, Milton and District Real Estate Board (OMDREB)

August 2018 Real Estate Market

| Re-Cap Oakville Market in August 2018 |                     |
|---------------------------------------|---------------------|
| Average Sale Price                    | Median Sale Price   |
| \$1,179,288                           | \$944,000           |
| Residential Type                      | Units Sold by Type  |
| Detached                              | 98                  |
| Semi/Link/Townhouse                   | 31                  |
| Condo Apartment/TH                    | 33                  |
| Other Sales in Oakville               | 6                   |
| Total                                 | 168                 |
| Detached Sales in Oakville            |                     |
| Price Range                           | % of Sales by Price |
| \$600,001 - \$800,000                 | 6.12%               |
| \$800,001 - \$1,000,000               | 23.47%              |
| \$1,000,001 +                         | 70.41%              |
| Semi/Link/Townhouse Sales in Oakville |                     |
| Price Range                           | % of Sales by Price |
| \$400,001 - \$600,000                 | 12.90%              |
| \$600,001 - \$800,000                 | 64.52%              |
| \$800,001 - \$1,000,000               | 16.13%              |
| \$1,000,001 +                         | 6.45%               |
| Condo Apartment/TH Sales in Oakville  |                     |
| Price Range                           | % of Sales by Price |
| \$20,001 - \$150,000                  | 3.03%               |
| \$300,001 - \$400,000                 | 15.15%              |
| \$400,001 - \$600,000                 | 30.30%              |
| \$600,001 - \$800,000                 | 30.30%              |
| \$800,001 - \$1,000,000               | 9.10%               |
| \$1,000,001 +                         | 12.12%              |
| Other Sales in Oakville               |                     |
| Price Range                           | % of Sales by Price |
| \$600,001 - \$800,000                 | 50.00%              |
| \$800,001 - \$1,000,000               | 33.33%              |
| \$1,000,001 +                         | 16.67%              |