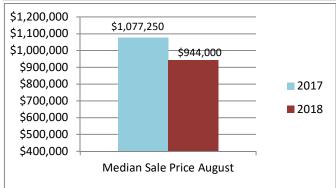

## For Immediate Release

The Oakville, Milton and District Real Estate Board (OMDREB)

August 2018 Real Estate Market

| Re-Cap Oakville Market in August 2018 |                     |
|---------------------------------------|---------------------|
| Average Sale Price                    | Median Sale Price   |
| \$1,179,288                           | \$944,000           |
| Residential Type                      | Units Sold by Type  |
| Detached                              | 98                  |
| Semi/Link/Townhouse                   | 31                  |
| Condo Apartment/TH                    | 33                  |
| Other Sales in Oakville               | 6                   |
| Total                                 | 168                 |
| Detached Sales in Oakville            |                     |
| Price Range                           | % of Sales by Price |
| \$600,001 - \$800,000                 | 6.12%               |
| \$800,001 - \$1,000,000               | 23.47%              |
| \$1,000,001 +                         | 70.41%              |
| Semi/Link/Townhouse Sales in Oakville |                     |
| Price Range                           | % of Sales by Price |
| \$400,001 - \$600,000                 | 12.90%              |
| \$600,001 - \$800,000                 | 64.52%              |
| \$800,001 - \$1,000,000               | 16.13%              |
| \$1,000,001 +                         | 6.45%               |
| Condo Apartment/TH Sales in Oakville  |                     |
| Price Range                           | % of Sales by Price |
| \$20,001 - \$150,000                  | 3.03%               |
| \$300,001 - \$400,000                 | 15.15%              |
| \$400,001 - \$600,000                 | 30.30%              |
| \$600,001 - \$800,000                 | 30.30%              |
| \$800,001 - \$1,000,000               | 9.10%               |
| \$1,000,001 +                         | 12.12%              |
| Other Sales in Oakville               |                     |
| Price Range                           | % of Sales by Price |
| \$600,001 - \$800,000                 | 50.00%              |
| \$800,001 - \$1,000,000               | 33.33%              |
| \$1,000,001 +                         | 16.67%              |

The median sale price is the midpoint of all sales.

Disclaimer: The information provided herein is deemed

accurate but not guaranteed.

Source: The Oakville, Milton and District Real Estate Board