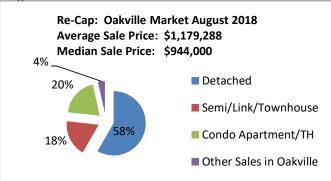

## For Immediate Release

The Oakville, Milton and District Real Estate Board (OMDREB)

August 2018 Real Estate Market

| Re-Cap Oakville Market in August 2018 |                     |
|---------------------------------------|---------------------|
| Average Sale Price                    | Median Sale Price   |
| \$1,179,288                           | \$944,000           |
| Residential Type                      | Units Sold by Type  |
| Detached                              | 98                  |
| Semi/Link/Townhouse                   | 31                  |
| Condo Apartment/TH                    | 33                  |
| Other Sales in Oakville               | 6                   |
| Total                                 | 168                 |
| Detached Sales in Oakville            |                     |
| Price Range                           | % of Sales by Price |
| \$600,001 - \$800,000                 | 6.12%               |
| \$800,001 - \$1,000,000               | 23.47%              |
| \$1,000,001 +                         | 70.41%              |
| Semi/Link/Townhouse Sales in Oakville |                     |
| Price Range                           | % of Sales by Price |
| \$400,001 - \$600,000                 | 12.90%              |
| \$600,001 - \$800,000                 | 64.52%              |
| \$800,001 - \$1,000,000               | 16.13%              |
| \$1,000,001 +                         | 6.45%               |
| Condo Apartment/TH Sales in Oakville  |                     |
| Price Range                           | % of Sales by Price |
| \$20,001 - \$150,000                  | 3.03%               |
| \$300,001 - \$400,000                 | 15.15%              |
| \$400,001 - \$600,000                 | 30.30%              |
| \$600,001 - \$800,000                 | 30.30%              |
| \$800,001 - \$1,000,000               | 9.10%               |
| \$1,000,001 +                         | 12.12%              |
| Other Sales in Oakville               |                     |
| Price Range                           | % of Sales by Price |
| \$600,001 - \$800,000                 | 50.00%              |
| \$800,001 - \$1,000,000               | 33.33%              |
| \$1,000,001 +                         | 16.67%              |