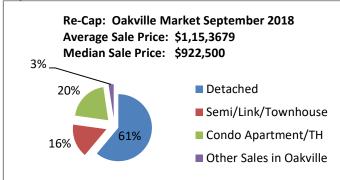

## For Immediate Release

The Oakville, Milton and District Real Estate Board (OMDREB)

September 2018 Real Estate Market

| Average Sale Price         Median Sale Price           \$1,153,679         \$922,500           Residential Type         Units Sold by Type           Detached         102           Semi/Link/Townhouse         27           Condo Apartment/TH         34           Other Sales in Oakville         4           Total         167           Detached Sales in Oakville           Price Range         % of Sales by Price           \$600,001 - \$800,000         4.90%           \$800,001 - \$1,000,000         29.41%           \$1,000,001 +         65.69%           Semi/Link/Townhouse Sales in Oakville           Price Range         % of Sales by Price           \$400,001 - \$600,000         3.70%           \$800,001 - \$800,000         40.74%           \$1,000,001 +         7.41%           Condo Apartment/TH Sales in Oakville           Price Range         % of Sales by Price           \$300,001 - \$400,000         52.94%           \$400,001 - \$600,000         20.59%           \$800,001 - \$1,000,000         8.82%           \$1,000,001 +         2.94%           Other Sales in Oakville           Price Range </th <th colspan="2">Re-Cap Oakville Market in September 2018</th> | Re-Cap Oakville Market in September 2018 |                     |
|----------------------------------------------------------------------------------------------------------------------------------------------------------------------------------------------------------------------------------------------------------------------------------------------------------------------------------------------------------------------------------------------------------------------------------------------------------------------------------------------------------------------------------------------------------------------------------------------------------------------------------------------------------------------------------------------------------------------------------------------------------------------------------------------------------------------------------------------------------------------------------------------------------------------------------------------------------------------------------------------------------------------------------------------------------------------------------------------------------------------------------------------------------------------------------------------------------------------|------------------------------------------|---------------------|
| Residential Type         Units Sold by Type           Detached         102           Semi/Link/Townhouse         27           Condo Apartment/TH         34           Other Sales in Oakville         4           Total         167           Detached Sales in Oakville           Price Range         % of Sales by Price           \$600,001 - \$800,000         4.90%           \$8800,001 - \$1,000,000         29.41%           \$1,000,001 +         65.69%           Semi/Link/Townhouse Sales in Oakville           Price Range         % of Sales by Price           \$400,001 - \$600,000         3.70%           \$800,001 - \$800,000         40.74%           \$1,000,001 +         7.41%           Condo Apartment/TH Sales in Oakville           Price Range         % of Sales by Price           \$300,001 - \$400,000         14.71%           \$400,001 - \$600,000         52.94%           \$600,001 - \$800,000         20.59%           \$800,001 - \$1,000,000         8.82%           \$1,000,001 +         2.94%           Other Sales in Oakville           Price Range         % of Sales by Price           \$400,001 - \$600,000         <                                             | Average Sale Price                       | Median Sale Price   |
| Detached         102           Semi/Link/Townhouse         27           Condo Apartment/TH         34           Other Sales in Oakville         4           Total         167           Detached Sales in Oakville           Price Range         % of Sales by Price           \$600,001 - \$800,000         4.90%           \$800,001 - \$1,000,000         29.41%           \$1,000,001 +         65.69%           Semi/Link/Townhouse Sales in Oakville           Price Range         % of Sales by Price           \$400,001 - \$600,000         3.70%           \$600,001 - \$800,000         48.15%           \$800,001 - \$1,000,000         40.74%           \$1,000,001 +         7.41%           Condo Apartment/TH Sales in Oakville           Price Range         % of Sales by Price           \$300,001 - \$400,000         52.94%           \$600,001 - \$800,000         20.59%           \$800,001 - \$1,000,000         8.82%           \$1,000,001 +         2.94%           Other Sales in Oakville           Price Range           \$400,001 - \$600,000         25.00%                                                                                                                         | \$1,153,679                              | \$922,500           |
| Semi/Link/Townhouse         27           Condo Apartment/TH         34           Other Sales in Oakville         4           Total         167           Detached Sales in Oakville           Price Range         % of Sales by Price           \$600,001 - \$800,000         4.90%           \$800,001 - \$1,000,000         29.41%           \$1,000,001 +         65.69%           Semi/Link/Townhouse Sales in Oakville           Price Range         % of Sales by Price           \$400,001 - \$600,000         3.70%           \$800,001 - \$800,000         40.74%           \$1,000,001 +         7.41%           Condo Apartment/TH Sales in Oakville           Price Range         % of Sales by Price           \$300,001 - \$400,000         52.94%           \$600,001 - \$800,000         20.59%           \$800,001 - \$1,000,000         8.82%           \$1,000,001 +         2.94%           Other Sales in Oakville           Price Range           \$400,001 - \$600,000         25.00%                                                                                                                                                                                                         | Residential Type                         | Units Sold by Type  |
| Condo Apartment/TH         34           Other Sales in Oakville         4           Total         167           Detached Sales in Oakville           Price Range         % of Sales by Price           \$600,001 - \$800,000         4.90%           \$800,001 - \$1,000,000         29.41%           \$1,000,001 +         65.69%           Semi/Link/Townhouse Sales in Oakville           Price Range         % of Sales by Price           \$400,001 - \$600,000         3.70%           \$800,001 - \$800,000         40.74%           \$1,000,001 +         7.41%           Condo Apartment/TH Sales in Oakville           Price Range         % of Sales by Price           \$300,001 - \$400,000         14.71%           \$400,001 - \$600,000         20.59%           \$800,001 - \$1,000,000         8.82%           \$1,000,001 +         2.94%           Other Sales in Oakville           Price Range         % of Sales by Price           \$400,001 - \$600,000         25.00%                                                                                                                                                                                                                      | Detached                                 | 102                 |
| Other Sales in Oakville         4           Total         167           Detached Sales in Oakville           Price Range         % of Sales by Price           \$600,001 - \$800,000         4.90%           \$800,001 - \$1,000,000         29.41%           \$1,000,001 +         65.69%           Semi/Link/Townhouse Sales in Oakville           Price Range         % of Sales by Price           \$400,001 - \$600,000         3.70%           \$800,001 - \$800,000         48.15%           \$800,001 - \$1,000,000         40.74%           \$1,000,001 +         7.41%           Condo Apartment/TH Sales in Oakville           Price Range         % of Sales by Price           \$300,001 - \$400,000         14.71%           \$400,001 - \$600,000         20.59%           \$800,001 - \$1,000,000         8.82%           \$1,000,001 +         2.94%           Other Sales in Oakville           Price Range         % of Sales by Price           \$400,001 - \$600,000         25.00%                                                                                                                                                                                                             | Semi/Link/Townhouse                      | 27                  |
| Total         167           Detached Sales in Oakville           Price Range         % of Sales by Price           \$600,001 - \$800,000         4.90%           \$800,001 - \$1,000,000         29.41%           \$1,000,001 +         65.69%           Semi/Link/Townhouse Sales in Oakville           Price Range         % of Sales by Price           \$400,001 - \$600,000         3.70%           \$800,001 - \$800,000         48.15%           \$800,001 - \$1,000,000         40.74%           \$1,000,001 +         7.41%           Condo Apartment/TH Sales in Oakville           Price Range         % of Sales by Price           \$300,001 - \$400,000         14.71%           \$400,001 - \$600,000         20.59%           \$800,001 - \$1,000,000         8.82%           \$1,000,001 +         2.94%           Other Sales in Oakville           Price Range         % of Sales by Price           \$400,001 - \$600,000         25.00%                                                                                                                                                                                                                                                         | Condo Apartment/TH                       | 34                  |
| Detached Sales in Oakville           Price Range         % of Sales by Price           \$600,001 - \$800,000         4.90%           \$800,001 - \$1,000,000         29.41%           \$1,000,001 +         65.69%           Semi/Link/Townhouse Sales in Oakville           Price Range         % of Sales by Price           \$400,001 - \$600,000         3.70%           \$800,001 - \$800,000         48.15%           \$800,001 - \$1,000,000         40.74%           \$1,000,001 +         7.41%           Condo Apartment/TH Sales in Oakville           Price Range         % of Sales by Price           \$300,001 - \$400,000         14.71%           \$400,001 - \$600,000         52.94%           \$600,001 - \$1,000,000         8.82%           \$1,000,001 +         2.94%           Other Sales in Oakville           Price Range         % of Sales by Price           \$400,001 - \$600,000         25.00%                                                                                                                                                                                                                                                                                     | Other Sales in Oakville                  | 4                   |
| Price Range         % of Sales by Price           \$600,001 - \$800,000         4.90%           \$800,001 - \$1,000,000         29.41%           \$1,000,001 +         65.69%           Semi/Link/Townhouse Sales in Oakville           Price Range         % of Sales by Price           \$400,001 - \$600,000         3.70%           \$600,001 - \$800,000         48.15%           \$800,001 - \$1,000,000         40.74%           \$1,000,001 +         7.41%           Condo Apartment/TH Sales in Oakville           Price Range         % of Sales by Price           \$300,001 - \$400,000         14.71%           \$400,001 - \$600,000         52.94%           \$600,001 - \$1,000,000         8.82%           \$1,000,001 +         2.94%           Other Sales in Oakville           Price Range         % of Sales by Price           \$400,001 - \$600,000         25.00%                                                                                                                                                                                                                                                                                                                          | Total                                    | 167                 |
| \$600,001 - \$800,000                                                                                                                                                                                                                                                                                                                                                                                                                                                                                                                                                                                                                                                                                                                                                                                                                                                                                                                                                                                                                                                                                                                                                                                                | Detached Sales in Oakville               |                     |
| \$800,001 - \$1,000,000 \$1,000,001 + 65.69%  Semi/Link/Townhouse Sales in Oakville  Price Range % of Sales by Price \$400,001 - \$600,000 3.70% \$600,001 - \$800,000 40.74% \$1,000,001 + 7.41%  Condo Apartment/TH Sales in Oakville  Price Range % of Sales by Price \$300,001 - \$400,000 14.71% \$400,001 - \$600,000 52.94% \$600,001 - \$800,000 20.59% \$800,001 - \$1,000,000 8.82% \$1,000,001 + 2.94%  Other Sales in Oakville  Price Range % of Sales by Price \$400,001 - \$1,000,000 8.82% \$1,000,001 + 2.94%  Other Sales in Oakville  Price Range % of Sales by Price \$400,001 - \$600,000 25.00%                                                                                                                                                                                                                                                                                                                                                                                                                                                                                                                                                                                                 | Price Range                              | % of Sales by Price |
| \$1,000,001 + 65.69%  Semi/Link/Townhouse Sales in Oakville  Price Range % of Sales by Price  \$400,001 - \$600,000 3.70%  \$600,001 - \$1,000,000 40.74%  \$1,000,001 + 7.41%  Condo Apartment/TH Sales in Oakville  Price Range % of Sales by Price  \$300,001 - \$400,000 14.71%  \$400,001 - \$600,000 52.94%  \$600,001 - \$800,000 20.59%  \$800,001 - \$1,000,000 8.82%  \$1,000,001 + 2.94%  Other Sales in Oakville  Price Range % of Sales by Price  \$4400,001 - \$2,000,000 8.82%  \$1,000,001 + 2.94%  Other Sales in Oakville  Price Range % of Sales by Price  \$400,001 - \$600,000 25.00%                                                                                                                                                                                                                                                                                                                                                                                                                                                                                                                                                                                                           | \$600,001 - \$800,000                    | 4.90%               |
| Semi/Link/Townhouse Sales in Oakville           Price Range         % of Sales by Price           \$400,001 - \$600,000         3.70%           \$600,001 - \$800,000         48.15%           \$800,001 - \$1,000,000         40.74%           \$1,000,001 +         7.41%           Condo Apartment/TH Sales in Oakville           Price Range         % of Sales by Price           \$300,001 - \$400,000         14.71%           \$400,001 - \$600,000         52.94%           \$600,001 - \$800,000         20.59%           \$800,001 - \$1,000,000         8.82%           \$1,000,001 +         2.94%           Other Sales in Oakville           Price Range         % of Sales by Price           \$400,001 - \$600,000         25.00%                                                                                                                                                                                                                                                                                                                                                                                                                                                                   | \$800,001 - \$1,000,000                  | 29.41%              |
| Price Range         % of Sales by Price           \$400,001 - \$600,000         3.70%           \$600,001 - \$800,000         48.15%           \$800,001 - \$1,000,000         40.74%           \$1,000,001 +         7.41%           Condo Apartment/TH Sales in Oakville           Price Range         % of Sales by Price           \$300,001 - \$400,000         14.71%           \$400,001 - \$600,000         52.94%           \$600,001 - \$800,000         20.59%           \$800,001 - \$1,000,000         8.82%           \$1,000,001 +         2.94%           Other Sales in Oakville           Price Range         % of Sales by Price           \$400,001 - \$600,000         25.00%                                                                                                                                                                                                                                                                                                                                                                                                                                                                                                                   | \$1,000,001 +                            | 65.69%              |
| \$400,001 - \$600,000                                                                                                                                                                                                                                                                                                                                                                                                                                                                                                                                                                                                                                                                                                                                                                                                                                                                                                                                                                                                                                                                                                                                                                                                | Semi/Link/Townhouse Sales in Oakville    |                     |
| \$600,001 - \$800,000                                                                                                                                                                                                                                                                                                                                                                                                                                                                                                                                                                                                                                                                                                                                                                                                                                                                                                                                                                                                                                                                                                                                                                                                | Price Range                              | % of Sales by Price |
| \$800,001 - \$1,000,000 40.74% \$1,000,001 + 7.41%  Condo Apartment/TH Sales in Oakville  Price Range % of Sales by Price \$300,001 - \$400,000 14.71% \$400,001 - \$600,000 52.94% \$600,001 - \$800,000 20.59% \$800,001 - \$1,000,000 8.82% \$1,000,001 + 2.94%  Other Sales in Oakville  Price Range % of Sales by Price \$400,001 - \$600,000 25.00%                                                                                                                                                                                                                                                                                                                                                                                                                                                                                                                                                                                                                                                                                                                                                                                                                                                            | \$400,001 - \$600,000                    | 3.70%               |
| \$1,000,001 + 7.41%  Condo Apartment/TH Sales in Oakville  Price Range % of Sales by Price  \$300,001 - \$400,000 14.71%  \$400,001 - \$600,000 52.94%  \$600,001 - \$800,000 20.59%  \$800,001 - \$1,000,000 8.82%  \$1,000,001 + 2.94%  Other Sales in Oakville  Price Range % of Sales by Price  \$400,001 - \$600,000 25.00%                                                                                                                                                                                                                                                                                                                                                                                                                                                                                                                                                                                                                                                                                                                                                                                                                                                                                     | \$600,001 - \$800,000                    | 48.15%              |
| Condo Apartment/TH Sales in Oakville           Price Range         % of Sales by Price           \$300,001 - \$400,000         14.71%           \$400,001 - \$600,000         52.94%           \$600,001 - \$800,000         20.59%           \$800,001 - \$1,000,000         8.82%           \$1,000,001 +         2.94%           Other Sales in Oakville           Price Range         % of Sales by Price           \$400,001 - \$600,000         25.00%                                                                                                                                                                                                                                                                                                                                                                                                                                                                                                                                                                                                                                                                                                                                                         | \$800,001 - \$1,000,000                  | 40.74%              |
| Price Range         % of Sales by Price           \$300,001 - \$400,000         14.71%           \$400,001 - \$600,000         52.94%           \$600,001 - \$800,000         20.59%           \$800,001 - \$1,000,000         8.82%           \$1,000,001 +         2.94%           Other Sales in Oakville           Price Range         % of Sales by Price           \$400,001 - \$600,000         25.00%                                                                                                                                                                                                                                                                                                                                                                                                                                                                                                                                                                                                                                                                                                                                                                                                        | \$1,000,001 +                            | 7.41%               |
| \$300,001 - \$400,000                                                                                                                                                                                                                                                                                                                                                                                                                                                                                                                                                                                                                                                                                                                                                                                                                                                                                                                                                                                                                                                                                                                                                                                                | Condo Apartment/TH Sales in Oakville     |                     |
| \$400,001 - \$600,000                                                                                                                                                                                                                                                                                                                                                                                                                                                                                                                                                                                                                                                                                                                                                                                                                                                                                                                                                                                                                                                                                                                                                                                                | Price Range                              | % of Sales by Price |
| \$600,001 - \$800,000 20.59%<br>\$800,001 - \$1,000,000 8.82%<br>\$1,000,001 + 2.94%<br>Other Sales in Oakville<br>Price Range % of Sales by Price<br>\$400,001 - \$600,000 25.00%                                                                                                                                                                                                                                                                                                                                                                                                                                                                                                                                                                                                                                                                                                                                                                                                                                                                                                                                                                                                                                   | \$300,001 - \$400,000                    | 14.71%              |
| \$800,001 - \$1,000,000 8.82% \$1,000,001 + 2.94%  Other Sales in Oakville  Price Range % of Sales by Price \$400,001 - \$600,000 25.00%                                                                                                                                                                                                                                                                                                                                                                                                                                                                                                                                                                                                                                                                                                                                                                                                                                                                                                                                                                                                                                                                             | \$400,001 - \$600,000                    | 52.94%              |
| \$1,000,001 + 2.94%  Other Sales in Oakville  Price Range % of Sales by Price  \$400,001 - \$600,000 25.00%                                                                                                                                                                                                                                                                                                                                                                                                                                                                                                                                                                                                                                                                                                                                                                                                                                                                                                                                                                                                                                                                                                          | \$600,001 - \$800,000                    | 20.59%              |
| Other Sales in Oakville  Price Range % of Sales by Price  \$400,001 - \$600,000 25.00%                                                                                                                                                                                                                                                                                                                                                                                                                                                                                                                                                                                                                                                                                                                                                                                                                                                                                                                                                                                                                                                                                                                               | \$800,001 - \$1,000,000                  | 8.82%               |
| Price Range         % of Sales by Price           \$400,001 - \$600,000         25.00%                                                                                                                                                                                                                                                                                                                                                                                                                                                                                                                                                                                                                                                                                                                                                                                                                                                                                                                                                                                                                                                                                                                               | \$1,000,001 +                            | 2.94%               |
| \$400,001 - \$600,000 25.00%                                                                                                                                                                                                                                                                                                                                                                                                                                                                                                                                                                                                                                                                                                                                                                                                                                                                                                                                                                                                                                                                                                                                                                                         | Other Sales in Oakville                  |                     |
|                                                                                                                                                                                                                                                                                                                                                                                                                                                                                                                                                                                                                                                                                                                                                                                                                                                                                                                                                                                                                                                                                                                                                                                                                      | Price Range                              | % of Sales by Price |
| \$1.000.001 + 75.00%                                                                                                                                                                                                                                                                                                                                                                                                                                                                                                                                                                                                                                                                                                                                                                                                                                                                                                                                                                                                                                                                                                                                                                                                 | \$400,001 - \$600,000                    | 25.00%              |
| , , ,                                                                                                                                                                                                                                                                                                                                                                                                                                                                                                                                                                                                                                                                                                                                                                                                                                                                                                                                                                                                                                                                                                                                                                                                                | \$1,000,001 +                            | 75.00%              |