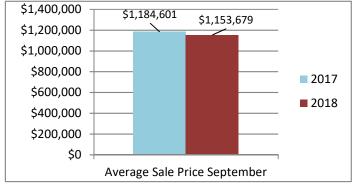

## For Immediate Release

The Oakville, Milton and District Real Estate Board (OMDREB)

September 2018 Real Estate Market

| Average Sale Price         Median Sale Price           \$1,153,679         \$922,500           Residential Type         Units Sold by Type           Detached         102           Semi/Link/Townhouse         27           Condo Apartment/TH         34           Other Sales in Oakville         4           Total         167           Detached Sales in Oakville           Price Range         % of Sales by Price           \$600,001 - \$800,000         4.90%           \$800,001 - \$1,000,000         29.41%           \$1,000,001 +         65.69%           Semi/Link/Townhouse Sales in Oakville           Price Range         % of Sales by Price           \$400,001 - \$600,000         3.70%           \$800,001 - \$800,000         40.74%           \$1,000,001 +         7.41%           Condo Apartment/TH Sales in Oakville           Price Range         % of Sales by Price           \$300,001 - \$400,000         52.94%           \$400,001 - \$600,000         20.59%           \$800,001 - \$1,000,000         8.82%           \$1,000,001 +         2.94%           Other Sales in Oakville           Price Range </th <th colspan="2">Re-Cap Oakville Market in September 2018</th> | Re-Cap Oakville Market in September 2018 |                     |
|----------------------------------------------------------------------------------------------------------------------------------------------------------------------------------------------------------------------------------------------------------------------------------------------------------------------------------------------------------------------------------------------------------------------------------------------------------------------------------------------------------------------------------------------------------------------------------------------------------------------------------------------------------------------------------------------------------------------------------------------------------------------------------------------------------------------------------------------------------------------------------------------------------------------------------------------------------------------------------------------------------------------------------------------------------------------------------------------------------------------------------------------------------------------------------------------------------------------|------------------------------------------|---------------------|
| Residential Type         Units Sold by Type           Detached         102           Semi/Link/Townhouse         27           Condo Apartment/TH         34           Other Sales in Oakville         4           Total         167           Detached Sales in Oakville           Price Range         % of Sales by Price           \$600,001 - \$800,000         4.90%           \$8800,001 - \$1,000,000         29.41%           \$1,000,001 +         65.69%           Semi/Link/Townhouse Sales in Oakville           Price Range         % of Sales by Price           \$400,001 - \$600,000         3.70%           \$800,001 - \$800,000         40.74%           \$1,000,001 +         7.41%           Condo Apartment/TH Sales in Oakville           Price Range         % of Sales by Price           \$300,001 - \$400,000         14.71%           \$400,001 - \$600,000         52.94%           \$600,001 - \$800,000         20.59%           \$800,001 - \$1,000,000         8.82%           \$1,000,001 +         2.94%           Other Sales in Oakville           Price Range         % of Sales by Price           \$400,001 - \$600,000         <                                             | Average Sale Price                       | Median Sale Price   |
| Detached         102           Semi/Link/Townhouse         27           Condo Apartment/TH         34           Other Sales in Oakville         4           Total         167           Detached Sales in Oakville           Price Range         % of Sales by Price           \$600,001 - \$800,000         4.90%           \$800,001 - \$1,000,000         29.41%           \$1,000,001 +         65.69%           Semi/Link/Townhouse Sales in Oakville           Price Range         % of Sales by Price           \$400,001 - \$600,000         3.70%           \$600,001 - \$800,000         48.15%           \$800,001 - \$1,000,000         40.74%           \$1,000,001 +         7.41%           Condo Apartment/TH Sales in Oakville           Price Range         % of Sales by Price           \$300,001 - \$400,000         52.94%           \$600,001 - \$800,000         20.59%           \$800,001 - \$1,000,000         8.82%           \$1,000,001 +         2.94%           Other Sales in Oakville           Price Range           \$400,001 - \$600,000         25.00%                                                                                                                         | \$1,153,679                              | \$922,500           |
| Semi/Link/Townhouse         27           Condo Apartment/TH         34           Other Sales in Oakville         4           Total         167           Detached Sales in Oakville           Price Range         % of Sales by Price           \$600,001 - \$800,000         4.90%           \$800,001 - \$1,000,000         29.41%           \$1,000,001 +         65.69%           Semi/Link/Townhouse Sales in Oakville           Price Range         % of Sales by Price           \$400,001 - \$600,000         3.70%           \$800,001 - \$800,000         40.74%           \$1,000,001 +         7.41%           Condo Apartment/TH Sales in Oakville           Price Range         % of Sales by Price           \$300,001 - \$400,000         52.94%           \$600,001 - \$800,000         20.59%           \$800,001 - \$1,000,000         8.82%           \$1,000,001 +         2.94%           Other Sales in Oakville           Price Range           \$400,001 - \$600,000         25.00%                                                                                                                                                                                                         | Residential Type                         | Units Sold by Type  |
| Condo Apartment/TH         34           Other Sales in Oakville         4           Total         167           Detached Sales in Oakville           Price Range         % of Sales by Price           \$600,001 - \$800,000         4.90%           \$800,001 - \$1,000,000         29.41%           \$1,000,001 +         65.69%           Semi/Link/Townhouse Sales in Oakville           Price Range         % of Sales by Price           \$400,001 - \$600,000         3.70%           \$800,001 - \$800,000         40.74%           \$1,000,001 +         7.41%           Condo Apartment/TH Sales in Oakville           Price Range         % of Sales by Price           \$300,001 - \$400,000         14.71%           \$400,001 - \$600,000         20.59%           \$800,001 - \$1,000,000         8.82%           \$1,000,001 +         2.94%           Other Sales in Oakville           Price Range         % of Sales by Price           \$400,001 - \$600,000         25.00%                                                                                                                                                                                                                      | Detached                                 | 102                 |
| Other Sales in Oakville         4           Total         167           Detached Sales in Oakville           Price Range         % of Sales by Price           \$600,001 - \$800,000         4.90%           \$800,001 - \$1,000,000         29.41%           \$1,000,001 +         65.69%           Semi/Link/Townhouse Sales in Oakville           Price Range         % of Sales by Price           \$400,001 - \$600,000         3.70%           \$800,001 - \$800,000         48.15%           \$800,001 - \$1,000,000         40.74%           \$1,000,001 +         7.41%           Condo Apartment/TH Sales in Oakville           Price Range         % of Sales by Price           \$300,001 - \$400,000         14.71%           \$400,001 - \$600,000         20.59%           \$800,001 - \$1,000,000         8.82%           \$1,000,001 +         2.94%           Other Sales in Oakville           Price Range         % of Sales by Price           \$400,001 - \$600,000         25.00%                                                                                                                                                                                                             | Semi/Link/Townhouse                      | 27                  |
| Total         167           Detached Sales in Oakville           Price Range         % of Sales by Price           \$600,001 - \$800,000         4.90%           \$800,001 - \$1,000,000         29.41%           \$1,000,001 +         65.69%           Semi/Link/Townhouse Sales in Oakville           Price Range         % of Sales by Price           \$400,001 - \$600,000         3.70%           \$800,001 - \$800,000         48.15%           \$800,001 - \$1,000,000         40.74%           \$1,000,001 +         7.41%           Condo Apartment/TH Sales in Oakville           Price Range         % of Sales by Price           \$300,001 - \$400,000         14.71%           \$400,001 - \$600,000         20.59%           \$800,001 - \$1,000,000         8.82%           \$1,000,001 +         2.94%           Other Sales in Oakville           Price Range         % of Sales by Price           \$400,001 - \$600,000         25.00%                                                                                                                                                                                                                                                         | Condo Apartment/TH                       | 34                  |
| Detached Sales in Oakville           Price Range         % of Sales by Price           \$600,001 - \$800,000         4.90%           \$800,001 - \$1,000,000         29.41%           \$1,000,001 +         65.69%           Semi/Link/Townhouse Sales in Oakville           Price Range         % of Sales by Price           \$400,001 - \$600,000         3.70%           \$800,001 - \$800,000         48.15%           \$800,001 - \$1,000,000         40.74%           \$1,000,001 +         7.41%           Condo Apartment/TH Sales in Oakville           Price Range         % of Sales by Price           \$300,001 - \$400,000         14.71%           \$400,001 - \$600,000         52.94%           \$600,001 - \$1,000,000         8.82%           \$1,000,001 +         2.94%           Other Sales in Oakville           Price Range         % of Sales by Price           \$400,001 - \$600,000         25.00%                                                                                                                                                                                                                                                                                     | Other Sales in Oakville                  | 4                   |
| Price Range         % of Sales by Price           \$600,001 - \$800,000         4.90%           \$800,001 - \$1,000,000         29.41%           \$1,000,001 +         65.69%           Semi/Link/Townhouse Sales in Oakville           Price Range         % of Sales by Price           \$400,001 - \$600,000         3.70%           \$600,001 - \$800,000         48.15%           \$800,001 - \$1,000,000         40.74%           \$1,000,001 +         7.41%           Condo Apartment/TH Sales in Oakville           Price Range         % of Sales by Price           \$300,001 - \$400,000         14.71%           \$400,001 - \$600,000         52.94%           \$600,001 - \$1,000,000         8.82%           \$1,000,001 +         2.94%           Other Sales in Oakville           Price Range         % of Sales by Price           \$400,001 - \$600,000         25.00%                                                                                                                                                                                                                                                                                                                          | Total                                    | 167                 |
| \$600,001 - \$800,000                                                                                                                                                                                                                                                                                                                                                                                                                                                                                                                                                                                                                                                                                                                                                                                                                                                                                                                                                                                                                                                                                                                                                                                                | Detached Sales in Oakville               |                     |
| \$800,001 - \$1,000,000 \$1,000,001 + 65.69%  Semi/Link/Townhouse Sales in Oakville  Price Range % of Sales by Price \$400,001 - \$600,000 3.70% \$600,001 - \$800,000 40.74% \$1,000,001 + 7.41%  Condo Apartment/TH Sales in Oakville  Price Range % of Sales by Price \$300,001 - \$400,000 14.71% \$400,001 - \$600,000 52.94% \$600,001 - \$800,000 20.59% \$800,001 - \$1,000,000 8.82% \$1,000,001 + 2.94%  Other Sales in Oakville  Price Range % of Sales by Price \$400,001 - \$1,000,000 8.82% \$1,000,001 + 2.94%  Other Sales in Oakville  Price Range % of Sales by Price \$400,001 - \$600,000 25.00%                                                                                                                                                                                                                                                                                                                                                                                                                                                                                                                                                                                                 | Price Range                              | % of Sales by Price |
| \$1,000,001 + 65.69%  Semi/Link/Townhouse Sales in Oakville  Price Range % of Sales by Price  \$400,001 - \$600,000 3.70%  \$600,001 - \$1,000,000 40.74%  \$1,000,001 + 7.41%  Condo Apartment/TH Sales in Oakville  Price Range % of Sales by Price  \$300,001 - \$400,000 14.71%  \$400,001 - \$600,000 52.94%  \$600,001 - \$800,000 20.59%  \$800,001 - \$1,000,000 8.82%  \$1,000,001 + 2.94%  Other Sales in Oakville  Price Range % of Sales by Price  \$4400,001 - \$2,000,000 8.82%  \$1,000,001 + 2.94%  Other Sales in Oakville  Price Range % of Sales by Price  \$400,001 - \$600,000 25.00%                                                                                                                                                                                                                                                                                                                                                                                                                                                                                                                                                                                                           | \$600,001 - \$800,000                    | 4.90%               |
| Semi/Link/Townhouse Sales in Oakville           Price Range         % of Sales by Price           \$400,001 - \$600,000         3.70%           \$600,001 - \$800,000         48.15%           \$800,001 - \$1,000,000         40.74%           \$1,000,001 +         7.41%           Condo Apartment/TH Sales in Oakville           Price Range         % of Sales by Price           \$300,001 - \$400,000         14.71%           \$400,001 - \$600,000         52.94%           \$600,001 - \$800,000         20.59%           \$800,001 - \$1,000,000         8.82%           \$1,000,001 +         2.94%           Other Sales in Oakville           Price Range         % of Sales by Price           \$400,001 - \$600,000         25.00%                                                                                                                                                                                                                                                                                                                                                                                                                                                                   | \$800,001 - \$1,000,000                  | 29.41%              |
| Price Range         % of Sales by Price           \$400,001 - \$600,000         3.70%           \$600,001 - \$800,000         48.15%           \$800,001 - \$1,000,000         40.74%           \$1,000,001 +         7.41%           Condo Apartment/TH Sales in Oakville           Price Range         % of Sales by Price           \$300,001 - \$400,000         14.71%           \$400,001 - \$600,000         52.94%           \$600,001 - \$800,000         20.59%           \$800,001 - \$1,000,000         8.82%           \$1,000,001 +         2.94%           Other Sales in Oakville           Price Range         % of Sales by Price           \$400,001 - \$600,000         25.00%                                                                                                                                                                                                                                                                                                                                                                                                                                                                                                                   | \$1,000,001 +                            | 65.69%              |
| \$400,001 - \$600,000                                                                                                                                                                                                                                                                                                                                                                                                                                                                                                                                                                                                                                                                                                                                                                                                                                                                                                                                                                                                                                                                                                                                                                                                | Semi/Link/Townhouse Sales in Oakville    |                     |
| \$600,001 - \$800,000                                                                                                                                                                                                                                                                                                                                                                                                                                                                                                                                                                                                                                                                                                                                                                                                                                                                                                                                                                                                                                                                                                                                                                                                | Price Range                              | % of Sales by Price |
| \$800,001 - \$1,000,000 40.74% \$1,000,001 + 7.41%  Condo Apartment/TH Sales in Oakville  Price Range % of Sales by Price \$300,001 - \$400,000 14.71% \$400,001 - \$600,000 52.94% \$600,001 - \$800,000 20.59% \$800,001 - \$1,000,000 8.82% \$1,000,001 + 2.94%  Other Sales in Oakville  Price Range % of Sales by Price \$400,001 - \$600,000 25.00%                                                                                                                                                                                                                                                                                                                                                                                                                                                                                                                                                                                                                                                                                                                                                                                                                                                            | \$400,001 - \$600,000                    | 3.70%               |
| \$1,000,001 + 7.41%  Condo Apartment/TH Sales in Oakville  Price Range % of Sales by Price  \$300,001 - \$400,000 14.71%  \$400,001 - \$600,000 52.94%  \$600,001 - \$800,000 20.59%  \$800,001 - \$1,000,000 8.82%  \$1,000,001 + 2.94%  Other Sales in Oakville  Price Range % of Sales by Price  \$400,001 - \$600,000 25.00%                                                                                                                                                                                                                                                                                                                                                                                                                                                                                                                                                                                                                                                                                                                                                                                                                                                                                     | \$600,001 - \$800,000                    | 48.15%              |
| Condo Apartment/TH Sales in Oakville           Price Range         % of Sales by Price           \$300,001 - \$400,000         14.71%           \$400,001 - \$600,000         52.94%           \$600,001 - \$800,000         20.59%           \$800,001 - \$1,000,000         8.82%           \$1,000,001 +         2.94%           Other Sales in Oakville           Price Range         % of Sales by Price           \$400,001 - \$600,000         25.00%                                                                                                                                                                                                                                                                                                                                                                                                                                                                                                                                                                                                                                                                                                                                                         | \$800,001 - \$1,000,000                  | 40.74%              |
| Price Range         % of Sales by Price           \$300,001 - \$400,000         14.71%           \$400,001 - \$600,000         52.94%           \$600,001 - \$800,000         20.59%           \$800,001 - \$1,000,000         8.82%           \$1,000,001 +         2.94%           Other Sales in Oakville           Price Range         % of Sales by Price           \$400,001 - \$600,000         25.00%                                                                                                                                                                                                                                                                                                                                                                                                                                                                                                                                                                                                                                                                                                                                                                                                        | \$1,000,001 +                            | 7.41%               |
| \$300,001 - \$400,000                                                                                                                                                                                                                                                                                                                                                                                                                                                                                                                                                                                                                                                                                                                                                                                                                                                                                                                                                                                                                                                                                                                                                                                                | Condo Apartment/TH Sales in Oakville     |                     |
| \$400,001 - \$600,000                                                                                                                                                                                                                                                                                                                                                                                                                                                                                                                                                                                                                                                                                                                                                                                                                                                                                                                                                                                                                                                                                                                                                                                                | Price Range                              | % of Sales by Price |
| \$600,001 - \$800,000 20.59%<br>\$800,001 - \$1,000,000 8.82%<br>\$1,000,001 + 2.94%<br>Other Sales in Oakville<br>Price Range % of Sales by Price<br>\$400,001 - \$600,000 25.00%                                                                                                                                                                                                                                                                                                                                                                                                                                                                                                                                                                                                                                                                                                                                                                                                                                                                                                                                                                                                                                   | \$300,001 - \$400,000                    | 14.71%              |
| \$800,001 - \$1,000,000 8.82% \$1,000,001 + 2.94%  Other Sales in Oakville  Price Range % of Sales by Price \$400,001 - \$600,000 25.00%                                                                                                                                                                                                                                                                                                                                                                                                                                                                                                                                                                                                                                                                                                                                                                                                                                                                                                                                                                                                                                                                             | \$400,001 - \$600,000                    | 52.94%              |
| \$1,000,001 + 2.94%  Other Sales in Oakville  Price Range % of Sales by Price  \$400,001 - \$600,000 25.00%                                                                                                                                                                                                                                                                                                                                                                                                                                                                                                                                                                                                                                                                                                                                                                                                                                                                                                                                                                                                                                                                                                          | \$600,001 - \$800,000                    | 20.59%              |
| Other Sales in Oakville  Price Range % of Sales by Price  \$400,001 - \$600,000 25.00%                                                                                                                                                                                                                                                                                                                                                                                                                                                                                                                                                                                                                                                                                                                                                                                                                                                                                                                                                                                                                                                                                                                               | \$800,001 - \$1,000,000                  | 8.82%               |
| Price Range         % of Sales by Price           \$400,001 - \$600,000         25.00%                                                                                                                                                                                                                                                                                                                                                                                                                                                                                                                                                                                                                                                                                                                                                                                                                                                                                                                                                                                                                                                                                                                               | \$1,000,001 +                            | 2.94%               |
| \$400,001 - \$600,000 25.00%                                                                                                                                                                                                                                                                                                                                                                                                                                                                                                                                                                                                                                                                                                                                                                                                                                                                                                                                                                                                                                                                                                                                                                                         | Other Sales in Oakville                  |                     |
|                                                                                                                                                                                                                                                                                                                                                                                                                                                                                                                                                                                                                                                                                                                                                                                                                                                                                                                                                                                                                                                                                                                                                                                                                      | Price Range                              | % of Sales by Price |
| \$1.000.001 + 75.00%                                                                                                                                                                                                                                                                                                                                                                                                                                                                                                                                                                                                                                                                                                                                                                                                                                                                                                                                                                                                                                                                                                                                                                                                 | \$400,001 - \$600,000                    | 25.00%              |
| , , ,                                                                                                                                                                                                                                                                                                                                                                                                                                                                                                                                                                                                                                                                                                                                                                                                                                                                                                                                                                                                                                                                                                                                                                                                                | \$1,000,001 +                            | 75.00%              |