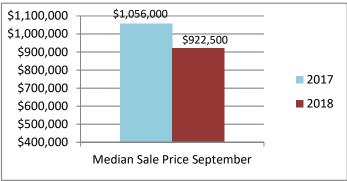

## For Immediate Release

The Oakville, Milton and District Real Estate Board (OMDREB)

September 2018 Real Estate Market

| Average Sale Price         Median Sale Price           \$1,153,679         \$922,500           Residential Type         Units Sold by Type           Detached         102           Semi/Link/Townhouse         27           Condo Apartment/TH         34           Other Sales in Oakville         4           Total         167           Detached Sales in Oakville           Price Range         % of Sales by Price           \$600,001 - \$800,000         4.90%           \$800,001 - \$1,000,000         29.41%           \$1,000,001 +         65.69%           Semi/Link/Townhouse Sales in Oakville           Price Range         % of Sales by Price           \$400,001 - \$600,000         3.70%           \$800,001 - \$800,000         40.74%           \$1,000,001 +         7.41%           Condo Apartment/TH Sales in Oakville           Price Range         % of Sales by Price           \$300,001 - \$400,000         52.94%           \$400,001 - \$600,000         20.59%           \$800,001 - \$1,000,000         8.82%           \$1,000,001 +         2.94%           Other Sales in Oakville           Price Range </th <th colspan="2">Re-Cap Oakville Market in September 2018</th> | Re-Cap Oakville Market in September 2018 |                     |
|----------------------------------------------------------------------------------------------------------------------------------------------------------------------------------------------------------------------------------------------------------------------------------------------------------------------------------------------------------------------------------------------------------------------------------------------------------------------------------------------------------------------------------------------------------------------------------------------------------------------------------------------------------------------------------------------------------------------------------------------------------------------------------------------------------------------------------------------------------------------------------------------------------------------------------------------------------------------------------------------------------------------------------------------------------------------------------------------------------------------------------------------------------------------------------------------------------------------|------------------------------------------|---------------------|
| Residential Type         Units Sold by Type           Detached         102           Semi/Link/Townhouse         27           Condo Apartment/TH         34           Other Sales in Oakville         4           Total         167           Detached Sales in Oakville           Price Range         % of Sales by Price           \$600,001 - \$800,000         4.90%           \$8800,001 - \$1,000,000         29.41%           \$1,000,001 +         65.69%           Semi/Link/Townhouse Sales in Oakville           Price Range         % of Sales by Price           \$400,001 - \$600,000         3.70%           \$800,001 - \$800,000         40.74%           \$1,000,001 +         7.41%           Condo Apartment/TH Sales in Oakville           Price Range         % of Sales by Price           \$300,001 - \$400,000         14.71%           \$400,001 - \$600,000         52.94%           \$600,001 - \$800,000         20.59%           \$800,001 - \$1,000,000         8.82%           \$1,000,001 +         2.94%           Other Sales in Oakville           Price Range         % of Sales by Price           \$400,001 - \$600,000         <                                             | Average Sale Price                       | Median Sale Price   |
| Detached         102           Semi/Link/Townhouse         27           Condo Apartment/TH         34           Other Sales in Oakville         4           Total         167           Detached Sales in Oakville           Price Range         % of Sales by Price           \$600,001 - \$800,000         4.90%           \$800,001 - \$1,000,000         29.41%           \$1,000,001 +         65.69%           Semi/Link/Townhouse Sales in Oakville           Price Range         % of Sales by Price           \$400,001 - \$600,000         3.70%           \$600,001 - \$800,000         48.15%           \$800,001 - \$1,000,000         40.74%           \$1,000,001 +         7.41%           Condo Apartment/TH Sales in Oakville           Price Range         % of Sales by Price           \$300,001 - \$400,000         52.94%           \$600,001 - \$800,000         20.59%           \$800,001 - \$1,000,000         8.82%           \$1,000,001 +         2.94%           Other Sales in Oakville           Price Range           \$400,001 - \$600,000         25.00%                                                                                                                         | \$1,153,679                              | \$922,500           |
| Semi/Link/Townhouse         27           Condo Apartment/TH         34           Other Sales in Oakville         4           Total         167           Detached Sales in Oakville           Price Range         % of Sales by Price           \$600,001 - \$800,000         4.90%           \$800,001 - \$1,000,000         29.41%           \$1,000,001 +         65.69%           Semi/Link/Townhouse Sales in Oakville           Price Range         % of Sales by Price           \$400,001 - \$600,000         3.70%           \$800,001 - \$800,000         40.74%           \$1,000,001 +         7.41%           Condo Apartment/TH Sales in Oakville           Price Range         % of Sales by Price           \$300,001 - \$400,000         52.94%           \$600,001 - \$800,000         20.59%           \$800,001 - \$1,000,000         8.82%           \$1,000,001 +         2.94%           Other Sales in Oakville           Price Range           \$400,001 - \$600,000         25.00%                                                                                                                                                                                                         | Residential Type                         | Units Sold by Type  |
| Condo Apartment/TH         34           Other Sales in Oakville         4           Total         167           Detached Sales in Oakville           Price Range         % of Sales by Price           \$600,001 - \$800,000         4.90%           \$800,001 - \$1,000,000         29.41%           \$1,000,001 +         65.69%           Semi/Link/Townhouse Sales in Oakville           Price Range         % of Sales by Price           \$400,001 - \$600,000         3.70%           \$800,001 - \$800,000         40.74%           \$1,000,001 +         7.41%           Condo Apartment/TH Sales in Oakville           Price Range         % of Sales by Price           \$300,001 - \$400,000         14.71%           \$400,001 - \$600,000         20.59%           \$800,001 - \$1,000,000         8.82%           \$1,000,001 +         2.94%           Other Sales in Oakville           Price Range         % of Sales by Price           \$400,001 - \$600,000         25.00%                                                                                                                                                                                                                      | Detached                                 | 102                 |
| Other Sales in Oakville         4           Total         167           Detached Sales in Oakville           Price Range         % of Sales by Price           \$600,001 - \$800,000         4.90%           \$800,001 - \$1,000,000         29.41%           \$1,000,001 +         65.69%           Semi/Link/Townhouse Sales in Oakville           Price Range         % of Sales by Price           \$400,001 - \$600,000         3.70%           \$800,001 - \$800,000         48.15%           \$800,001 - \$1,000,000         40.74%           \$1,000,001 +         7.41%           Condo Apartment/TH Sales in Oakville           Price Range         % of Sales by Price           \$300,001 - \$400,000         14.71%           \$400,001 - \$600,000         20.59%           \$800,001 - \$1,000,000         8.82%           \$1,000,001 +         2.94%           Other Sales in Oakville           Price Range         % of Sales by Price           \$400,001 - \$600,000         25.00%                                                                                                                                                                                                             | Semi/Link/Townhouse                      | 27                  |
| Total         167           Detached Sales in Oakville           Price Range         % of Sales by Price           \$600,001 - \$800,000         4.90%           \$800,001 - \$1,000,000         29.41%           \$1,000,001 +         65.69%           Semi/Link/Townhouse Sales in Oakville           Price Range         % of Sales by Price           \$400,001 - \$600,000         3.70%           \$800,001 - \$800,000         48.15%           \$800,001 - \$1,000,000         40.74%           \$1,000,001 +         7.41%           Condo Apartment/TH Sales in Oakville           Price Range         % of Sales by Price           \$300,001 - \$400,000         14.71%           \$400,001 - \$600,000         20.59%           \$800,001 - \$1,000,000         8.82%           \$1,000,001 +         2.94%           Other Sales in Oakville           Price Range         % of Sales by Price           \$400,001 - \$600,000         25.00%                                                                                                                                                                                                                                                         | Condo Apartment/TH                       | 34                  |
| Detached Sales in Oakville           Price Range         % of Sales by Price           \$600,001 - \$800,000         4.90%           \$800,001 - \$1,000,000         29.41%           \$1,000,001 +         65.69%           Semi/Link/Townhouse Sales in Oakville           Price Range         % of Sales by Price           \$400,001 - \$600,000         3.70%           \$800,001 - \$800,000         48.15%           \$800,001 - \$1,000,000         40.74%           \$1,000,001 +         7.41%           Condo Apartment/TH Sales in Oakville           Price Range         % of Sales by Price           \$300,001 - \$400,000         14.71%           \$400,001 - \$600,000         52.94%           \$600,001 - \$1,000,000         8.82%           \$1,000,001 +         2.94%           Other Sales in Oakville           Price Range         % of Sales by Price           \$400,001 - \$600,000         25.00%                                                                                                                                                                                                                                                                                     | Other Sales in Oakville                  | 4                   |
| Price Range         % of Sales by Price           \$600,001 - \$800,000         4.90%           \$800,001 - \$1,000,000         29.41%           \$1,000,001 +         65.69%           Semi/Link/Townhouse Sales in Oakville           Price Range         % of Sales by Price           \$400,001 - \$600,000         3.70%           \$600,001 - \$800,000         48.15%           \$800,001 - \$1,000,000         40.74%           \$1,000,001 +         7.41%           Condo Apartment/TH Sales in Oakville           Price Range         % of Sales by Price           \$300,001 - \$400,000         14.71%           \$400,001 - \$600,000         52.94%           \$600,001 - \$1,000,000         8.82%           \$1,000,001 +         2.94%           Other Sales in Oakville           Price Range         % of Sales by Price           \$400,001 - \$600,000         25.00%                                                                                                                                                                                                                                                                                                                          | Total                                    | 167                 |
| \$600,001 - \$800,000                                                                                                                                                                                                                                                                                                                                                                                                                                                                                                                                                                                                                                                                                                                                                                                                                                                                                                                                                                                                                                                                                                                                                                                                | Detached Sales in Oakville               |                     |
| \$800,001 - \$1,000,000 \$1,000,001 + 65.69%  Semi/Link/Townhouse Sales in Oakville  Price Range % of Sales by Price \$400,001 - \$600,000 3.70% \$600,001 - \$800,000 40.74% \$1,000,001 + 7.41%  Condo Apartment/TH Sales in Oakville  Price Range % of Sales by Price \$300,001 - \$400,000 14.71% \$400,001 - \$600,000 52.94% \$600,001 - \$800,000 20.59% \$800,001 - \$1,000,000 8.82% \$1,000,001 + 2.94%  Other Sales in Oakville  Price Range % of Sales by Price \$400,001 - \$1,000,000 8.82% \$1,000,001 + 2.94%  Other Sales in Oakville  Price Range % of Sales by Price \$400,001 - \$600,000 25.00%                                                                                                                                                                                                                                                                                                                                                                                                                                                                                                                                                                                                 | Price Range                              | % of Sales by Price |
| \$1,000,001 + 65.69%  Semi/Link/Townhouse Sales in Oakville  Price Range % of Sales by Price  \$400,001 - \$600,000 3.70%  \$600,001 - \$1,000,000 40.74%  \$1,000,001 + 7.41%  Condo Apartment/TH Sales in Oakville  Price Range % of Sales by Price  \$300,001 - \$400,000 14.71%  \$400,001 - \$600,000 52.94%  \$600,001 - \$800,000 20.59%  \$800,001 - \$1,000,000 8.82%  \$1,000,001 + 2.94%  Other Sales in Oakville  Price Range % of Sales by Price  \$4400,001 - \$2,000,000 8.82%  \$1,000,001 + 2.94%  Other Sales in Oakville  Price Range % of Sales by Price  \$400,001 - \$600,000 25.00%                                                                                                                                                                                                                                                                                                                                                                                                                                                                                                                                                                                                           | \$600,001 - \$800,000                    | 4.90%               |
| Semi/Link/Townhouse Sales in Oakville           Price Range         % of Sales by Price           \$400,001 - \$600,000         3.70%           \$600,001 - \$800,000         48.15%           \$800,001 - \$1,000,000         40.74%           \$1,000,001 +         7.41%           Condo Apartment/TH Sales in Oakville           Price Range         % of Sales by Price           \$300,001 - \$400,000         14.71%           \$400,001 - \$600,000         52.94%           \$600,001 - \$800,000         20.59%           \$800,001 - \$1,000,000         8.82%           \$1,000,001 +         2.94%           Other Sales in Oakville           Price Range         % of Sales by Price           \$400,001 - \$600,000         25.00%                                                                                                                                                                                                                                                                                                                                                                                                                                                                   | \$800,001 - \$1,000,000                  | 29.41%              |
| Price Range         % of Sales by Price           \$400,001 - \$600,000         3.70%           \$600,001 - \$800,000         48.15%           \$800,001 - \$1,000,000         40.74%           \$1,000,001 +         7.41%           Condo Apartment/TH Sales in Oakville           Price Range         % of Sales by Price           \$300,001 - \$400,000         14.71%           \$400,001 - \$600,000         52.94%           \$600,001 - \$800,000         20.59%           \$800,001 - \$1,000,000         8.82%           \$1,000,001 +         2.94%           Other Sales in Oakville           Price Range         % of Sales by Price           \$400,001 - \$600,000         25.00%                                                                                                                                                                                                                                                                                                                                                                                                                                                                                                                   | \$1,000,001 +                            | 65.69%              |
| \$400,001 - \$600,000                                                                                                                                                                                                                                                                                                                                                                                                                                                                                                                                                                                                                                                                                                                                                                                                                                                                                                                                                                                                                                                                                                                                                                                                | Semi/Link/Townhouse Sales in Oakville    |                     |
| \$600,001 - \$800,000                                                                                                                                                                                                                                                                                                                                                                                                                                                                                                                                                                                                                                                                                                                                                                                                                                                                                                                                                                                                                                                                                                                                                                                                | Price Range                              | % of Sales by Price |
| \$800,001 - \$1,000,000 40.74% \$1,000,001 + 7.41%  Condo Apartment/TH Sales in Oakville  Price Range % of Sales by Price \$300,001 - \$400,000 14.71% \$400,001 - \$600,000 52.94% \$600,001 - \$800,000 20.59% \$800,001 - \$1,000,000 8.82% \$1,000,001 + 2.94%  Other Sales in Oakville  Price Range % of Sales by Price \$400,001 - \$600,000 25.00%                                                                                                                                                                                                                                                                                                                                                                                                                                                                                                                                                                                                                                                                                                                                                                                                                                                            | \$400,001 - \$600,000                    | 3.70%               |
| \$1,000,001 + 7.41%  Condo Apartment/TH Sales in Oakville  Price Range % of Sales by Price  \$300,001 - \$400,000 14.71%  \$400,001 - \$600,000 52.94%  \$600,001 - \$800,000 20.59%  \$800,001 - \$1,000,000 8.82%  \$1,000,001 + 2.94%  Other Sales in Oakville  Price Range % of Sales by Price  \$400,001 - \$600,000 25.00%                                                                                                                                                                                                                                                                                                                                                                                                                                                                                                                                                                                                                                                                                                                                                                                                                                                                                     | \$600,001 - \$800,000                    | 48.15%              |
| Condo Apartment/TH Sales in Oakville           Price Range         % of Sales by Price           \$300,001 - \$400,000         14.71%           \$400,001 - \$600,000         52.94%           \$600,001 - \$800,000         20.59%           \$800,001 - \$1,000,000         8.82%           \$1,000,001 +         2.94%           Other Sales in Oakville           Price Range         % of Sales by Price           \$400,001 - \$600,000         25.00%                                                                                                                                                                                                                                                                                                                                                                                                                                                                                                                                                                                                                                                                                                                                                         | \$800,001 - \$1,000,000                  | 40.74%              |
| Price Range         % of Sales by Price           \$300,001 - \$400,000         14.71%           \$400,001 - \$600,000         52.94%           \$600,001 - \$800,000         20.59%           \$800,001 - \$1,000,000         8.82%           \$1,000,001 +         2.94%           Other Sales in Oakville           Price Range         % of Sales by Price           \$400,001 - \$600,000         25.00%                                                                                                                                                                                                                                                                                                                                                                                                                                                                                                                                                                                                                                                                                                                                                                                                        | \$1,000,001 +                            | 7.41%               |
| \$300,001 - \$400,000                                                                                                                                                                                                                                                                                                                                                                                                                                                                                                                                                                                                                                                                                                                                                                                                                                                                                                                                                                                                                                                                                                                                                                                                | Condo Apartment/TH Sales in Oakville     |                     |
| \$400,001 - \$600,000                                                                                                                                                                                                                                                                                                                                                                                                                                                                                                                                                                                                                                                                                                                                                                                                                                                                                                                                                                                                                                                                                                                                                                                                | Price Range                              | % of Sales by Price |
| \$600,001 - \$800,000 20.59%<br>\$800,001 - \$1,000,000 8.82%<br>\$1,000,001 + 2.94%<br>Other Sales in Oakville<br>Price Range % of Sales by Price<br>\$400,001 - \$600,000 25.00%                                                                                                                                                                                                                                                                                                                                                                                                                                                                                                                                                                                                                                                                                                                                                                                                                                                                                                                                                                                                                                   | \$300,001 - \$400,000                    | 14.71%              |
| \$800,001 - \$1,000,000 8.82% \$1,000,001 + 2.94%  Other Sales in Oakville  Price Range % of Sales by Price \$400,001 - \$600,000 25.00%                                                                                                                                                                                                                                                                                                                                                                                                                                                                                                                                                                                                                                                                                                                                                                                                                                                                                                                                                                                                                                                                             | \$400,001 - \$600,000                    | 52.94%              |
| \$1,000,001 + 2.94%  Other Sales in Oakville  Price Range % of Sales by Price  \$400,001 - \$600,000 25.00%                                                                                                                                                                                                                                                                                                                                                                                                                                                                                                                                                                                                                                                                                                                                                                                                                                                                                                                                                                                                                                                                                                          | \$600,001 - \$800,000                    | 20.59%              |
| Other Sales in Oakville  Price Range % of Sales by Price  \$400,001 - \$600,000 25.00%                                                                                                                                                                                                                                                                                                                                                                                                                                                                                                                                                                                                                                                                                                                                                                                                                                                                                                                                                                                                                                                                                                                               | \$800,001 - \$1,000,000                  | 8.82%               |
| Price Range         % of Sales by Price           \$400,001 - \$600,000         25.00%                                                                                                                                                                                                                                                                                                                                                                                                                                                                                                                                                                                                                                                                                                                                                                                                                                                                                                                                                                                                                                                                                                                               | \$1,000,001 +                            | 2.94%               |
| \$400,001 - \$600,000 25.00%                                                                                                                                                                                                                                                                                                                                                                                                                                                                                                                                                                                                                                                                                                                                                                                                                                                                                                                                                                                                                                                                                                                                                                                         | Other Sales in Oakville                  |                     |
|                                                                                                                                                                                                                                                                                                                                                                                                                                                                                                                                                                                                                                                                                                                                                                                                                                                                                                                                                                                                                                                                                                                                                                                                                      | Price Range                              | % of Sales by Price |
| \$1.000.001 + 75.00%                                                                                                                                                                                                                                                                                                                                                                                                                                                                                                                                                                                                                                                                                                                                                                                                                                                                                                                                                                                                                                                                                                                                                                                                 | \$400,001 - \$600,000                    | 25.00%              |
| , , ,                                                                                                                                                                                                                                                                                                                                                                                                                                                                                                                                                                                                                                                                                                                                                                                                                                                                                                                                                                                                                                                                                                                                                                                                                | \$1,000,001 +                            | 75.00%              |

The median sale price is the midpoint of all sales.

Disclaimer: The information provided herein is deemed

 $accurate\ but\ not\ guaranteed.$ 

Source: The Oakville, Milton and District Real Estate Board