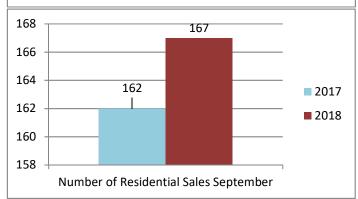

## For Immediate Release

The Oakville, Milton and District Real Estate Board (OMDREB)

September 2018 Real Estate Market

| Average Sale Price         Median Sale Price           \$1,153,679         \$922,500           Residential Type         Units Sold by Type           Detached         102           Semi/Link/Townhouse         27           Condo Apartment/TH         34           Other Sales in Oakville         4           Total         167           Detached Sales in Oakville           Price Range         % of Sales by Price           \$600,001 - \$800,000         4.90%           \$800,001 - \$1,000,000         29.41%           \$1,000,001 +         65.69%           Semi/Link/Townhouse Sales in Oakville           Price Range         % of Sales by Price           \$400,001 - \$600,000         3.70%           \$800,001 - \$800,000         40.74%           \$1,000,001 +         7.41%           Condo Apartment/TH Sales in Oakville           Price Range         % of Sales by Price           \$300,001 - \$400,000         52.94%           \$400,001 - \$600,000         20.59%           \$800,001 - \$1,000,000         8.82%           \$1,000,001 +         2.94%           Other Sales in Oakville           Price Range </th <th colspan="2">Re-Cap Oakville Market in September 2018</th> | Re-Cap Oakville Market in September 2018 |                     |
|----------------------------------------------------------------------------------------------------------------------------------------------------------------------------------------------------------------------------------------------------------------------------------------------------------------------------------------------------------------------------------------------------------------------------------------------------------------------------------------------------------------------------------------------------------------------------------------------------------------------------------------------------------------------------------------------------------------------------------------------------------------------------------------------------------------------------------------------------------------------------------------------------------------------------------------------------------------------------------------------------------------------------------------------------------------------------------------------------------------------------------------------------------------------------------------------------------------------|------------------------------------------|---------------------|
| Residential Type         Units Sold by Type           Detached         102           Semi/Link/Townhouse         27           Condo Apartment/TH         34           Other Sales in Oakville         4           Total         167           Detached Sales in Oakville           Price Range         % of Sales by Price           \$600,001 - \$800,000         4.90%           \$8800,001 - \$1,000,000         29.41%           \$1,000,001 +         65.69%           Semi/Link/Townhouse Sales in Oakville           Price Range         % of Sales by Price           \$400,001 - \$600,000         3.70%           \$800,001 - \$800,000         40.74%           \$1,000,001 +         7.41%           Condo Apartment/TH Sales in Oakville           Price Range         % of Sales by Price           \$300,001 - \$400,000         14.71%           \$400,001 - \$600,000         52.94%           \$600,001 - \$800,000         20.59%           \$800,001 - \$1,000,000         8.82%           \$1,000,001 +         2.94%           Other Sales in Oakville           Price Range         % of Sales by Price           \$400,001 - \$600,000         <                                             | Average Sale Price                       | Median Sale Price   |
| Detached         102           Semi/Link/Townhouse         27           Condo Apartment/TH         34           Other Sales in Oakville         4           Total         167           Detached Sales in Oakville           Price Range         % of Sales by Price           \$600,001 - \$800,000         4.90%           \$800,001 - \$1,000,000         29.41%           \$1,000,001 +         65.69%           Semi/Link/Townhouse Sales in Oakville           Price Range         % of Sales by Price           \$400,001 - \$600,000         3.70%           \$600,001 - \$800,000         48.15%           \$800,001 - \$1,000,000         40.74%           \$1,000,001 +         7.41%           Condo Apartment/TH Sales in Oakville           Price Range         % of Sales by Price           \$300,001 - \$400,000         52.94%           \$600,001 - \$800,000         20.59%           \$800,001 - \$1,000,000         8.82%           \$1,000,001 +         2.94%           Other Sales in Oakville           Price Range           \$400,001 - \$600,000         25.00%                                                                                                                         | \$1,153,679                              | \$922,500           |
| Semi/Link/Townhouse         27           Condo Apartment/TH         34           Other Sales in Oakville         4           Total         167           Detached Sales in Oakville           Price Range         % of Sales by Price           \$600,001 - \$800,000         4.90%           \$800,001 - \$1,000,000         29.41%           \$1,000,001 +         65.69%           Semi/Link/Townhouse Sales in Oakville           Price Range         % of Sales by Price           \$400,001 - \$600,000         3.70%           \$800,001 - \$800,000         40.74%           \$1,000,001 +         7.41%           Condo Apartment/TH Sales in Oakville           Price Range         % of Sales by Price           \$300,001 - \$400,000         52.94%           \$600,001 - \$800,000         20.59%           \$800,001 - \$1,000,000         8.82%           \$1,000,001 +         2.94%           Other Sales in Oakville           Price Range           \$400,001 - \$600,000         25.00%                                                                                                                                                                                                         | Residential Type                         | Units Sold by Type  |
| Condo Apartment/TH         34           Other Sales in Oakville         4           Total         167           Detached Sales in Oakville           Price Range         % of Sales by Price           \$600,001 - \$800,000         4.90%           \$800,001 - \$1,000,000         29.41%           \$1,000,001 +         65.69%           Semi/Link/Townhouse Sales in Oakville           Price Range         % of Sales by Price           \$400,001 - \$600,000         3.70%           \$800,001 - \$800,000         40.74%           \$1,000,001 +         7.41%           Condo Apartment/TH Sales in Oakville           Price Range         % of Sales by Price           \$300,001 - \$400,000         14.71%           \$400,001 - \$600,000         20.59%           \$800,001 - \$1,000,000         8.82%           \$1,000,001 +         2.94%           Other Sales in Oakville           Price Range         % of Sales by Price           \$400,001 - \$600,000         25.00%                                                                                                                                                                                                                      | Detached                                 | 102                 |
| Other Sales in Oakville         4           Total         167           Detached Sales in Oakville           Price Range         % of Sales by Price           \$600,001 - \$800,000         4.90%           \$800,001 - \$1,000,000         29.41%           \$1,000,001 +         65.69%           Semi/Link/Townhouse Sales in Oakville           Price Range         % of Sales by Price           \$400,001 - \$600,000         3.70%           \$800,001 - \$800,000         48.15%           \$800,001 - \$1,000,000         40.74%           \$1,000,001 +         7.41%           Condo Apartment/TH Sales in Oakville           Price Range         % of Sales by Price           \$300,001 - \$400,000         14.71%           \$400,001 - \$600,000         20.59%           \$800,001 - \$1,000,000         8.82%           \$1,000,001 +         2.94%           Other Sales in Oakville           Price Range         % of Sales by Price           \$400,001 - \$600,000         25.00%                                                                                                                                                                                                             | Semi/Link/Townhouse                      | 27                  |
| Total         167           Detached Sales in Oakville           Price Range         % of Sales by Price           \$600,001 - \$800,000         4.90%           \$800,001 - \$1,000,000         29.41%           \$1,000,001 +         65.69%           Semi/Link/Townhouse Sales in Oakville           Price Range         % of Sales by Price           \$400,001 - \$600,000         3.70%           \$800,001 - \$800,000         48.15%           \$800,001 - \$1,000,000         40.74%           \$1,000,001 +         7.41%           Condo Apartment/TH Sales in Oakville           Price Range         % of Sales by Price           \$300,001 - \$400,000         14.71%           \$400,001 - \$600,000         20.59%           \$800,001 - \$1,000,000         8.82%           \$1,000,001 +         2.94%           Other Sales in Oakville           Price Range         % of Sales by Price           \$400,001 - \$600,000         25.00%                                                                                                                                                                                                                                                         | Condo Apartment/TH                       | 34                  |
| Detached Sales in Oakville           Price Range         % of Sales by Price           \$600,001 - \$800,000         4.90%           \$800,001 - \$1,000,000         29.41%           \$1,000,001 +         65.69%           Semi/Link/Townhouse Sales in Oakville           Price Range         % of Sales by Price           \$400,001 - \$600,000         3.70%           \$800,001 - \$800,000         48.15%           \$800,001 - \$1,000,000         40.74%           \$1,000,001 +         7.41%           Condo Apartment/TH Sales in Oakville           Price Range         % of Sales by Price           \$300,001 - \$400,000         14.71%           \$400,001 - \$600,000         52.94%           \$600,001 - \$1,000,000         8.82%           \$1,000,001 +         2.94%           Other Sales in Oakville           Price Range         % of Sales by Price           \$400,001 - \$600,000         25.00%                                                                                                                                                                                                                                                                                     | Other Sales in Oakville                  | 4                   |
| Price Range         % of Sales by Price           \$600,001 - \$800,000         4.90%           \$800,001 - \$1,000,000         29.41%           \$1,000,001 +         65.69%           Semi/Link/Townhouse Sales in Oakville           Price Range         % of Sales by Price           \$400,001 - \$600,000         3.70%           \$600,001 - \$800,000         48.15%           \$800,001 - \$1,000,000         40.74%           \$1,000,001 +         7.41%           Condo Apartment/TH Sales in Oakville           Price Range         % of Sales by Price           \$300,001 - \$400,000         14.71%           \$400,001 - \$600,000         52.94%           \$600,001 - \$1,000,000         8.82%           \$1,000,001 +         2.94%           Other Sales in Oakville           Price Range         % of Sales by Price           \$400,001 - \$600,000         25.00%                                                                                                                                                                                                                                                                                                                          | Total                                    | 167                 |
| \$600,001 - \$800,000                                                                                                                                                                                                                                                                                                                                                                                                                                                                                                                                                                                                                                                                                                                                                                                                                                                                                                                                                                                                                                                                                                                                                                                                | Detached Sales in Oakville               |                     |
| \$800,001 - \$1,000,000 \$1,000,001 + 65.69%  Semi/Link/Townhouse Sales in Oakville  Price Range % of Sales by Price \$400,001 - \$600,000 3.70% \$600,001 - \$800,000 40.74% \$1,000,001 + 7.41%  Condo Apartment/TH Sales in Oakville  Price Range % of Sales by Price \$300,001 - \$400,000 14.71% \$400,001 - \$600,000 52.94% \$600,001 - \$800,000 20.59% \$800,001 - \$1,000,000 8.82% \$1,000,001 + 2.94%  Other Sales in Oakville  Price Range % of Sales by Price \$400,001 - \$1,000,000 8.82% \$1,000,001 + 2.94%  Other Sales in Oakville  Price Range % of Sales by Price \$400,001 - \$600,000 25.00%                                                                                                                                                                                                                                                                                                                                                                                                                                                                                                                                                                                                 | Price Range                              | % of Sales by Price |
| \$1,000,001 + 65.69%  Semi/Link/Townhouse Sales in Oakville  Price Range % of Sales by Price  \$400,001 - \$600,000 3.70%  \$600,001 - \$1,000,000 40.74%  \$1,000,001 + 7.41%  Condo Apartment/TH Sales in Oakville  Price Range % of Sales by Price  \$300,001 - \$400,000 14.71%  \$400,001 - \$600,000 52.94%  \$600,001 - \$800,000 20.59%  \$800,001 - \$1,000,000 8.82%  \$1,000,001 + 2.94%  Other Sales in Oakville  Price Range % of Sales by Price  \$4400,001 - \$2,000,000 8.82%  \$1,000,001 + 2.94%  Other Sales in Oakville  Price Range % of Sales by Price  \$400,001 - \$600,000 25.00%                                                                                                                                                                                                                                                                                                                                                                                                                                                                                                                                                                                                           | \$600,001 - \$800,000                    | 4.90%               |
| Semi/Link/Townhouse Sales in Oakville           Price Range         % of Sales by Price           \$400,001 - \$600,000         3.70%           \$600,001 - \$800,000         48.15%           \$800,001 - \$1,000,000         40.74%           \$1,000,001 +         7.41%           Condo Apartment/TH Sales in Oakville           Price Range         % of Sales by Price           \$300,001 - \$400,000         14.71%           \$400,001 - \$600,000         52.94%           \$600,001 - \$800,000         20.59%           \$800,001 - \$1,000,000         8.82%           \$1,000,001 +         2.94%           Other Sales in Oakville           Price Range         % of Sales by Price           \$400,001 - \$600,000         25.00%                                                                                                                                                                                                                                                                                                                                                                                                                                                                   | \$800,001 - \$1,000,000                  | 29.41%              |
| Price Range         % of Sales by Price           \$400,001 - \$600,000         3.70%           \$600,001 - \$800,000         48.15%           \$800,001 - \$1,000,000         40.74%           \$1,000,001 +         7.41%           Condo Apartment/TH Sales in Oakville           Price Range         % of Sales by Price           \$300,001 - \$400,000         14.71%           \$400,001 - \$600,000         52.94%           \$600,001 - \$800,000         20.59%           \$800,001 - \$1,000,000         8.82%           \$1,000,001 +         2.94%           Other Sales in Oakville           Price Range         % of Sales by Price           \$400,001 - \$600,000         25.00%                                                                                                                                                                                                                                                                                                                                                                                                                                                                                                                   | \$1,000,001 +                            | 65.69%              |
| \$400,001 - \$600,000                                                                                                                                                                                                                                                                                                                                                                                                                                                                                                                                                                                                                                                                                                                                                                                                                                                                                                                                                                                                                                                                                                                                                                                                | Semi/Link/Townhouse Sales in Oakville    |                     |
| \$600,001 - \$800,000                                                                                                                                                                                                                                                                                                                                                                                                                                                                                                                                                                                                                                                                                                                                                                                                                                                                                                                                                                                                                                                                                                                                                                                                | Price Range                              | % of Sales by Price |
| \$800,001 - \$1,000,000 40.74% \$1,000,001 + 7.41%  Condo Apartment/TH Sales in Oakville  Price Range % of Sales by Price \$300,001 - \$400,000 14.71% \$400,001 - \$600,000 52.94% \$600,001 - \$800,000 20.59% \$800,001 - \$1,000,000 8.82% \$1,000,001 + 2.94%  Other Sales in Oakville  Price Range % of Sales by Price \$400,001 - \$600,000 25.00%                                                                                                                                                                                                                                                                                                                                                                                                                                                                                                                                                                                                                                                                                                                                                                                                                                                            | \$400,001 - \$600,000                    | 3.70%               |
| \$1,000,001 + 7.41%  Condo Apartment/TH Sales in Oakville  Price Range % of Sales by Price  \$300,001 - \$400,000 14.71%  \$400,001 - \$600,000 52.94%  \$600,001 - \$800,000 20.59%  \$800,001 - \$1,000,000 8.82%  \$1,000,001 + 2.94%  Other Sales in Oakville  Price Range % of Sales by Price  \$400,001 - \$600,000 25.00%                                                                                                                                                                                                                                                                                                                                                                                                                                                                                                                                                                                                                                                                                                                                                                                                                                                                                     | \$600,001 - \$800,000                    | 48.15%              |
| Condo Apartment/TH Sales in Oakville           Price Range         % of Sales by Price           \$300,001 - \$400,000         14.71%           \$400,001 - \$600,000         52.94%           \$600,001 - \$800,000         20.59%           \$800,001 - \$1,000,000         8.82%           \$1,000,001 +         2.94%           Other Sales in Oakville           Price Range         % of Sales by Price           \$400,001 - \$600,000         25.00%                                                                                                                                                                                                                                                                                                                                                                                                                                                                                                                                                                                                                                                                                                                                                         | \$800,001 - \$1,000,000                  | 40.74%              |
| Price Range         % of Sales by Price           \$300,001 - \$400,000         14.71%           \$400,001 - \$600,000         52.94%           \$600,001 - \$800,000         20.59%           \$800,001 - \$1,000,000         8.82%           \$1,000,001 +         2.94%           Other Sales in Oakville           Price Range         % of Sales by Price           \$400,001 - \$600,000         25.00%                                                                                                                                                                                                                                                                                                                                                                                                                                                                                                                                                                                                                                                                                                                                                                                                        | \$1,000,001 +                            | 7.41%               |
| \$300,001 - \$400,000                                                                                                                                                                                                                                                                                                                                                                                                                                                                                                                                                                                                                                                                                                                                                                                                                                                                                                                                                                                                                                                                                                                                                                                                | Condo Apartment/TH Sales in Oakville     |                     |
| \$400,001 - \$600,000                                                                                                                                                                                                                                                                                                                                                                                                                                                                                                                                                                                                                                                                                                                                                                                                                                                                                                                                                                                                                                                                                                                                                                                                | Price Range                              | % of Sales by Price |
| \$600,001 - \$800,000 20.59%<br>\$800,001 - \$1,000,000 8.82%<br>\$1,000,001 + 2.94%<br>Other Sales in Oakville<br>Price Range % of Sales by Price<br>\$400,001 - \$600,000 25.00%                                                                                                                                                                                                                                                                                                                                                                                                                                                                                                                                                                                                                                                                                                                                                                                                                                                                                                                                                                                                                                   | \$300,001 - \$400,000                    | 14.71%              |
| \$800,001 - \$1,000,000 8.82% \$1,000,001 + 2.94%  Other Sales in Oakville  Price Range % of Sales by Price \$400,001 - \$600,000 25.00%                                                                                                                                                                                                                                                                                                                                                                                                                                                                                                                                                                                                                                                                                                                                                                                                                                                                                                                                                                                                                                                                             | \$400,001 - \$600,000                    | 52.94%              |
| \$1,000,001 + 2.94%  Other Sales in Oakville  Price Range % of Sales by Price  \$400,001 - \$600,000 25.00%                                                                                                                                                                                                                                                                                                                                                                                                                                                                                                                                                                                                                                                                                                                                                                                                                                                                                                                                                                                                                                                                                                          | \$600,001 - \$800,000                    | 20.59%              |
| Other Sales in Oakville  Price Range % of Sales by Price  \$400,001 - \$600,000 25.00%                                                                                                                                                                                                                                                                                                                                                                                                                                                                                                                                                                                                                                                                                                                                                                                                                                                                                                                                                                                                                                                                                                                               | \$800,001 - \$1,000,000                  | 8.82%               |
| Price Range         % of Sales by Price           \$400,001 - \$600,000         25.00%                                                                                                                                                                                                                                                                                                                                                                                                                                                                                                                                                                                                                                                                                                                                                                                                                                                                                                                                                                                                                                                                                                                               | \$1,000,001 +                            | 2.94%               |
| \$400,001 - \$600,000 25.00%                                                                                                                                                                                                                                                                                                                                                                                                                                                                                                                                                                                                                                                                                                                                                                                                                                                                                                                                                                                                                                                                                                                                                                                         | Other Sales in Oakville                  |                     |
|                                                                                                                                                                                                                                                                                                                                                                                                                                                                                                                                                                                                                                                                                                                                                                                                                                                                                                                                                                                                                                                                                                                                                                                                                      | Price Range                              | % of Sales by Price |
| \$1.000.001 + 75.00%                                                                                                                                                                                                                                                                                                                                                                                                                                                                                                                                                                                                                                                                                                                                                                                                                                                                                                                                                                                                                                                                                                                                                                                                 | \$400,001 - \$600,000                    | 25.00%              |
| , , ,                                                                                                                                                                                                                                                                                                                                                                                                                                                                                                                                                                                                                                                                                                                                                                                                                                                                                                                                                                                                                                                                                                                                                                                                                | \$1,000,001 +                            | 75.00%              |