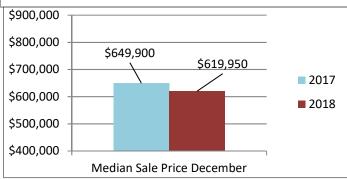

## **December 2018 Real Estate Market**

| Re-Cap Milton Market in December 2018 |                     |
|---------------------------------------|---------------------|
| Average Sale Price                    | Median Sale Price   |
| \$739,504                             | \$619,950           |
| Residential Type                      | Units Sold by Type  |
| Detached                              | 14                  |
| Semi/Link/Townhouse                   | 8                   |
| Condo Apartment/TH                    | 10                  |
| OTHER                                 | 2                   |
| TOTALS                                | 34                  |
| Detached S                            | ales in Milton      |
| Price Range                           | % of Sales by Price |
| \$600,001 - \$800,000                 | 42.86%              |
| \$800,001 - \$1,000,000               | 28.57%              |
| \$1,000,000+                          | 28.57%              |
| Semi/Link/Townhouse Sales in Milton   |                     |
| Price Range                           | % of Sales by Price |
| \$400,001 - \$600,000                 | 25.00%              |
| \$600,001 - \$800,000                 | 75.00%              |
| Condo Apartment/TH Sales in Milton    |                     |
| Price Range                           | % of Sales by Price |
| \$300,001 - \$400,000                 | 40.00%              |
| \$400,001 - \$600,000                 | 60.00%              |
| Other Sales in Milton                 |                     |
| Price Range                           | % of Sales by Price |
| \$600,001 - \$800,000                 | 100.00%             |

The average home price is found by adding the value of all

sales and dividing by the number of homes.

The median sale price is the midpoint of all sales.

Disclaimer: The information provided herein is deemed