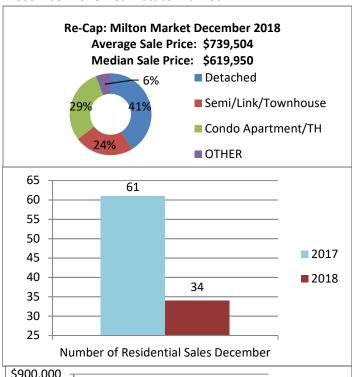

## **December 2018 Real Estate Market**

| Re-Cap Milton Market in December 2018 |                     |
|---------------------------------------|---------------------|
| Average Sale Price                    | Median Sale Price   |
| \$739,504                             | \$619,950           |
| Residential Type                      | Units Sold by Type  |
| Detached                              | 14                  |
| Semi/Link/Townhouse                   | 8                   |
| Condo Apartment/TH                    | 10                  |
| OTHER                                 | 2                   |
| TOTALS                                | 34                  |
| Detached S                            | ales in Milton      |
| Price Range                           | % of Sales by Price |
| \$600,001 - \$800,000                 | 42.86%              |
| \$800,001 - \$1,000,000               | 28.57%              |
| \$1,000,000+                          | 28.57%              |
| Semi/Link/Townhouse Sales in Milton   |                     |
| Price Range                           | % of Sales by Price |
| \$400,001 - \$600,000                 | 25.00%              |
| \$600,001 - \$800,000                 | 75.00%              |
| Condo Apartment/TH Sales in Milton    |                     |
| Price Range                           | % of Sales by Price |
| \$300,001 - \$400,000                 | 40.00%              |
| \$400,001 - \$600,000                 | 60.00%              |
| Other Sales in Milton                 |                     |
| Price Range                           | % of Sales by Price |
| \$600,001 - \$800,000                 | 100.00%             |