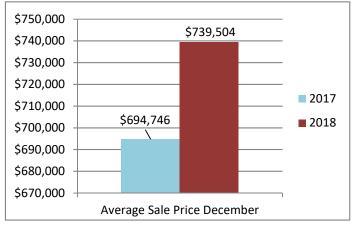

## **December 2018 Real Estate Market**

| Re-Cap Milton Market in December 2018 |                     |
|---------------------------------------|---------------------|
| Average Sale Price                    | Median Sale Price   |
| \$739,504                             | \$619,950           |
| Residential Type                      | Units Sold by Type  |
| Detached                              | 14                  |
| Semi/Link/Townhouse                   | 8                   |
| Condo Apartment/TH                    | 10                  |
| OTHER                                 | 2                   |
| TOTALS                                | 34                  |
| Detached S                            | ales in Milton      |
| Price Range                           | % of Sales by Price |
| \$600,001 - \$800,000                 | 42.86%              |
| \$800,001 - \$1,000,000               | 28.57%              |
| \$1,000,000+                          | 28.57%              |
| Semi/Link/Townhouse Sales in Milton   |                     |
| Price Range                           | % of Sales by Price |
| \$400,001 - \$600,000                 | 25.00%              |
| \$600,001 - \$800,000                 | 75.00%              |
| Condo Apartment/TH Sales in Milton    |                     |
| Price Range                           | % of Sales by Price |
| \$300,001 - \$400,000                 | 40.00%              |
| \$400,001 - \$600,000                 | 60.00%              |
| Other Sales in Milton                 |                     |
| Price Range                           | % of Sales by Price |
| \$600,001 - \$800,000                 | 100.00%             |

The average home price is found by adding the value of all

sales and dividing by the number of homes.

The median sale price is the midpoint of all sales.

Disclaimer: The information provided herein is deemed