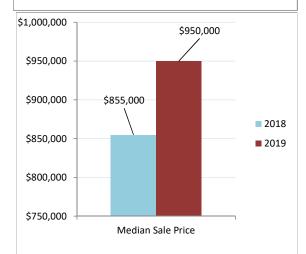

## The Oakville, Milton

January 2019 Market Watch

| De Con Colmillo Manhet in January 2010         |                                 |
|------------------------------------------------|---------------------------------|
| Re-Cap Oakville Market in January 2019         |                                 |
| Average Sale Price<br>\$1,115,569              | Median Sale Price               |
| Residential Type                               | \$950,000<br>Units Sold by Type |
| Detached                                       | 57                              |
| Semi/Link/Townhouse                            | 13                              |
| Condo Apartment/TH                             | 26                              |
| OTHER                                          | 4                               |
| TOTAL                                          | 100                             |
| Detached Sales in Oakville                     |                                 |
| Price Range                                    | % of Sales by Price             |
| \$700,000 - \$799,000                          | 1.75%                           |
| \$800,000 - \$899,000                          | 12.28%                          |
| \$900,000 - \$999,000                          | 15.79%                          |
| \$1,000,000 - \$1,499,999                      | 45.61%                          |
| \$1,500,000 - \$1,999,999                      | 7.02%                           |
| \$2,000,000 - \$2,499,999                      | 8.77%                           |
| \$2,500,000 - \$2,999,999                      | 7.02%                           |
| \$3,000,000 - Above                            | 1.75%                           |
| Semi/Link/Townhouse Sales in Oakville          |                                 |
| Price Range                                    | % of Sales by Price             |
| \$600,000 - \$699,000                          | 7.69%                           |
| \$700,000 - \$799,000                          | 30.77%                          |
| \$800,000 - \$899,000                          | 23.08%                          |
| \$900,000 - \$999,000                          | 7.69%                           |
| \$1,000,000 - \$1,499,999                      | 23.08%                          |
| \$1,500,000 - \$1,999,999                      | 7.69%                           |
| Condo Apartment/TH Sales in Oakville           |                                 |
| Price Range                                    | % of Sales by Price             |
| \$300,000 - \$349,999                          | 3.85%                           |
| \$350,000 - \$399,999                          | 3.85%                           |
| \$400,000 - \$449,999                          | 19.23%                          |
| \$450,000 - \$499,999                          | 11.54%                          |
| \$500,000 - \$599,000                          | 26.92%                          |
| \$600,000 - \$699,000                          | 7.69%                           |
| \$700,000 - \$799,000                          | 11.54%                          |
| \$800,000 - \$899,000                          | 7.69%                           |
| \$1,000,000 - \$1,499,999                      | 7.69%                           |
| Other Sales in Oakville                        |                                 |
| Price Range                                    | % of Sales by Price             |
| Acon 000 + 200 000                             |                                 |
| \$600,000 - \$699,000<br>\$700,000 - \$799,000 | 50.00%                          |

The median sale price is the midpoint of all sales.

Disclaimer: The information provided herein is deemed

accurate but not guaranteed.

Source: The Oakville, Milton and District Real Estate Board