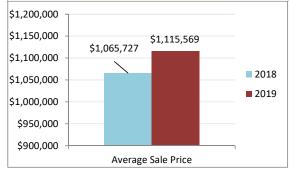

## The Oakville, Milton

January 2019 Market Watch

| De Con Colmillo Manhet in January 2010         |                                 |
|------------------------------------------------|---------------------------------|
| Re-Cap Oakville Market in January 2019         |                                 |
| Average Sale Price<br>\$1,115,569              | Median Sale Price               |
| Residential Type                               | \$950,000<br>Units Sold by Type |
| Detached                                       | 57                              |
| Semi/Link/Townhouse                            | 13                              |
| Condo Apartment/TH                             | 26                              |
| OTHER                                          | 4                               |
| TOTAL                                          | 100                             |
| Detached Sales in Oakville                     |                                 |
| Price Range                                    | % of Sales by Price             |
| \$700,000 - \$799,000                          | 1.75%                           |
| \$800,000 - \$899,000                          | 12.28%                          |
| \$900,000 - \$999,000                          | 15.79%                          |
| \$1,000,000 - \$1,499,999                      | 45.61%                          |
| \$1,500,000 - \$1,999,999                      | 7.02%                           |
| \$2,000,000 - \$2,499,999                      | 8.77%                           |
| \$2,500,000 - \$2,999,999                      | 7.02%                           |
| \$3,000,000 - Above                            | 1.75%                           |
| Semi/Link/Townhouse Sales in Oakville          |                                 |
| Price Range                                    | % of Sales by Price             |
| \$600,000 - \$699,000                          | 7.69%                           |
| \$700,000 - \$799,000                          | 30.77%                          |
| \$800,000 - \$899,000                          | 23.08%                          |
| \$900,000 - \$999,000                          | 7.69%                           |
| \$1,000,000 - \$1,499,999                      | 23.08%                          |
| \$1,500,000 - \$1,999,999                      | 7.69%                           |
| Condo Apartment/TH Sales in Oakville           |                                 |
| Price Range                                    | % of Sales by Price             |
| \$300,000 - \$349,999                          | 3.85%                           |
| \$350,000 - \$399,999                          | 3.85%                           |
| \$400,000 - \$449,999                          | 19.23%                          |
| \$450,000 - \$499,999                          | 11.54%                          |
| \$500,000 - \$599,000                          | 26.92%                          |
| \$600,000 - \$699,000                          | 7.69%                           |
| \$700,000 - \$799,000                          | 11.54%                          |
| \$800,000 - \$899,000                          | 7.69%                           |
| \$1,000,000 - \$1,499,999                      | 7.69%                           |
| Other Sales in Oakville                        |                                 |
| Price Range                                    | % of Sales by Price             |
| Acon 000 + 200 000                             |                                 |
| \$600,000 - \$699,000<br>\$700,000 - \$799,000 | 50.00%                          |