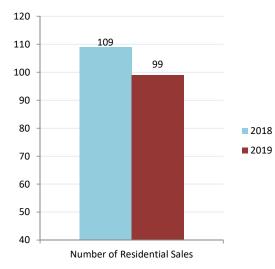

## The Oakville, Milton

January 2019 Market Watch

| De Con Colmillo Manhet in January 2010         |                                 |
|------------------------------------------------|---------------------------------|
| Re-Cap Oakville Market in January 2019         |                                 |
| Average Sale Price<br>\$1,115,569              | Median Sale Price               |
| Residential Type                               | \$950,000<br>Units Sold by Type |
| Detached                                       | 57                              |
| Semi/Link/Townhouse                            | 13                              |
| Condo Apartment/TH                             | 26                              |
| OTHER                                          | 4                               |
| TOTAL                                          | 100                             |
| Detached Sales in Oakville                     |                                 |
| Price Range                                    | % of Sales by Price             |
| \$700,000 - \$799,000                          | 1.75%                           |
| \$800,000 - \$899,000                          | 12.28%                          |
| \$900,000 - \$999,000                          | 15.79%                          |
| \$1,000,000 - \$1,499,999                      | 45.61%                          |
| \$1,500,000 - \$1,999,999                      | 7.02%                           |
| \$2,000,000 - \$2,499,999                      | 8.77%                           |
| \$2,500,000 - \$2,999,999                      | 7.02%                           |
| \$3,000,000 - Above                            | 1.75%                           |
| Semi/Link/Townhouse Sales in Oakville          |                                 |
| Price Range                                    | % of Sales by Price             |
| \$600,000 - \$699,000                          | 7.69%                           |
| \$700,000 - \$799,000                          | 30.77%                          |
| \$800,000 - \$899,000                          | 23.08%                          |
| \$900,000 - \$999,000                          | 7.69%                           |
| \$1,000,000 - \$1,499,999                      | 23.08%                          |
| \$1,500,000 - \$1,999,999                      | 7.69%                           |
| Condo Apartment/TH Sales in Oakville           |                                 |
| Price Range                                    | % of Sales by Price             |
| \$300,000 - \$349,999                          | 3.85%                           |
| \$350,000 - \$399,999                          | 3.85%                           |
| \$400,000 - \$449,999                          | 19.23%                          |
| \$450,000 - \$499,999                          | 11.54%                          |
| \$500,000 - \$599,000                          | 26.92%                          |
| \$600,000 - \$699,000                          | 7.69%                           |
| \$700,000 - \$799,000                          | 11.54%                          |
| \$800,000 - \$899,000                          | 7.69%                           |
| \$1,000,000 - \$1,499,999                      | 7.69%                           |
| Other Sales in Oakville                        |                                 |
| Price Range                                    | % of Sales by Price             |
| Acon 000 + 200 000                             |                                 |
| \$600,000 - \$699,000<br>\$700,000 - \$799,000 | 50.00%                          |