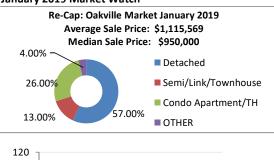

## The Oakville, Milton

January 2019 Market Watch

| De Con Colmillo Manhet in January 2010         |                                 |
|------------------------------------------------|---------------------------------|
| Re-Cap Oakville Market in January 2019         |                                 |
| Average Sale Price<br>\$1,115,569              | Median Sale Price               |
| Residential Type                               | \$950,000<br>Units Sold by Type |
| Detached                                       | 57                              |
| Semi/Link/Townhouse                            | 13                              |
| Condo Apartment/TH                             | 26                              |
| OTHER                                          | 4                               |
| TOTAL                                          | 100                             |
| Detached Sales in Oakville                     |                                 |
| Price Range                                    | % of Sales by Price             |
| \$700,000 - \$799,000                          | 1.75%                           |
| \$800,000 - \$899,000                          | 12.28%                          |
| \$900,000 - \$999,000                          | 15.79%                          |
| \$1,000,000 - \$1,499,999                      | 45.61%                          |
| \$1,500,000 - \$1,999,999                      | 7.02%                           |
| \$2,000,000 - \$2,499,999                      | 8.77%                           |
| \$2,500,000 - \$2,999,999                      | 7.02%                           |
| \$3,000,000 - Above                            | 1.75%                           |
| Semi/Link/Townhouse Sales in Oakville          |                                 |
| Price Range                                    | % of Sales by Price             |
| \$600,000 - \$699,000                          | 7.69%                           |
| \$700,000 - \$799,000                          | 30.77%                          |
| \$800,000 - \$899,000                          | 23.08%                          |
| \$900,000 - \$999,000                          | 7.69%                           |
| \$1,000,000 - \$1,499,999                      | 23.08%                          |
| \$1,500,000 - \$1,999,999                      | 7.69%                           |
| Condo Apartment/TH Sales in Oakville           |                                 |
| Price Range                                    | % of Sales by Price             |
| \$300,000 - \$349,999                          | 3.85%                           |
| \$350,000 - \$399,999                          | 3.85%                           |
| \$400,000 - \$449,999                          | 19.23%                          |
| \$450,000 - \$499,999                          | 11.54%                          |
| \$500,000 - \$599,000                          | 26.92%                          |
| \$600,000 - \$699,000                          | 7.69%                           |
| \$700,000 - \$799,000                          | 11.54%                          |
| \$800,000 - \$899,000                          | 7.69%                           |
| \$1,000,000 - \$1,499,999                      | 7.69%                           |
| Other Sales in Oakville                        |                                 |
| Price Range                                    | % of Sales by Price             |
| Acon 000 + 200 000                             |                                 |
| \$600,000 - \$699,000<br>\$700,000 - \$799,000 | 50.00%                          |