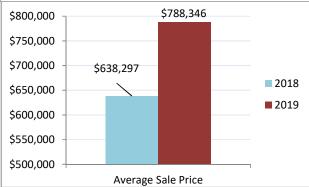

## January 2019 Market Watch

| Re-Cap for Milton Market in 2019    |                     |
|-------------------------------------|---------------------|
| Average Sale Price                  | Median Sale Price   |
| \$788,346                           | \$765,000           |
| Residential Type                    | Units Sold by Type  |
| Detached                            | 32                  |
| Semi/Link/Townhouse                 | 8                   |
| Condo Apartment/TH                  | 7                   |
| OTHER                               | 2                   |
| TOTAL                               | 49                  |
| Detached Sales in Milton            |                     |
| Price Range                         | % of Sales by Price |
| \$600,000 - \$699,000               | 6.25%               |
| \$700,000 - \$799,000               | 37.50%              |
| \$800,000 - \$899,000               | 34.38%              |
| \$900,000 - \$999,000               | 9.38%               |
| \$1,000,000 - \$1,499,999           | 12.50%              |
| Semi/Link/Townhouse Sales in Milton |                     |
| Price Range                         | % of Sales by Price |
| \$500,000 - \$599,000               | 37.50%              |
| \$600,000 - \$699,000               | 62.50%              |
| Condo Apartment/TH Sales in Milton  |                     |
| Price Range                         | % of Sales by Price |
| \$350,000 - \$399,999               | 14.29%              |
| \$450,000 - \$499,999               | 42.86%              |
| \$500,000 - \$599,000               | 28.57%              |
| \$600,000 - \$699,000               | 14.29%              |
| Other Sales in Milton               |                     |
| Price Range                         | % of Sales by Price |
| \$450,000 - \$499,999               | 50.00%              |
| \$600,000 - \$699,000               | 50.00%              |