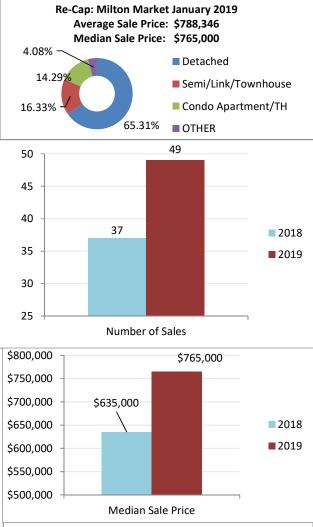

## January 2019 Market Watch

| Re-Cap for Milton Market in 2019    |                     |
|-------------------------------------|---------------------|
| Average Sale Price                  | Median Sale Price   |
| \$788,346                           | \$765,000           |
| Residential Type                    | Units Sold by Type  |
| Detached                            | 32                  |
| Semi/Link/Townhouse                 | 8                   |
| Condo Apartment/TH                  | 7                   |
| OTHER                               | 2                   |
| TOTAL                               | 49                  |
| Detached Sales in Milton            |                     |
| Price Range                         | % of Sales by Price |
| \$600,000 - \$699,000               | 6.25%               |
| \$700,000 - \$799,000               | 37.50%              |
| \$800,000 - \$899,000               | 34.38%              |
| \$900,000 - \$999,000               | 9.38%               |
| \$1,000,000 - \$1,499,999           | 12.50%              |
| Semi/Link/Townhouse Sales in Milton |                     |
| Price Range                         | % of Sales by Price |
| \$500,000 - \$599,000               | 37.50%              |
| \$600,000 - \$699,000               | 62.50%              |
| Condo Apartment/TH Sales in Milton  |                     |
| Price Range                         | % of Sales by Price |
| \$350,000 - \$399,999               | 14.29%              |
| \$450,000 - \$499,999               | 42.86%              |
| \$500,000 - \$599,000               | 28.57%              |
| \$600,000 - \$699,000               | 14.29%              |
| Other Sales in Milton               |                     |
| Price Range                         | % of Sales by Price |
| \$450,000 - \$499,999               | 50.00%              |
| \$600,000 - \$699,000               | 50.00%              |