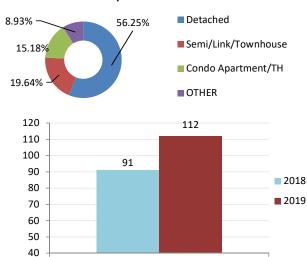

## Visual Re-Cap for Milton Market in 2019

|     | har af | Doc | dontia  | l Calac |
|-----|--------|-----|---------|---------|
| vum | per ot | Kes | identia | i Saies |

\$730,000

Average Sale Price

\$400,000

| Average Sale Price<br>\$806,408<br>Residential Type                   | n Market in 2019<br>Median Sale Price |  |  |  |
|-----------------------------------------------------------------------|---------------------------------------|--|--|--|
| \$806,408                                                             |                                       |  |  |  |
| Residential Type                                                      | \$730,000                             |  |  |  |
|                                                                       | Units Sold by Type                    |  |  |  |
| Detached                                                              | 63                                    |  |  |  |
| Semi/Link/Townhouse                                                   | 22                                    |  |  |  |
| Condo Apartment/TH                                                    | 17                                    |  |  |  |
| OTHER                                                                 | 10                                    |  |  |  |
| TOTAL                                                                 | 112                                   |  |  |  |
| Detached Sa                                                           | les in Milton                         |  |  |  |
| Price Range                                                           | % of Sales by Price                   |  |  |  |
| \$400,000 - \$449,999                                                 | 3.17%                                 |  |  |  |
| \$600,000 - \$699,000                                                 | 11.11%                                |  |  |  |
| \$700,000 - \$799,000                                                 | 15.87%                                |  |  |  |
| \$800,000 - \$899,000                                                 | 23.81%                                |  |  |  |
| \$900,000 - \$999,000                                                 | 19.05%                                |  |  |  |
| \$1,000,000 - \$1,499,999                                             | 26.98%                                |  |  |  |
| Semi/Link/Townhouse Sales in Milton                                   |                                       |  |  |  |
| Price Range                                                           | % of Sales by Price                   |  |  |  |
| \$500,000 - \$599,000                                                 | 31.82%                                |  |  |  |
| \$600,000 - \$699,000                                                 | 40.91%                                |  |  |  |
| \$700,000 - \$799,000                                                 | 27.27%                                |  |  |  |
| Condo Apartment                                                       | TH Sales in Milton                    |  |  |  |
| Price Range                                                           | % of Sales by Price                   |  |  |  |
| \$350,000 - \$399,999                                                 | 11.76%                                |  |  |  |
| \$400,000 - \$449,999                                                 | 23.53%                                |  |  |  |
| \$450,000 - \$499,999                                                 | 11.76%                                |  |  |  |
| \$500,000 - \$599,000                                                 | 41.18%                                |  |  |  |
| 7500,000 7555,000                                                     | 11.76%                                |  |  |  |
| \$600,000 - \$699,000                                                 |                                       |  |  |  |
| \$600,000 - \$699,000                                                 | s in Milton                           |  |  |  |
| \$600,000 - \$699,000<br>Other Sale<br>Price Range                    | s in Milton<br>% of Sales by Price    |  |  |  |
| \$600,000 - \$699,000  Other Sale  Price Range  \$500,000 - \$599,000 |                                       |  |  |  |
| \$600,000 - \$699,000<br>Other Sale<br>Price Range                    | % of Sales by Price                   |  |  |  |