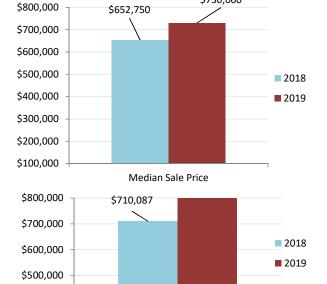

## Visual Re-Cap for Milton Market in 2019

|     | har af | Doc | dontia  | l Calac |
|-----|--------|-----|---------|---------|
| vum | per ot | Kes | identia | i Saies |

\$730,000

Average Sale Price

\$400,000

| Average Sale Price<br>\$806,408<br>Residential Type                   | n Market in 2019<br>Median Sale Price |  |  |  |
|-----------------------------------------------------------------------|---------------------------------------|--|--|--|
| \$806,408                                                             |                                       |  |  |  |
| Residential Type                                                      | \$730,000                             |  |  |  |
|                                                                       | Units Sold by Type                    |  |  |  |
| Detached                                                              | 63                                    |  |  |  |
| Semi/Link/Townhouse                                                   | 22                                    |  |  |  |
| Condo Apartment/TH                                                    | 17                                    |  |  |  |
| OTHER                                                                 | 10                                    |  |  |  |
| TOTAL                                                                 | 112                                   |  |  |  |
| Detached Sa                                                           | les in Milton                         |  |  |  |
| Price Range                                                           | % of Sales by Price                   |  |  |  |
| \$400,000 - \$449,999                                                 | 3.17%                                 |  |  |  |
| \$600,000 - \$699,000                                                 | 11.11%                                |  |  |  |
| \$700,000 - \$799,000                                                 | 15.87%                                |  |  |  |
| \$800,000 - \$899,000                                                 | 23.81%                                |  |  |  |
| \$900,000 - \$999,000                                                 | 19.05%                                |  |  |  |
| \$1,000,000 - \$1,499,999                                             | 26.98%                                |  |  |  |
| Semi/Link/Townhouse Sales in Milton                                   |                                       |  |  |  |
| Price Range                                                           | % of Sales by Price                   |  |  |  |
| \$500,000 - \$599,000                                                 | 31.82%                                |  |  |  |
| \$600,000 - \$699,000                                                 | 40.91%                                |  |  |  |
| \$700,000 - \$799,000                                                 | 27.27%                                |  |  |  |
| Condo Apartment                                                       | TH Sales in Milton                    |  |  |  |
| Price Range                                                           | % of Sales by Price                   |  |  |  |
| \$350,000 - \$399,999                                                 | 11.76%                                |  |  |  |
| \$400,000 - \$449,999                                                 | 23.53%                                |  |  |  |
| \$450,000 - \$499,999                                                 | 11.76%                                |  |  |  |
| \$500,000 - \$599,000                                                 | 41.18%                                |  |  |  |
| 7500,000 7555,000                                                     | 11.76%                                |  |  |  |
| \$600,000 - \$699,000                                                 |                                       |  |  |  |
| \$600,000 - \$699,000                                                 | s in Milton                           |  |  |  |
| \$600,000 - \$699,000<br>Other Sale<br>Price Range                    | s in Milton<br>% of Sales by Price    |  |  |  |
| \$600,000 - \$699,000  Other Sale  Price Range  \$500,000 - \$599,000 |                                       |  |  |  |
| \$600,000 - \$699,000<br>Other Sale<br>Price Range                    | % of Sales by Price                   |  |  |  |

The median sale price is the midpoint of all sales.

Disclaimer: The information provided herein is deemed

accurate but not guaranteed.

Source: The Oakville, Milton and District Real Estate Board