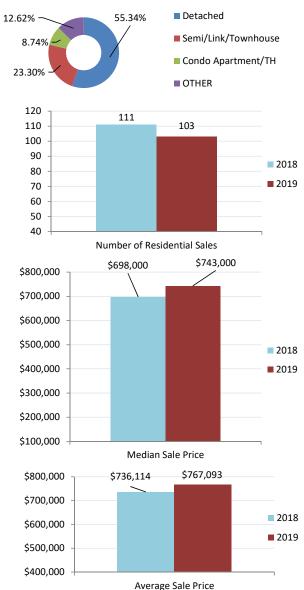

## June 2019 Market Watch: Milton

| Visual Re-C | Cap for Mi | lton Market in 2019 |
|-------------|------------|---------------------|
|             | 55.34%     | Detached            |

| Re-Cap for Milton Market in 2019                                                                                                                                                                                                            |                                                                                                                                                     |  |  |
|---------------------------------------------------------------------------------------------------------------------------------------------------------------------------------------------------------------------------------------------|-----------------------------------------------------------------------------------------------------------------------------------------------------|--|--|
| Average Sale Price                                                                                                                                                                                                                          | Median Sale Price                                                                                                                                   |  |  |
| \$767,093                                                                                                                                                                                                                                   | \$743,000                                                                                                                                           |  |  |
| Residential Type                                                                                                                                                                                                                            | Units Sold by Type                                                                                                                                  |  |  |
| Detached                                                                                                                                                                                                                                    | 57                                                                                                                                                  |  |  |
| Semi/Link/Townhouse                                                                                                                                                                                                                         | 24                                                                                                                                                  |  |  |
| Condo Apartment/TH                                                                                                                                                                                                                          | 9                                                                                                                                                   |  |  |
| OTHER                                                                                                                                                                                                                                       | 13                                                                                                                                                  |  |  |
| TOTAL                                                                                                                                                                                                                                       | 103                                                                                                                                                 |  |  |
| Detached Sales in Milton                                                                                                                                                                                                                    |                                                                                                                                                     |  |  |
| Price Range                                                                                                                                                                                                                                 | % of Sales by Price                                                                                                                                 |  |  |
| \$400,000 - \$449,999                                                                                                                                                                                                                       | 1.75%                                                                                                                                               |  |  |
| \$600,000 - \$699,000                                                                                                                                                                                                                       | 8.77%                                                                                                                                               |  |  |
| \$700,000 - \$799,000                                                                                                                                                                                                                       | 21.05%                                                                                                                                              |  |  |
| \$800,000 - \$899,000                                                                                                                                                                                                                       | 28.07%                                                                                                                                              |  |  |
| \$900,000 - \$999,000                                                                                                                                                                                                                       | 17.54%                                                                                                                                              |  |  |
| \$1,000,000 - \$1,499,999                                                                                                                                                                                                                   | 14.04%                                                                                                                                              |  |  |
| Semi/Link/Townhouse Sales in Milton                                                                                                                                                                                                         |                                                                                                                                                     |  |  |
| Price Range                                                                                                                                                                                                                                 | % of Sales by Price                                                                                                                                 |  |  |
| \$400,000 - \$449,999                                                                                                                                                                                                                       | 4.17%                                                                                                                                               |  |  |
| \$500,000 - \$599,000                                                                                                                                                                                                                       | 25.00%                                                                                                                                              |  |  |
| \$600,000 - \$699,000                                                                                                                                                                                                                       | 29.17%                                                                                                                                              |  |  |
|                                                                                                                                                                                                                                             |                                                                                                                                                     |  |  |
| \$700,000 - \$799,000                                                                                                                                                                                                                       | 33.33%                                                                                                                                              |  |  |
| \$800,000 - \$899,000                                                                                                                                                                                                                       | 8.33%                                                                                                                                               |  |  |
| . , . ,                                                                                                                                                                                                                                     | 8.33%<br>/TH Sales in Milton                                                                                                                        |  |  |
| \$800,000 - \$899,000                                                                                                                                                                                                                       | 8.33%                                                                                                                                               |  |  |
| \$800,000 - \$899,000<br>Condo Apartment/<br>Price Range<br>\$350,000 - \$399,999                                                                                                                                                           | 8.33%<br>/TH Sales in Milton<br>% of Sales by Price<br>33.33%                                                                                       |  |  |
| \$800,000 - \$899,000<br>Condo Apartment/<br>Price Range<br>\$350,000 - \$399,999<br>\$400,000 - \$449,999                                                                                                                                  | 8.33%<br>/TH Sales in Milton<br>% of Sales by Price                                                                                                 |  |  |
| \$800,000 - \$899,000<br>Condo Apartment/<br>Price Range<br>\$350,000 - \$399,999                                                                                                                                                           | 8.33%<br>/TH Sales in Milton<br>% of Sales by Price<br>33.33%                                                                                       |  |  |
| \$800,000 - \$899,000<br>Condo Apartment/<br>Price Range<br>\$350,000 - \$399,999<br>\$400,000 - \$449,999                                                                                                                                  | 8.33%<br>/TH Sales in Milton<br>% of Sales by Price<br>33.33%<br>22.22%                                                                             |  |  |
| \$800,000 - \$899,000<br>Condo Apartment/<br>Price Range<br>\$350,000 - \$399,999<br>\$400,000 - \$449,999<br>\$450,000 - \$499,999<br>\$500,000 - \$599,000<br>\$600,000 - \$699,000                                                       | 8.33%<br>/TH Sales in Milton<br>% of Sales by Price<br>33.33%<br>22.22%<br>0.00%<br>44.44%<br>0.00%                                                 |  |  |
| \$800,000 - \$899,000<br>Condo Apartment/<br>Price Range<br>\$350,000 - \$399,999<br>\$400,000 - \$449,999<br>\$450,000 - \$499,999<br>\$500,000 - \$599,000<br>\$600,000 - \$699,000<br>Other Sale                                         | 8.33%<br>/TH Sales in Milton<br>% of Sales by Price<br>33.33%<br>22.22%<br>0.00%<br>44.44%<br>0.00%<br>s in Milton                                  |  |  |
| \$800,000 - \$899,000<br>Condo Apartment/<br>Price Range<br>\$350,000 - \$399,999<br>\$400,000 - \$449,999<br>\$450,000 - \$499,999<br>\$500,000 - \$599,000<br>\$600,000 - \$699,000<br>Other Sale<br>Price Range                          | 8.33%<br>/TH Sales in Milton<br>% of Sales by Price<br>33.33%<br>22.22%<br>0.00%<br>44.44%<br>0.00%<br>s in Milton<br>% of Sales by Price           |  |  |
| \$800,000 - \$899,000<br>Condo Apartment/<br>Price Range<br>\$350,000 - \$399,999<br>\$400,000 - \$449,999<br>\$450,000 - \$499,999<br>\$500,000 - \$599,000<br>\$600,000 - \$699,000<br>Other Sale<br>Price Range<br>\$500,000 - \$599,000 | 8.33%<br>/TH Sales in Milton<br>% of Sales by Price<br>33.33%<br>22.22%<br>0.00%<br>44.44%<br>0.00%<br>s in Milton<br>% of Sales by Price<br>61.54% |  |  |
| \$800,000 - \$899,000<br>Condo Apartment/<br>Price Range<br>\$350,000 - \$399,999<br>\$400,000 - \$449,999<br>\$450,000 - \$499,999<br>\$500,000 - \$599,000<br>\$600,000 - \$699,000<br>Other Sale<br>Price Range                          | 8.33%<br>/TH Sales in Milton<br>% of Sales by Price<br>33.33%<br>22.22%<br>0.00%<br>44.44%<br>0.00%<br>s in Milton<br>% of Sales by Price           |  |  |