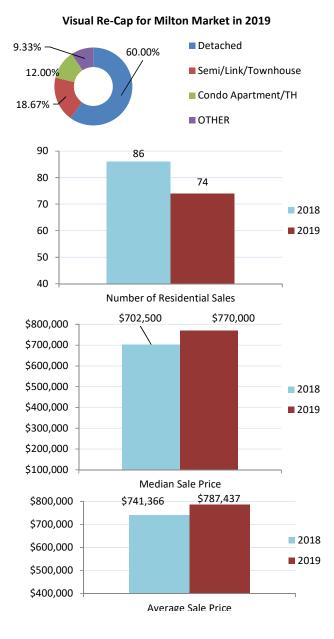

## August 2019 Market Watch: Milton

| Re-Cap for Milton Market in 2019    |                     |
|-------------------------------------|---------------------|
| Average Sale Price                  | Median Sale Price   |
| \$787,437                           | \$770,000           |
| Residential Type                    | Units Sold by Type  |
| Detached                            | 45                  |
| Semi/Link/Townhouse                 | 14                  |
| Condo Apartment/TH                  | 9                   |
| OTHER                               | 7                   |
| TOTAL                               | 75                  |
| Detached Sales in Milton            |                     |
| Price Range                         | % of Sales by Price |
| \$600,000 - \$699,000               | 4.44%               |
| \$700,000 - \$799,000               | 17.78%              |
| \$800,000 - \$899,000               | 31.11%              |
| \$900,000 - \$999,000               | 24.44%              |
| \$1,000,000 - \$1,499,999           | 20.00%              |
| \$1,500,000 - \$1,999,999           | 2.22%               |
| Semi/Link/Townhouse Sales in Milton |                     |
| Price Range                         | % of Sales by Price |
| \$500,000 - \$599,000               | 35.71%              |
| \$600,000 - \$699,000               | 42.86%              |
| \$700,000 - \$799,000               | 21.43%              |
| Condo Apartment/TH Sales in Milton  |                     |
| Price Range                         | % of Sales by Price |
| \$350,000 - \$399,999               | 11.11%              |
| \$400,000 - \$449,999               | 22.22%              |
| \$450,000 - \$499,999               | 22.22%              |
| \$500,000 - \$599,000               | 44.44%              |
| Other Sales in Milton               |                     |
| Price Range                         | % of Sales by Price |
| \$600,000 - \$699,000               | 71.43%              |
| \$700,000 - \$799,000               | 28.57%              |

The median sale price is the midpoint of all sales.

Disclaimer: The information provided herein is deemed

accurate but not guaranteed.

Source: The Oakville, Milton and District Real Estate Board