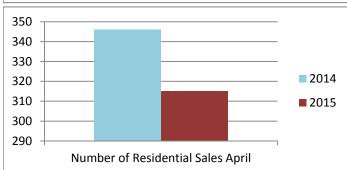

## The Oakville, Milton

| D - C O-I               |                           |
|-------------------------|---------------------------|
| Re-Cap Oakville Ma      | arket in April 2015       |
| Average Sale Price      | Median Sale Price         |
| \$872,469               | \$760,000                 |
| Residential Type        | Units Sold by Type        |
| Detached                | 212                       |
| Semi/Link/Townhouse     | 66                        |
| Condo Apartment/TH      | 38                        |
| Detached Sale           | es in Oakville            |
| Price Range             | % of Sales by Price       |
| \$400,001 - \$600,000   | 6.13%                     |
| \$600,001 - \$800,000   | 29.25%                    |
| \$800,001 - \$1,000,000 | 30.19%                    |
| \$1,000,001 +           | 34.43%                    |
| Semi/Link/Townhou       | se Sales in Oakville      |
| Price Range             | % of Sales by Price       |
| \$400,001 - \$600,000   | 57.58%                    |
| \$600,001 - \$800,000   | 36.36%                    |
| \$800,001 - \$1,000,000 | 4.55%                     |
| \$1,000,001 +           | 1.51%                     |
| Condo Apartment/        | -<br>ΓΗ Sales in Oakville |
| Price Range             | % of Sales by Price       |
| \$200,001 - \$300,000   | 21.05%                    |
| \$300,001 - \$400,000   | 36.84%                    |
| \$400,001 - \$600,000   | 28.95%                    |
| \$600,001 - \$800,000   | 7.90%                     |
| \$800,001 - \$1,000,000 | 2.63%                     |
| \$1,000,001 +           | 2.63%                     |