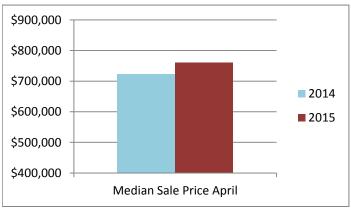

## The Oakville, Milton

| D - C O-I               |                           |
|-------------------------|---------------------------|
| Re-Cap Oakville Ma      | arket in April 2015       |
| Average Sale Price      | Median Sale Price         |
| \$872,469               | \$760,000                 |
| Residential Type        | Units Sold by Type        |
| Detached                | 212                       |
| Semi/Link/Townhouse     | 66                        |
| Condo Apartment/TH      | 38                        |
| Detached Sale           | es in Oakville            |
| Price Range             | % of Sales by Price       |
| \$400,001 - \$600,000   | 6.13%                     |
| \$600,001 - \$800,000   | 29.25%                    |
| \$800,001 - \$1,000,000 | 30.19%                    |
| \$1,000,001 +           | 34.43%                    |
| Semi/Link/Townhou       | se Sales in Oakville      |
| Price Range             | % of Sales by Price       |
| \$400,001 - \$600,000   | 57.58%                    |
| \$600,001 - \$800,000   | 36.36%                    |
| \$800,001 - \$1,000,000 | 4.55%                     |
| \$1,000,001 +           | 1.51%                     |
| Condo Apartment/        | -<br>ΓΗ Sales in Oakville |
| Price Range             | % of Sales by Price       |
| \$200,001 - \$300,000   | 21.05%                    |
| \$300,001 - \$400,000   | 36.84%                    |
| \$400,001 - \$600,000   | 28.95%                    |
| \$600,001 - \$800,000   | 7.90%                     |
| \$800,001 - \$1,000,000 | 2.63%                     |
| \$1,000,001 +           | 2.63%                     |

The average home price is found by adding the value of all

sales and dividing by the number of homes.

The median sale price is the midpoint of all sales.

Disclaimer: The information provided herein is deemed