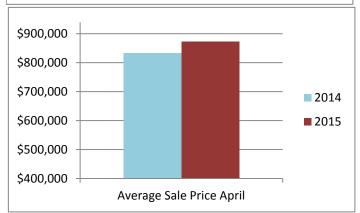

## The Oakville, Milton

| D - C O-I               |                           |
|-------------------------|---------------------------|
| Re-Cap Oakville Ma      | arket in April 2015       |
| Average Sale Price      | Median Sale Price         |
| \$872,469               | \$760,000                 |
| Residential Type        | Units Sold by Type        |
| Detached                | 212                       |
| Semi/Link/Townhouse     | 66                        |
| Condo Apartment/TH      | 38                        |
| Detached Sale           | es in Oakville            |
| Price Range             | % of Sales by Price       |
| \$400,001 - \$600,000   | 6.13%                     |
| \$600,001 - \$800,000   | 29.25%                    |
| \$800,001 - \$1,000,000 | 30.19%                    |
| \$1,000,001 +           | 34.43%                    |
| Semi/Link/Townhou       | se Sales in Oakville      |
| Price Range             | % of Sales by Price       |
| \$400,001 - \$600,000   | 57.58%                    |
| \$600,001 - \$800,000   | 36.36%                    |
| \$800,001 - \$1,000,000 | 4.55%                     |
| \$1,000,001 +           | 1.51%                     |
| Condo Apartment/        | -<br>ΓΗ Sales in Oakville |
| Price Range             | % of Sales by Price       |
| \$200,001 - \$300,000   | 21.05%                    |
| \$300,001 - \$400,000   | 36.84%                    |
| \$400,001 - \$600,000   | 28.95%                    |
| \$600,001 - \$800,000   | 7.90%                     |
| \$800,001 - \$1,000,000 | 2.63%                     |
| \$1,000,001 +           | 2.63%                     |