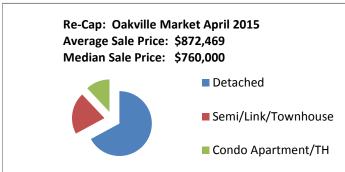

## The Oakville, Milton

| D - C O-I               |                           |
|-------------------------|---------------------------|
| Re-Cap Oakville Ma      | arket in April 2015       |
| Average Sale Price      | Median Sale Price         |
| \$872,469               | \$760,000                 |
| Residential Type        | Units Sold by Type        |
| Detached                | 212                       |
| Semi/Link/Townhouse     | 66                        |
| Condo Apartment/TH      | 38                        |
| Detached Sale           | es in Oakville            |
| Price Range             | % of Sales by Price       |
| \$400,001 - \$600,000   | 6.13%                     |
| \$600,001 - \$800,000   | 29.25%                    |
| \$800,001 - \$1,000,000 | 30.19%                    |
| \$1,000,001 +           | 34.43%                    |
| Semi/Link/Townhou       | se Sales in Oakville      |
| Price Range             | % of Sales by Price       |
| \$400,001 - \$600,000   | 57.58%                    |
| \$600,001 - \$800,000   | 36.36%                    |
| \$800,001 - \$1,000,000 | 4.55%                     |
| \$1,000,001 +           | 1.51%                     |
| Condo Apartment/        | -<br>ΓΗ Sales in Oakville |
| Price Range             | % of Sales by Price       |
| \$200,001 - \$300,000   | 21.05%                    |
| \$300,001 - \$400,000   | 36.84%                    |
| \$400,001 - \$600,000   | 28.95%                    |
| \$600,001 - \$800,000   | 7.90%                     |
| \$800,001 - \$1,000,000 | 2.63%                     |
| \$1,000,001 +           | 2.63%                     |