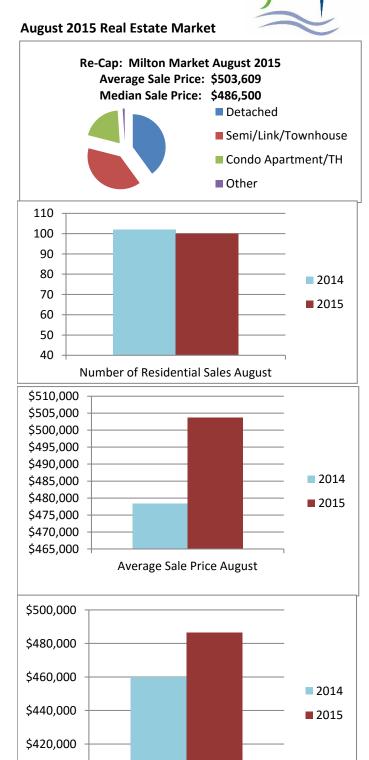

## The Oakville, Milton

| Re-Cap Milton Market in August 2015                                                                                       |                                                                                        |  |
|---------------------------------------------------------------------------------------------------------------------------|----------------------------------------------------------------------------------------|--|
| Average Sale Price                                                                                                        | Median Sale Price                                                                      |  |
| \$503,609                                                                                                                 | \$486,500                                                                              |  |
| Residential Type                                                                                                          | Units Sold by Type                                                                     |  |
| Detached                                                                                                                  | 40                                                                                     |  |
| Semi/Link/Townhouse                                                                                                       | 39                                                                                     |  |
| Condo Apartment/TH                                                                                                        | 20                                                                                     |  |
| Other                                                                                                                     | 1                                                                                      |  |
| Detached Sales in Milton                                                                                                  |                                                                                        |  |
| Price Range                                                                                                               | % of Sales by Price                                                                    |  |
| \$300,001 - \$400,000                                                                                                     | 0.00%                                                                                  |  |
| \$400,001 - \$600,000                                                                                                     | 42.50%                                                                                 |  |
| \$600,001 - \$800,000                                                                                                     | 50.00%                                                                                 |  |
| \$800,001 - \$1,000,000                                                                                                   | 7.50%                                                                                  |  |
| Semi/Link/Townhouse Sales in Milton                                                                                       |                                                                                        |  |
| Price Range                                                                                                               | % of Sales by Price                                                                    |  |
| \$300,001 - \$400,000                                                                                                     | 5.13%                                                                                  |  |
| \$400,001 - \$600,000                                                                                                     | 92.31%                                                                                 |  |
| \$600,001 - \$800,000                                                                                                     | 2.56%                                                                                  |  |
| ,,                                                                                                                        | 2.56%                                                                                  |  |
| Condo Apartment/                                                                                                          |                                                                                        |  |
|                                                                                                                           |                                                                                        |  |
| Condo Apartment/                                                                                                          | TH Sales in Milton                                                                     |  |
| Condo Apartment/<br>Price Range                                                                                           | TH Sales in Milton<br>% of Sales by Price                                              |  |
| Condo Apartment/<br>Price Range<br>\$200,001 - \$300,000                                                                  | TH Sales in Milton<br>% of Sales by Price<br>50.00%                                    |  |
| Condo Apartment/<br>Price Range<br>\$200,001 - \$300,000<br>\$300,001 - \$400,000                                         | TH Sales in Milton   % of Sales by Price   50.00%   40.00%   10.00%                    |  |
| Condo Apartment/<br>Price Range<br>\$200,001 - \$300,000<br>\$300,001 - \$400,000<br>\$400,001 - \$600,000                | TH Sales in Milton   % of Sales by Price   50.00%   40.00%   10.00%                    |  |
| Condo Apartment/<br>Price Range<br>\$200,001 - \$300,000<br>\$300,001 - \$400,000<br>\$400,001 - \$600,000<br>Other Sales | TH Sales in Milton<br>% of Sales by Price<br>50.00%<br>40.00%<br>10.00%<br>s In Milton |  |

| Milton Market August 2015          | 2014      | 2015               |
|------------------------------------|-----------|--------------------|
| Number of Residential Sales August | 102       | 100                |
| Average Sale Price August          | \$478,367 | \$503,609          |
| Median Sale Price August           | \$459,750 | \$486 <i>,</i> 500 |