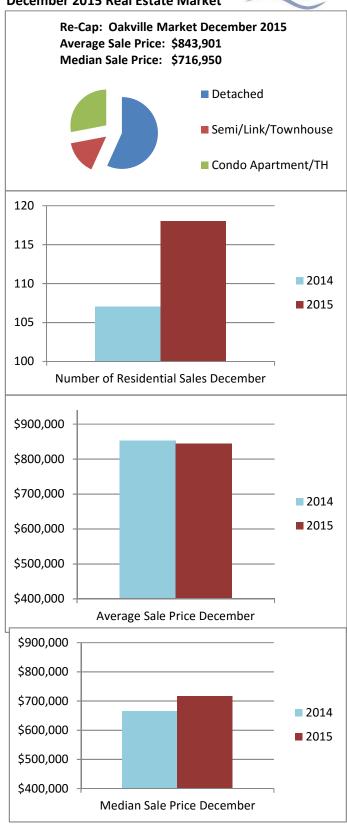

## The Oakville, Milton and District Real Estate Board

| Re-Cap Oakville Market in December 2015                                                                                                      |                                                              |
|----------------------------------------------------------------------------------------------------------------------------------------------|--------------------------------------------------------------|
| Average Sale Price                                                                                                                           | Median Sale Price                                            |
| \$843,901                                                                                                                                    | \$716,950                                                    |
| Residential Type                                                                                                                             | Units Sold by Type                                           |
| Detached                                                                                                                                     | 67                                                           |
| Semi/Link/Townhouse                                                                                                                          | 18                                                           |
| Condo Apartment/TH                                                                                                                           | 33                                                           |
| Detached Sale                                                                                                                                | es in Oakville                                               |
| Price Range                                                                                                                                  | % of Sales by Price                                          |
| \$400,001 - \$600,000                                                                                                                        | 5.97%                                                        |
| \$600,001 - \$800,000                                                                                                                        | 32.84%                                                       |
| \$800,001 - \$1,000,000                                                                                                                      | 29.85%                                                       |
| \$1,000,001 +                                                                                                                                | 31.34%                                                       |
| Semi/Link/Townhou                                                                                                                            | se Sales in Oakville                                         |
| Price Range                                                                                                                                  | % of Sales by Price                                          |
| \$400,001 - \$600,000                                                                                                                        | 77.78%                                                       |
| \$600,001 - \$800,000                                                                                                                        | 16.67%                                                       |
| \$1,000,001 +                                                                                                                                | 5.55%                                                        |
|                                                                                                                                              | III Calaada Oaladii                                          |
| Condo Apartment/T                                                                                                                            | H Sales in Oakville                                          |
| Price Range                                                                                                                                  | % of Sales by Price                                          |
| Price Range                                                                                                                                  | _                                                            |
| Condo Apartment/T<br>Price Range<br>\$200,001 - \$300,000<br>\$300,001 - \$400,000                                                           | % of Sales by Price                                          |
| Price Range<br>\$200,001 - \$300,000                                                                                                         | % of Sales by Price<br>27.28%                                |
| Price Range<br>\$200,001 - \$300,000<br>\$300,001 - \$400,000                                                                                | % of Sales by Price<br>27.28%<br>18.18%                      |
| Price Range<br>\$200,001 - \$300,000<br>\$300,001 - \$400,000<br>\$400,001 - \$600,000                                                       | % of Sales by Price<br>27.28%<br>18.18%<br>24.24%            |
| \$200,001 - \$300,000<br>\$300,001 - \$400,000<br>\$400,001 - \$600,000<br>\$600,001 - \$800,000                                             | % of Sales by Price<br>27.28%<br>18.18%<br>24.24%<br>15.15%  |
| Price Range<br>\$200,001 - \$300,000<br>\$300,001 - \$400,000<br>\$400,001 - \$600,000<br>\$600,001 - \$800,000<br>\$800,001 - \$1,000,000   | % of Sales by Price 27.28% 18.18% 24.24% 15.15% 3.03% 12.12% |
| \$200,001 - \$300,000<br>\$300,001 - \$400,000<br>\$400,001 - \$600,000<br>\$600,001 - \$800,000<br>\$800,001 - \$1,000,000<br>\$1,000,001 + | % of Sales by Price 27.28% 18.18% 24.24% 15.15% 3.03% 12.12% |

The average home price is found by adding the value of all

sales and dividing by the number of homes.

The median sale price is the midpoint of all sales.

Disclaimer: The information provided herein is deemed

accurate but not guaranteed.

Source: The Oakville, Milton and District Real Estate Board