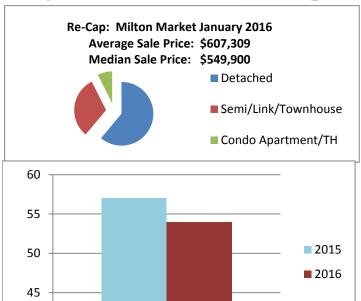

## January 2016 Real Estate Market

40

Number of Residential Sales January

| Re-Cap Milton Market in January 2016 |                     |
|--------------------------------------|---------------------|
| Average Sale Price                   | Median Sale Price   |
| \$607,309                            | \$549,900           |
| Residential Type                     | Units Sold by Type  |
| Detached                             | 33                  |
| Semi/Link/Townhouse                  | 17                  |
| Condo Apartment/TH                   | 4                   |
| Detached Sales in Milton             |                     |
| Price Range                          | % of Sales by Price |
| \$300,001 - \$400,000                | 3.04%               |
| \$400,001 - \$600,000                | 42.42%              |
| \$600,001 - \$800,000                | 42.42%              |
| \$800,001 - \$1,000,000              | 6.06%               |
| \$1,000,001 +                        | 6.06%               |
| Semi/Link/Townhouse Sales in Milton  |                     |
| Price Range                          | % of Sales by Price |
| \$300,001 - \$400,000                | 29.41%              |
| \$400,001 - \$600,000                | 70.59%              |
| Condo Apartment/                     | TH Sales in Milton  |
| Price Range                          | % of Sales by Price |
| \$200,001 - \$300,000                | 50.00%              |
| \$300,001 - \$400,000                | 50.00%              |