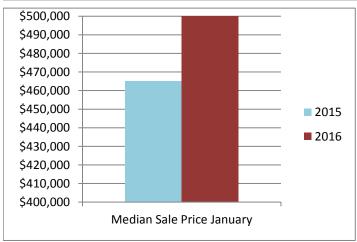

## January 2016 Real Estate Market

40

Number of Residential Sales January

| Re-Cap Milton Market in January 2016 |                     |
|--------------------------------------|---------------------|
| Average Sale Price                   | Median Sale Price   |
| \$607,309                            | \$549,900           |
| Residential Type                     | Units Sold by Type  |
| Detached                             | 33                  |
| Semi/Link/Townhouse                  | 17                  |
| Condo Apartment/TH                   | 4                   |
| Detached Sales in Milton             |                     |
| Price Range                          | % of Sales by Price |
| \$300,001 - \$400,000                | 3.04%               |
| \$400,001 - \$600,000                | 42.42%              |
| \$600,001 - \$800,000                | 42.42%              |
| \$800,001 - \$1,000,000              | 6.06%               |
| \$1,000,001 +                        | 6.06%               |
| Semi/Link/Townhouse Sales in Milton  |                     |
| Price Range                          | % of Sales by Price |
| \$300,001 - \$400,000                | 29.41%              |
| \$400,001 - \$600,000                | 70.59%              |
| Condo Apartment/                     | TH Sales in Milton  |
| Price Range                          | % of Sales by Price |
| \$200,001 - \$300,000                | 50.00%              |
| \$300,001 - \$400,000                | 50.00%              |

The average home price is found by adding the value of all

sales and dividing by the number of homes.

The median sale price is the midpoint of all sales.

Disclaimer: The information provided herein is deemed