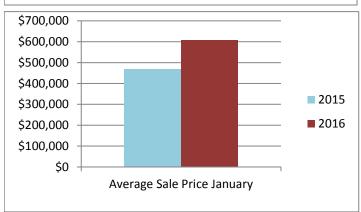

## January 2016 Real Estate Market

40

Number of Residential Sales January

| Re-Cap Milton Market in January 2016 |                     |
|--------------------------------------|---------------------|
| Average Sale Price                   | Median Sale Price   |
| \$607,309                            | \$549,900           |
| Residential Type                     | Units Sold by Type  |
| Detached                             | 33                  |
| Semi/Link/Townhouse                  | 17                  |
| Condo Apartment/TH                   | 4                   |
| Detached Sales in Milton             |                     |
| Price Range                          | % of Sales by Price |
| \$300,001 - \$400,000                | 3.04%               |
| \$400,001 - \$600,000                | 42.42%              |
| \$600,001 - \$800,000                | 42.42%              |
| \$800,001 - \$1,000,000              | 6.06%               |
| \$1,000,001 +                        | 6.06%               |
| Semi/Link/Townhouse Sales in Milton  |                     |
| Price Range                          | % of Sales by Price |
| \$300,001 - \$400,000                | 29.41%              |
| \$400,001 - \$600,000                | 70.59%              |
| Condo Apartment/                     | TH Sales in Milton  |
| Price Range                          | % of Sales by Price |
| \$200,001 - \$300,000                | 50.00%              |
| \$300,001 - \$400,000                | 50.00%              |

The average home price is found by adding the value of all

sales and dividing by the number of homes.

The median sale price is the midpoint of all sales.

Disclaimer: The information provided herein is deemed