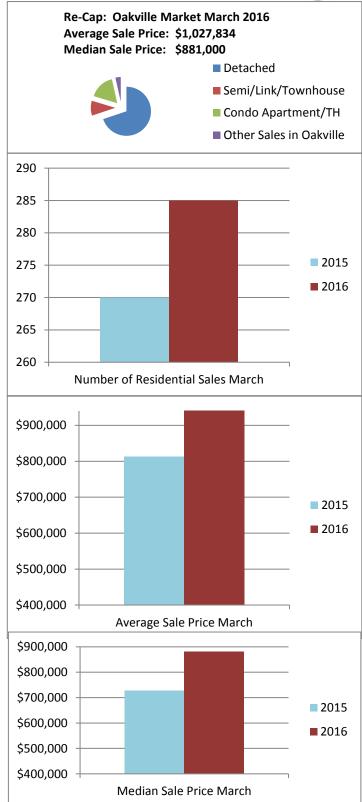

## The Oakville, Milton

| Re-Cap Oakville Market in March 2016  |                     |
|---------------------------------------|---------------------|
| Average Sale Price                    | Median Sale Price   |
| \$1,027,834                           | \$881,000           |
| Residential Type                      | Units Sold by Type  |
| Detached                              | 199                 |
| Semi/Link/Townhouse                   | 28                  |
| Condo Apartment/TH                    | 48                  |
| Other Sales in Oakville               | 10                  |
| Detached Sales in Oakville            |                     |
| Price Range                           | % of Sales by Price |
| \$400,001 - \$600,000                 | 1.50%               |
| \$600,001 - \$800,000                 | 17.59%              |
| \$800,001 - \$1,000,000               | 25.13%              |
| \$1,000,001 +                         | 55.78%              |
| Semi/Link/Townhouse Sales in Oakville |                     |
| Price Range                           | % of Sales by Price |
| \$20,001 - \$150,000                  | 3.34%               |
| \$300,001 - \$400,000                 | 3.33%               |
| \$400,001 - \$600,000                 | 23.33%              |
| \$600,001 - \$800,000                 | 53.33%              |
| \$800,001 - \$1,000,000               | 6.67%               |
| \$1,000,001 +                         | 10.00%              |
| Condo Apartment/TH Sales in Oakville  |                     |
| Price Range                           | % of Sales by Price |
| \$200,001 - \$300,000                 | 21.74%              |
| \$300,001 - \$400,000                 | 26.09%              |
| \$400,001 - \$600,000                 | 39.12%              |
| \$600,001 - \$800,000                 | 8.70%               |
| \$800,001 - \$1,000,000               | 4.35%               |
| Other Sales in Oakville               |                     |
| Price Range                           | % of Sales by Price |
| \$400,001 - \$600,000                 | 50.00%              |
| \$600,001 - \$800,000                 | 30.00%              |
| \$800,001 - \$1,000,000               | 20.00%              |

The median sale price is the midpoint of all sales.

Disclaimer: The information provided herein is deemed

accurate but not guaranteed.

Source: The Oakville, Milton and District Real Estate Board